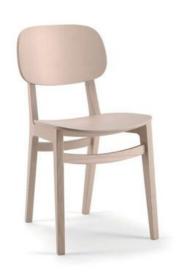

## X-KITI / S

A project synthesis of simplicity, perfection and ingenuity. A geometry made of curves and straight lines, inspired by the Scandinavian design of the Fifties. A light, but at the same time, a solid framework. It lends itself to enhance woodworking, available in a wide range of finishings.

## **Brand Content**

A project synthesis of simplicity, perfection and ingenuity. A geometry made of curves and straight lines, inspired by the Scandinavian design of the Fifties. A light, but at the same time, a solid framework. It lends itself to enhance woodworking, available in a wide range of finishings.