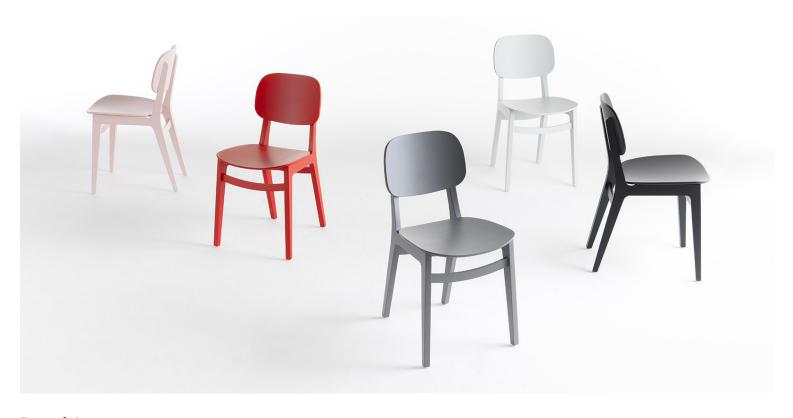

## X-KITI / S

A project synthesis of simplicity, perfection and ingenuity. A geometry made of curves and straight lines, inspired by the Scandinavian design of the Fifties. A light, but at the same time, a solid framework. It lends itself to enhance woodworking, available in a wide range of finishings.

## **Brand Content**

A project synthesis of simplicity, perfection and ingenuity. A geometry made of curves and straight lines, inspired by the Scandinavian design of the Fifties. A light, but at the same time, a solid framework. It lends itself to enhance woodworking, available in a wide range of finishings.