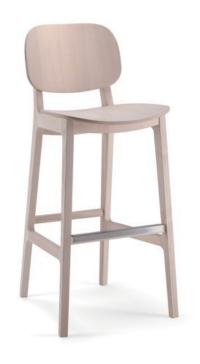

## X-KITI / SG

A project synthesis of simplicity, perfection and ingenuity. A geometry made of curves and straight lines, inspired by the Scandinavian design of the Fifties. A light, but at the same time, a solid framework. It lends itself to enhance woodworking, available in a wide range of finishes.

## **Brand Content**

A project synthesis of simplicity, perfection and ingenuity. A geometry made of curves and straight lines, inspired by the Scandinavian design of the Fifties. A light, but at the same time, a solid framework. It lends itself to enhance woodworking, available in a wide range of finishes.