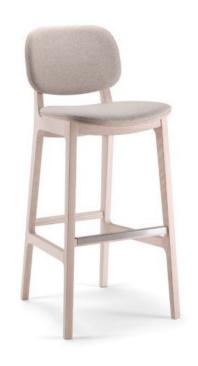

## X-KITI / SGI

A project synthesis of simplicity, perfection and ingenuity. A geometry made of curves and straight lines, inspired by the Scandinavian design of the Fifties. A light, but at the same time, a solid framework. It lends itself to enhance woodworking, available in a wide range of finishes.

## **Brand Content**

A project synthesis of simplicity, perfection and ingenuity. A geometry made of curves and straight lines, inspired by the Scandinavian design of the Fifties. A light, but at the same time, a solid framework. It lends itself to enhance woodworking, available in a wide range of finishes.