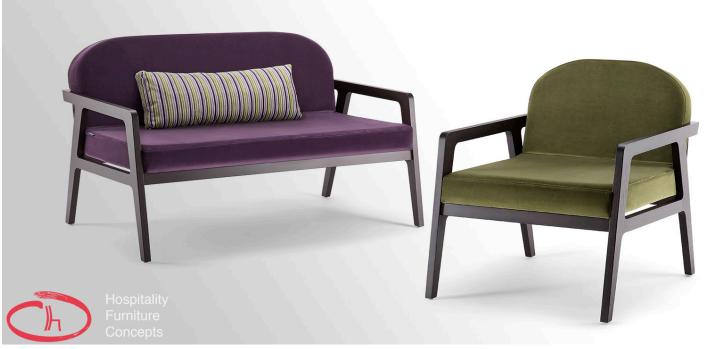

## X-POLI / D

Form and function have been thought and designed in unison to give form to X-Poli. The sofa, tailored to each space with its balanced and gentle lines, together with the comfortable and essential lounge, gives the right balance to every environment enhancing it with elegance.

## ADDITIONAL INFORMATION

Stacking No.

Leadtime12 weeks +MaterialUpholstered

Arms Yes
Linking No

Price More than 500

**Brand Content** 

Form and function have been thought and designed in unison to give form to X-Poli. The sofa, tailored to each space with its balanced and gentle lines, together with the comfortable and essential lounge, gives the right balance to every environment enhancing it with elegance.