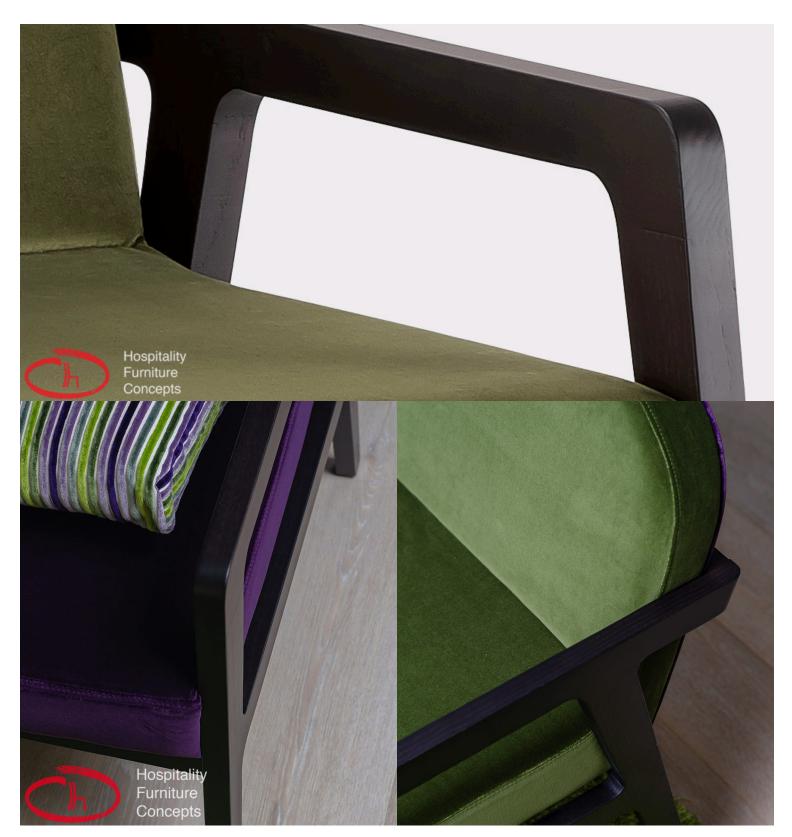

## X-POLI / D

Form and function have been thought and designed in unison to give form to X-Poli. The sofa, tailored to each space with its balanced and gentle lines, together with the comfortable and essential lounge, gives the right balance to every environment enhancing it with elegance.

## ADDITIONAL INFORMATION

Stacking No.

Leadtime12 weeks +MaterialUpholstered

Arms Yes
Linking No

Price More than 500

**Brand Content** 

Form and function have been thought and designed in unison to give form to X-Poli. The sofa, tailored to each space with its balanced and gentle lines, together with the comfortable and essential lounge, gives the right balance to every environment enhancing it with elegance.