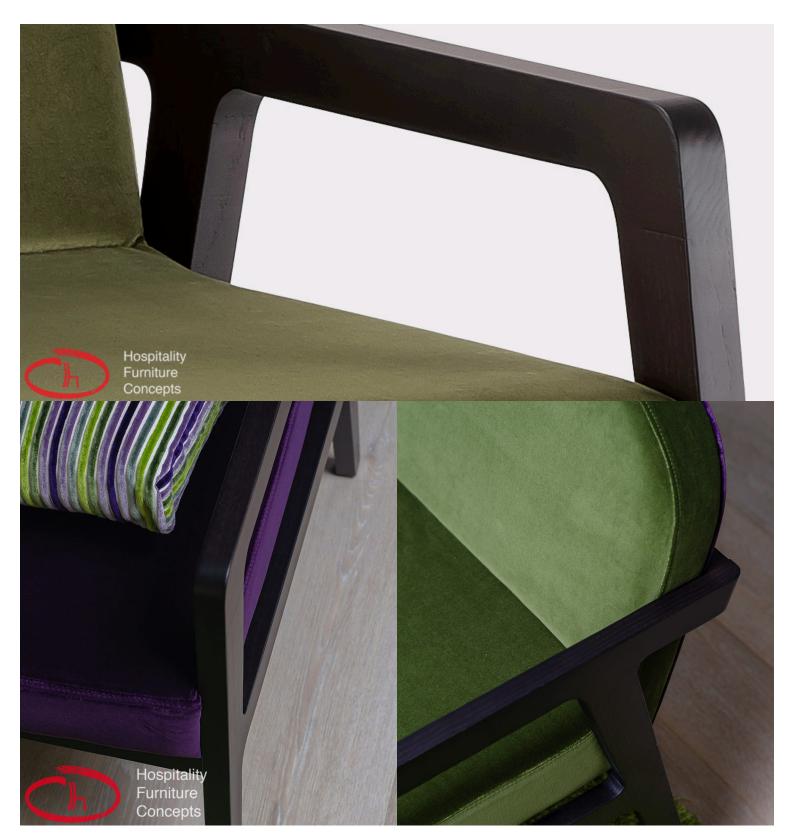

## X-POLI / L

Form and function have been thought and designed in unison to give form to X-Poli. The sofa, tailored to each space with its balanced and gentle lines, together with the comfortable and essential lounge, gives the right balance to every environment enhancing it with elegance.

## **ADDITIONAL INFORMATION**

Stacking No.

Leadtime12 weeks +MaterialUpholstered

Arms Yes
Linking No

Price More than 500

**Brand Content** 

Form and function have been thought and designed in unison to give form to X-Poli. The sofa, tailored to each space with its balanced and gentle lines, together with the comfortable and essential lounge, gives the right balance to every environment enhancing it with elegance.