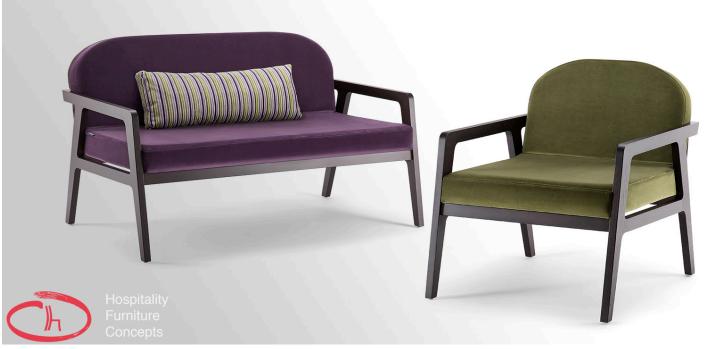

## X-POLI / L

Form and function have been thought and designed in unison to give form to X-Poli. The sofa, tailored to each space with its balanced and gentle lines, together with the comfortable and essential lounge, gives the right balance to every environment enhancing it with elegance.

## **ADDITIONAL INFORMATION**

Stacking No.

Leadtime12 weeks +MaterialUpholstered

Arms Yes
Linking No

Price More than 500

**Brand Content** 

Form and function have been thought and designed in unison to give form to X-Poli. The sofa, tailored to each space with its balanced and gentle lines, together with the comfortable and essential lounge, gives the right balance to every environment enhancing it with elegance.