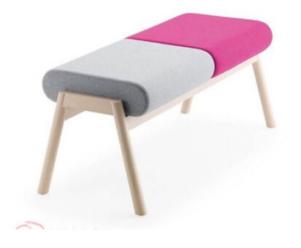

## X-VANILLA / S100

A collection composed of basic benches with a strong visual impact. The framework based on the concept of the supporting trestle holds supports large round cushions and light tops. This original and modular range create various lively and coloured compositions appropriated to furnish waiting areas.

## **Brand Content**

A collection composed of basic benches with a strong visual impact. The framework based on the concept of the supporting trestle holds supports large round cushions and light tops. This original and modular range create various lively and coloured compositions appropriated to furnish waiting areas.