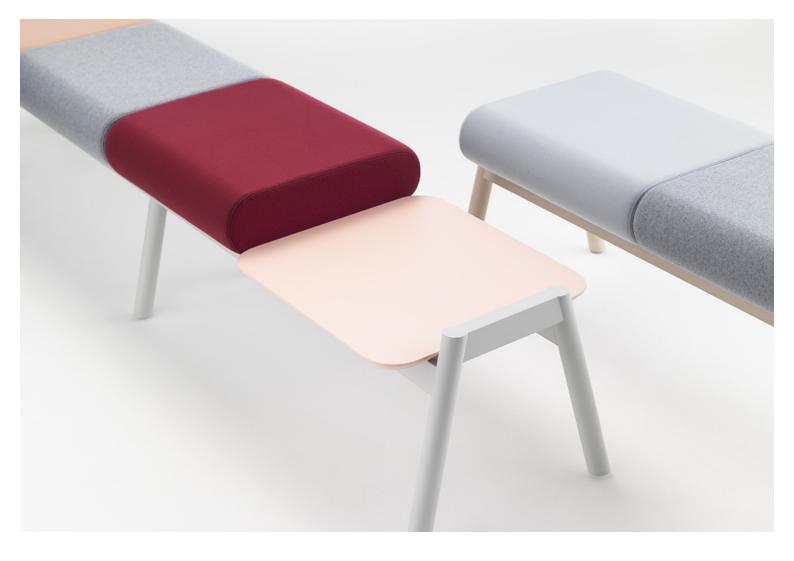

## X-VANILLA / S100

A collection composed of basic benches with a strong visual impact. The framework based on the concept of the supporting trestle holds supports large round cushions and light tops. This original and modular range create various lively and coloured compositions appropriated to furnish waiting areas.

## **Brand Content**

A collection composed of basic benches with a strong visual impact. The framework based on the concept of the supporting trestle holds supports large round cushions and light tops. This original and modular range create various lively and coloured compositions appropriated to furnish waiting areas.