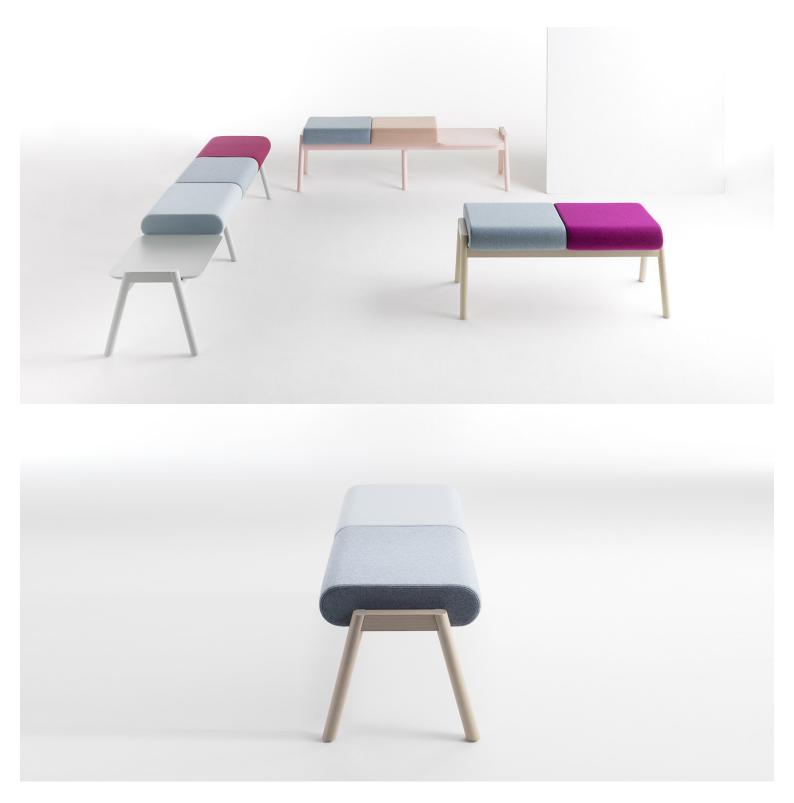

## X-VANILLA / S100

A collection composed of basic benches with a strong visual impact. The framework based on the concept of the supporting trestle holds supports large round cushions and light tops. This original and modular range create various lively and coloured compositions appropriated to furnish waiting areas.

## **Brand Content**

A collection composed of basic benches with a strong visual impact. The framework based on the concept of the supporting trestle holds supports large round cushions and light tops. This original and modular range create various lively and coloured compositions appropriated to furnish waiting areas.