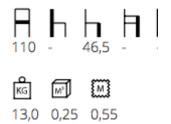

| KG   | M3   | [M]  |
|------|------|------|
| 13,0 | 0,25 | 0,55 |

ADDITIONAL INFORMATION

Stacking Leadtime Material Arms Linking Price <u>No</u> <u>12 weeks +</u> <u>Upholstered</u> <u>No</u> <u>Yes</u> <u>More than 500</u>