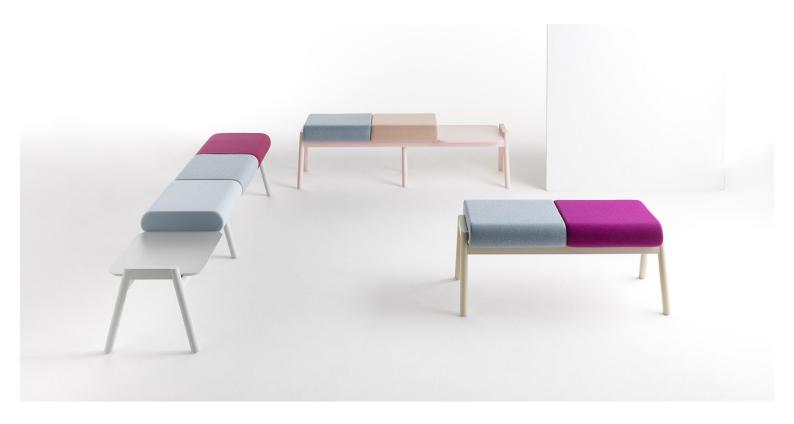

## X-VANILLA / S50

A collection composed of basic benches with a strong visual impact. The framework based on the concept of the supporting trestle holds supports large round cushions and light tops. This original and modular range create various lively and coloured compositions appropriated to furnish waiting areas.

## **Brand Content**

A collection composed of basic benches with a strong visual impact. The framework based on the concept of the supporting trestle holds supports large round cushions and light tops. This original and modular range create various lively and coloured compositions appropriated to furnish waiting areas.