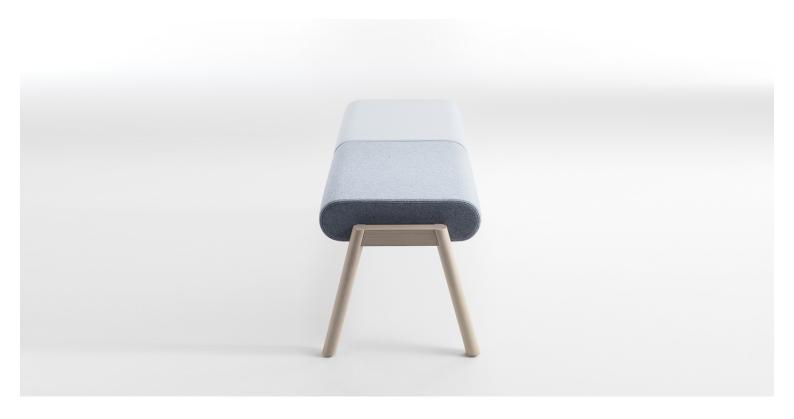

## X-VANILLA / S50

A collection composed of basic benches with a strong visual impact. The framework based on the concept of the supporting trestle holds supports large round cushions and light tops. This original and modular range create various lively and coloured compositions appropriated to furnish waiting areas.

## **Brand Content**

A collection composed of basic benches with a strong visual impact. The framework based on the concept of the supporting trestle holds supports large round cushions and light tops. This original and modular range create various lively and coloured compositions appropriated to furnish waiting areas.