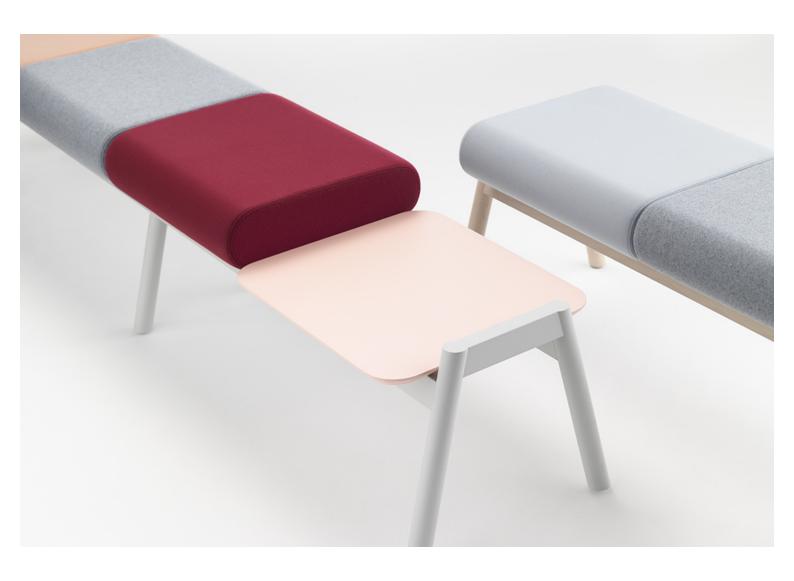

## X-VANILLA / S50

A collection composed of basic benches with a strong visual impact. The framework based on the concept of the supporting trestle holds supports large round cushions and light tops. This original and modular range create various lively and coloured compositions appropriated to furnish waiting areas.

## **Brand Content**

A collection composed of basic benches with a strong visual impact. The framework based on the concept of the supporting trestle holds supports large round cushions and light tops. This original and modular range create various lively and coloured compositions appropriated to furnish waiting areas.