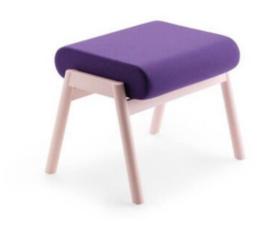

## X-VANILLA / S50

A collection composed of basic benches with a strong visual impact. The framework based on the concept of the supporting trestle holds supports large round cushions and light tops. This original and modular range create various lively and coloured compositions appropriated to furnish waiting areas.

## **Brand Content**

A collection composed of basic benches with a strong visual impact. The framework based on the concept of the supporting trestle holds supports large round cushions and light tops. This original and modular range create various lively and coloured compositions appropriated to furnish waiting areas.