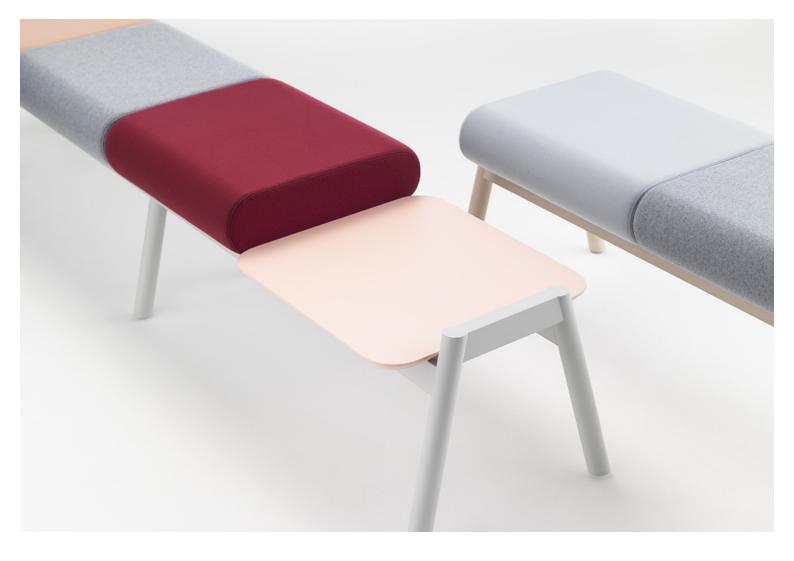

## X-VANILLA / ST150

A collection composed of basic benches with a strong visual impact. The framework based on the concept of the supporting trestle holds supports large round cushions and light tops. This original and modular range create various lively and coloured compositions appropriated to furnish waiting areas.

## **Brand Content**

A collection composed of basic benches with a strong visual impact. The framework based on the concept of the supporting trestle holds supports large round cushions and light tops. This original and modular range create various lively and coloured compositions appropriated to furnish waiting areas.