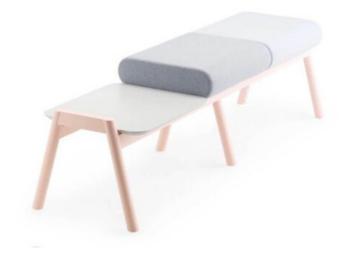

## X-VANILLA / ST150

A collection composed of basic benches with a strong visual impact. The framework based on the concept of the supporting trestle holds supports large round cushions and light tops. This original and modular range create various lively and coloured compositions appropriated to furnish waiting areas.

## **Brand Content**

A collection composed of basic benches with a strong visual impact. The framework based on the concept of the supporting trestle holds supports large round cushions and light tops. This original and modular range create various lively and coloured compositions appropriated to furnish waiting areas.