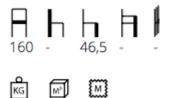

| KG   | M3   | M    |
|------|------|------|
| 18,5 | 0,36 | 1,10 |

ADDITIONAL INFORMATION

Stacking Leadtime Material Arms Linking Price <u>No</u> <u>12 weeks +</u> <u>Upholstered</u> <u>No</u> <u>Yes</u> More than 500

18,5 0,36 1,10

BRAND