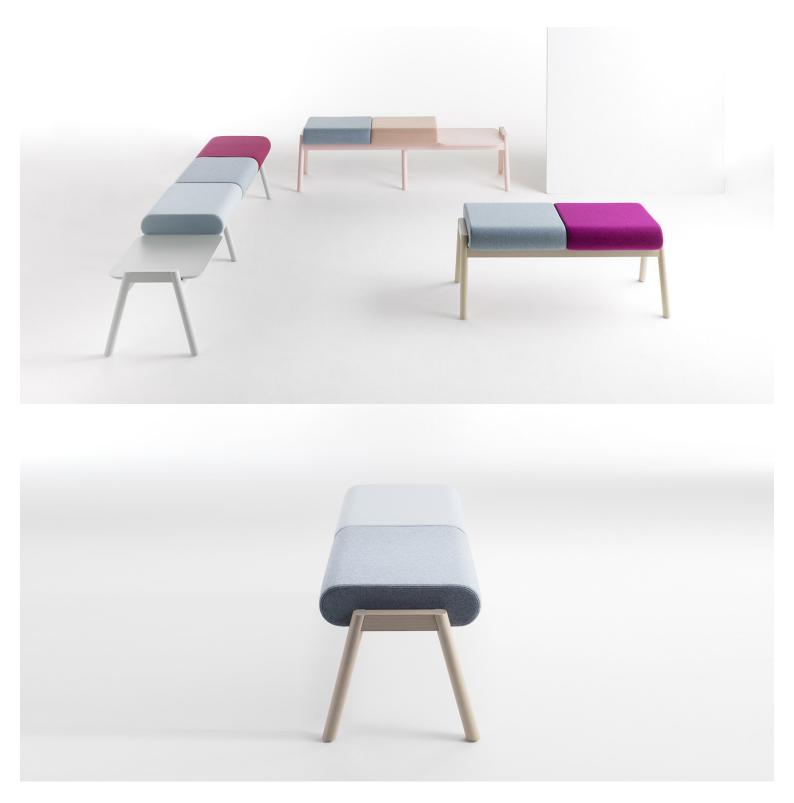

## X-VANILLA / ST150

A collection composed of basic benches with a strong visual impact. The framework based on the concept of the supporting trestle holds supports large round cushions and light tops. This original and modular range create various lively and coloured compositions appropriated to furnish waiting areas.

## **Brand Content**

A collection composed of basic benches with a strong visual impact. The framework based on the concept of the supporting trestle holds supports large round cushions and light tops. This original and modular range create various lively and coloured compositions appropriated to furnish waiting areas.