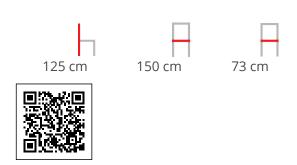

### YOKE - 2

# Description

- ·fabric upholstered, ·high density foam, ·solid wood frame, ·zigzag spring and parallel lines, ·iron base.

## **Dimensions**













#### ADDITIONAL INFORMATION

Leadtime 12 weeks +

Linking <u>No</u>

Material **Upholstered** 

**Stacking** No

More than 500 Price

## Description

·fabric upholstered,

high density foam,

·solid wood frame, ·zigzag spring and parallel lines,

·iron base.

## **Dimensions**



**BRAND** 

# **HFC Design Lab**

At the heart of our offerings lies the fusion of luxury and accessibility through our 'HFC Design Lab.' This specialized line showcases a curated selection of meticulously crafted furniture pieces, embodying the quintessential Italian style while being accessible to a broader audience. Driven by a passion for design excellence, each item within our HFC Design Lab collection is a testament to our commitment to quality, durability, and aesthetic finesse. Whether you seek