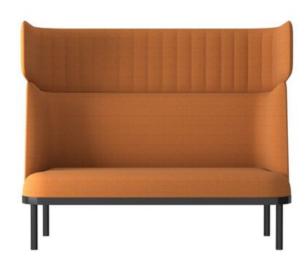

### YOKE - 2

# Description

- ·fabric upholstered, ·high density foam, ·solid wood frame, ·zigzag spring and parallel lines, ·iron base.

## **Dimensions**













#### ADDITIONAL INFORMATION

Leadtime 12 weeks +

Linking <u>No</u>

Material **Upholstered** 

**Stacking** No

More than 500 Price

## Description

·fabric upholstered,

high density foam,

·solid wood frame, ·zigzag spring and parallel lines,

·iron base.

## **Dimensions**



**BRAND** 

# **HFC Design Lab**

At the heart of our offerings lies the fusion of luxury and accessibility through our 'HFC Design Lab.' This specialized line showcases a curated selection of meticulously crafted furniture pieces, embodying the quintessential Italian style while being accessible to a broader audience. Driven by a passion for de