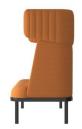

# Description

- ·fabric upholstered, ·high density foam, ·solid wood frame, ·zigzag spring and parallel lines, ·iron base.

## Description

·fabric upholstered,

high density foam,

·solid wood frame, ·zigzag spring and parallel lines,

·iron base.