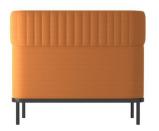

## Description

·fabric upholstered,

high density foam,

·solid wood frame, ·zigzag spring and parallel lines,

·iron base.