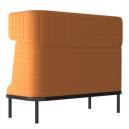

# Description

- ·fabric upholstered, ·high density foam, ·solid wood frame, ·zigzag spring and parallel lines, ·iron base.

## Description

·fabric upholstered,

high density foam,

·solid wood frame, ·zigzag spring and parallel lines,

·iron base.