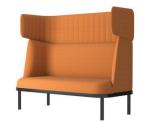

# Description

- ·fabric upholstered, ·high density foam, ·solid wood frame, ·zigzag spring and parallel lines, ·iron base.

## Description

·fabric upholstered,

high density foam,

·solid wood frame, ·zigzag spring and parallel lines,

·iron base.