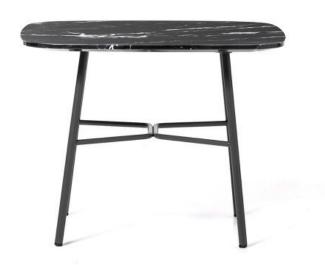

#### YUKI 0128-S

Whether it's square, rectangular, oval or round, Yuki Little Table comes in several shapes, sizes and finishes. The painted metal base in standard or special colours can be combined with a HPL, marble or glass ceramic top for living spaces in the home and lounge areas in offices and hotels. Numerous options mean that coffee tables of different heights and sizes can be placed in the same setting for creative compositions, even outdoors.

### **DESCRIPTION:**

Coffee table with Painted metal frame, top in ash wood, hpl, ceramic glass or marble. Available in OUTDOOR version.