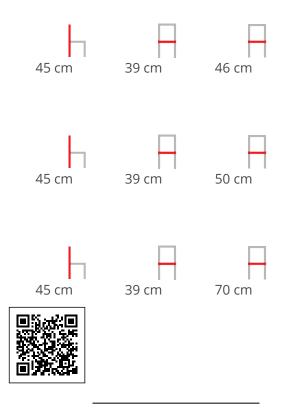

#### YUKI 0128-S

Whether it's square, rectangular, oval or round, Yuki Little Table comes in several shapes, sizes and finishes. The painted metal base in standard or special colours can be combined with a HPL, marble or glass ceramic top for living spaces in the home and lounge areas in offices and hotels. Numerous options mean that coffee tables of different heights and sizes can be placed in the same setting for creative compositions, even outdoors.

### **DESCRIPTION:**

Coffee table with Painted metal frame, top in ash wood, hpl, ceramic glass or marble. Available in OUTDOOR version.

### **Dimensions**





### **VARIATIONS**

| Image | Stock Status | Stock Quantity | Traba Colours (Metal) |
|-------|--------------|----------------|-----------------------|
|       |              |                | Antracite             |
|       |              |                | Black                 |
|       |              |                | Bordeaux              |
|       |              |                | Bronze Brown          |
|       |              |                | Dark Green            |



| Image | Stock Status | Stock Quantity | Traba Colours (Metal) |
|-------|--------------|----------------|-----------------------|
|       |              |                | Sage Green            |
|       |              |                | Taupe                 |
|       |              |                | White