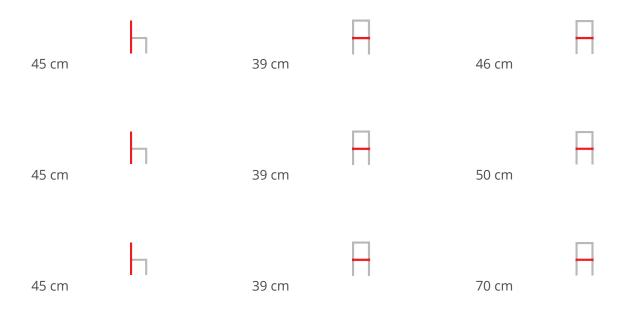

### **Finishes**



## Metal Finishes

<mark>/iew</mark>





# Leather / Vinyl

/iev





/iew





## Leather / Vinyl

<u>view</u>





### Table Tops

<u>/iew</u>





### PU Seats / Ropes

/iev

Whether it's square, rectangular, oval or round, Yuki Little Table comes in several shapes, sizes and finishes. The painted metal base in standard or special colours can be combined with a HPL, marble or glass ceramic top for living spaces in the home and lounge areas in offices and hotels. Numerous options mean that coffee tables of different heights and sizes can be placed in the same setting for creative compositions, even outdoors.

#### **DESCRIPTION:**

Coffee table with Painted metal frame, top in ash wood, hpl, ceramic glass or marble. Available in OUTDOOR version.

### **Dimensions**



### BRAND

### **Traba**

TrabA' provides a reinterpretation of contemporary design, creating a unique style that does not merely follow in the wake of the latests trends, but offers an authentic way of living each and every space. The <u>chairs and tables</u> of the TrabA' collection arise from a fundamental requisite: to create a calibrated hybridization of tradition, modernity and innovation. The project was designed by emilio nanni for TrabA'. The designer has conducted an in-depth research into the concepts chair and table, reflecting on their archetypes and developing a new form of essentiality for this collection. The result is a series of universal products suited to the domestic and contract furniture markets and particularly suitable for bright and welcoming environments, eager