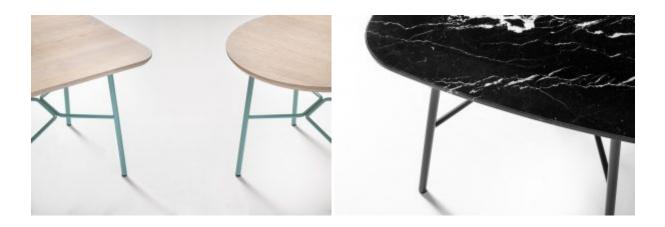

### PU Seats / Ropes

/iev

Whether it's square, rectangular, oval or round, Yuki Little Table comes in several shapes, sizes and finishes. The painted metal base in standard or special colours can be combined with a HPL, marble or glass ceramic top for living spaces in the home and lounge areas in offices and hotels. Numerous options mean that coffee tables of different heights and sizes can be placed in the same setting for creative compositions, even outdoors.

#### **DESCRIPTION:**

Coffee table with Painted metal frame, top in ash wood, hpl, ceramic glass or marble. Available in OUTDOOR version.