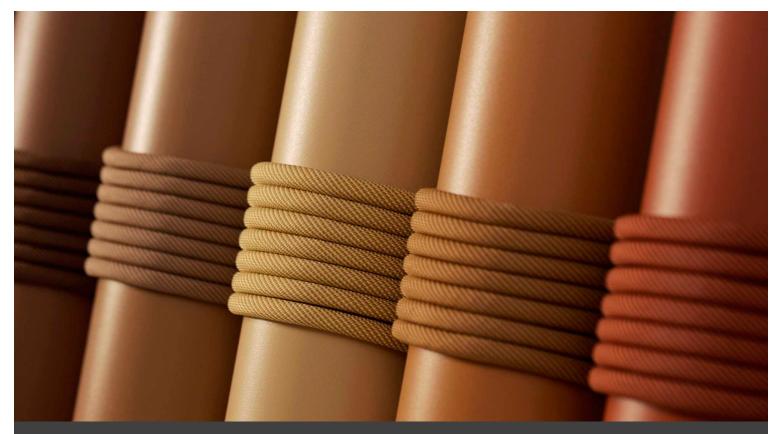

### PU Seats / Ropes

/iev

Whether it's square, rectangular, oval or round, Yuki Little Table comes in several shapes, sizes and finishes. The painted metal base in standard or special colours can be combined with a HPL, marble or glass ceramic top for living spaces in the home and lounge areas in offices and hotels. Numerous options mean that coffee tables of different heights and sizes can be placed in the same setting for creative compositions, even outdoors.