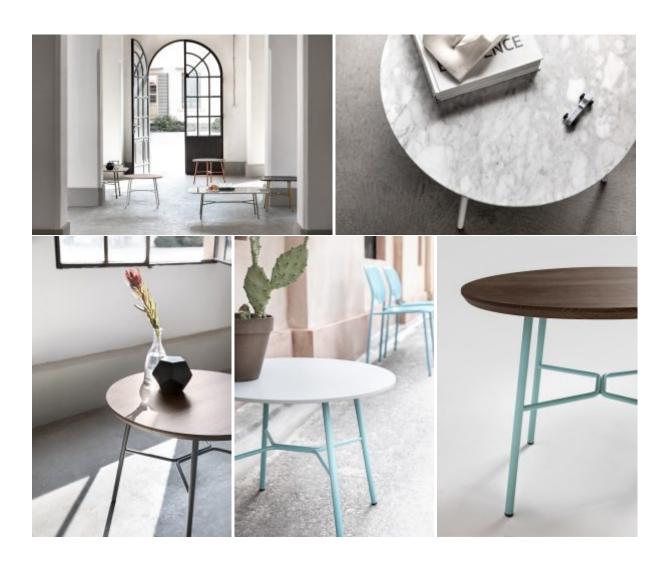

#### YUKI 0128-S

Whether it's square, rectangular, oval or round, Yuki Little Table comes in several shapes, sizes and finishes. The painted metal base in standard or special colours can be combined with a HPL, marble or glass ceramic top for living spaces in the home and lounge areas in offices and hotels. Numerous options mean that coffee tables of different heights and sizes can be placed in the same setting for creative compositions, even outdoors.

### **DESCRIPTION:**

Coffee table with Painted metal frame, top in ash wood, hpl, ceramic glass or marble. Available in OUTDOOR version.