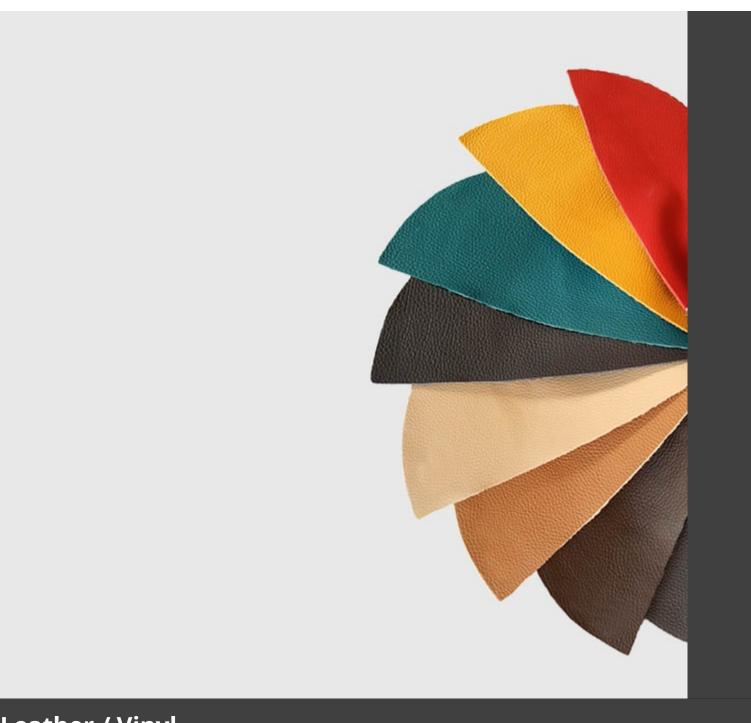

| Bronze Brown          |
|       |              |                | Dark Green            |



| Image | Stock Status | Stock Quantity | Traba Colours (Metal) |
|-------|--------------|----------------|-----------------------|
|       |              |                | Sage Green            |
|       |              |                | Taupe                 |
|       |              |                | White                 |





### **ADDITIONAL INFORMATION**

Material **Metal** 

<u>200 – 500</u> Price

Antracite, Black, Bordeaux, Bronze Brown, Dark Green, Sage Green, Taupe, White Traba Colours (Metal)







**Brand Content** 





<u>In-Out | Side CATALOGUE \_new</u>





### **Collections Book**



**Download 3D Models** 



### **Finishes**



## Metal Finishes

<mark>/iew</mark>





# Leather / Vinyl

/iev





/iew





## Leather / Vinyl

<u>view</u>





### Table Tops

<u>/iew</u>





### PU Seats / Ropes

/iev

Whether it's square, rectangular, oval or round, Yuki Little Table comes in several shapes, sizes and finishes. The painted metal base in standard or special colours can be combined with a HPL, marble or glass ceramic top for living spaces in the home and lounge areas in offices and hotels. Numerous options mean that coffee tables of different heights and sizes can be placed in the same setting for creative compositions, even outdoors.

#### **DESCRIPTION:**

Coffee table with Painted metal frame, top in ash wood, hpl, ceramic glass or marble. Available in OUTDOOR version.

### **Dimensions**



### BRAND

### **Traba**

TrabA' provides a reinterpretati