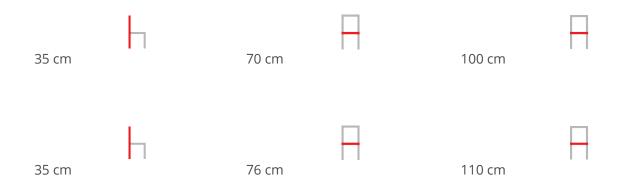

#### **Dimensions**

**VARIATIONS** 

| Image | Stock Status | Stock Quantity | Traba Colours (Metal) |
|-------|--------------|----------------|-----------------------|
|       |              |                | Antracite             |
|       |              |                | Black                 |
|       |              |                | Bordeaux              |
|       |              |                | Bronze Brown          |
|       |              |                | Dark Green            |

### **Dimensions**

BRAND