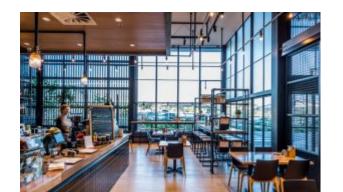

#### **YUKI 0128**

Whether it's square, rectangular, oval or round, Yuki Little Table comes in several shapes, sizes and finishes. The painted metal base in standard or special colours can be combined with a HPL, marble or glass ceramic top for living spaces in the home and lounge areas in offices and hotels. Numerous options mean that coffee tables of different heights and sizes can be placed in the same setting for creative compositions, even outdoors.

## PU Seats / Ropes

∕iev

Whether it's square, rectangular, oval or round, Yuki Little Table comes in several shapes, sizes and finishes. The painted metal base in standard or special colours can be combined with a HPL, marble or glass ceramic top for living spaces in the home and lounge areas in offices and hotels. Numerous options mean that coffee tables of different heights and sizes can be placed in the same setting for creative compositions, even outdoors.