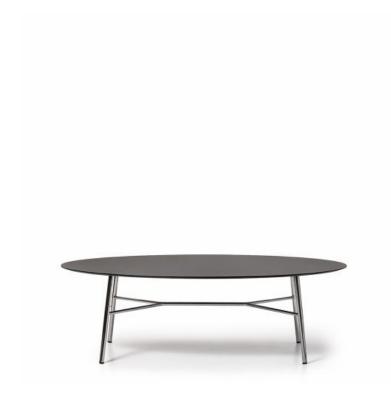

#### **YUKI 0128**

Whether it's square, rectangular, oval or round, Yuki Little Table comes in several shapes, sizes and finishes. The painted metal base in standard or special colours can be combined with a HPL, marble or glass ceramic top for living spaces in the home and lounge areas in offices and hotels. Numerous options mean that coffee tables of different heights and sizes can be placed in the same setting for creative compositions, even outdoors.

#### **DESCRIPTION:**

Coffee table with Painted metal frame, top in ash wood, hpl, ceramic glass or marble. Available in OUTDOOR version.