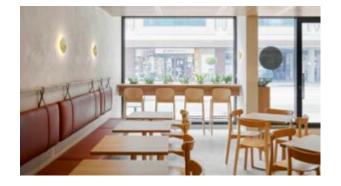

#### **YUKI 0128**

Whether it's square, rectangular, oval or round, Yuki Little Table comes in several shapes, sizes and finishes. The painted metal base in standard or special colours can be combined with a HPL, marble or glass ceramic top for living spaces in the home and lounge areas in offices and hotels. Numerous options mean that coffee tables of different heights and sizes can be placed in the same setting for creative compositions, even outdoors.

#### **DESCRIPTION:**

Coffee table with Painted metal frame, top in ash wood, hpl, ceramic glass or marble. Available in OUTDOOR version.