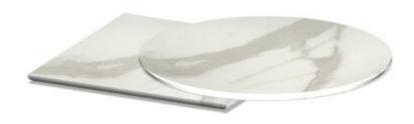

#### **YUKI 0128**

Whether it's square, rectangular, oval or round, Yuki Little Table comes in several shapes, sizes and finishes. The painted metal base in standard or special colours can be combined with a HPL, marble or glass ceramic top for living spaces in the home and lounge areas in offices and hotels. Numerous options mean that coffee tables of different heights and sizes can be placed in the same setting for creative compositions, even outdoors.

#### **DESCRIPTION:**

Coffee table with Painted metal frame, top in ash wood, hpl, ceramic glass or marble. Available in OUTDOOR version.