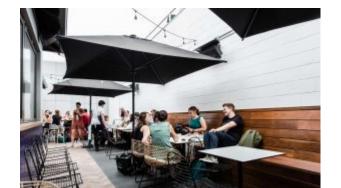

#### **YUKI 0128**

Whether it's square, rectangular, oval or round, Yuki Little Table comes in several shapes, sizes and finishes. The painted metal base in standard or special colours can be combined with a HPL, marble or glass ceramic top for living spaces in the home and lounge areas in offices and hotels. Numerous options mean that coffee tables of different heights and sizes can be placed in the same setting for creative compositions, even outdoors.

#### **DESCRIPTION:**

Coffee table with Painted metal frame, top in ash wood, hpl, ceramic glass or marble. Available in OUTDOOR version.