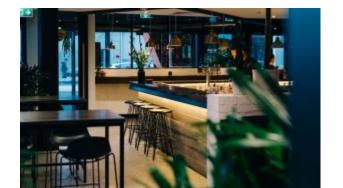

#### **YUKI 0128**

Whether it's square, rectangular, oval or round, Yuki Little Table comes in several shapes, sizes and finishes. The painted metal base in standard or special colours can be combined with a HPL, marble or glass ceramic top for living spaces in the home and lounge areas in offices and hotels. Numerous options mean that coffee tables of different heights and sizes can be placed in the same setting for creative compositions, even outdoors.

#### **DESCRIPTION:**

Coffee table with Painted metal frame, top in ash wood, hpl, ceramic glass or marble. Available in OUTDOOR version.