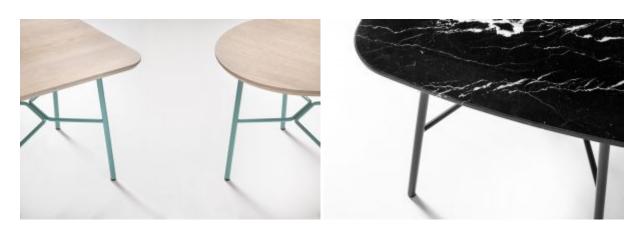

#### **YUKI 0128**

Whether it's square, rectangular, oval or round, Yuki Little Table comes in several shapes, sizes and finishes. The painted metal base in standard or special colours can be combined with a HPL, marble or glass ceramic top for living spaces in the home and lounge areas in offices and hotels. Numerous options mean that coffee tables of different heights and sizes can be placed in the same setting for creative compositions, even outdoors.

#### **DESCRIPTION:**

Coffee table with Painted metal frame, top in ash wood, hpl, ceramic glass or marble. Available in OUTDOOR version.