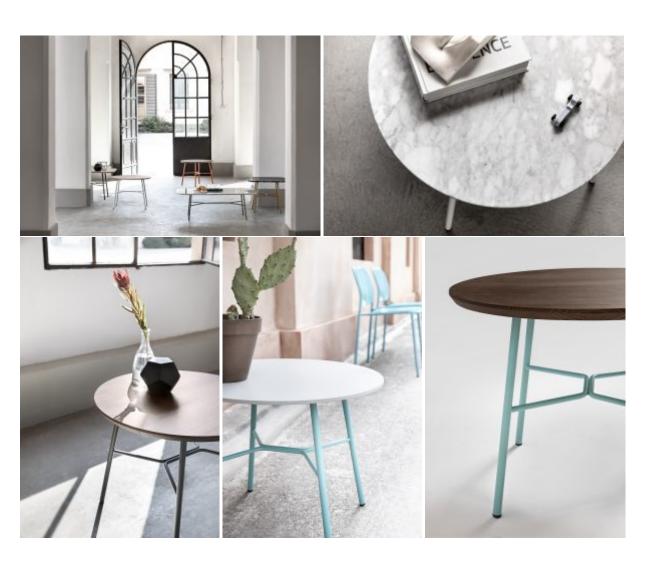

#### **YUKI 0128**

Whether it's square, rectangular, oval or round, Yuki Little Table comes in several shapes, sizes and finishes. The painted metal base in standard or special colours can be combined with a HPL, marble or glass ceramic top for living spaces in the home and lounge areas in offices and hotels. Numerous options mean that coffee tables of different heights and sizes can be placed in the same setting for creative compositions, even outdoors.

#### **DESCRIPTION:**

Coffee table with Painted metal frame, top in ash wood, hpl, ceramic glass or marble. Available in OUTDOOR version.