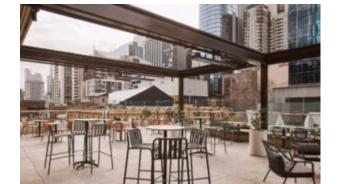

#### **YUKI 0128**

Whether it's square, rectangular, oval or round, Yuki Little Table comes in several shapes, sizes and finishes. The painted metal base in standard or special colours can be combined with a HPL, marble or glass ceramic top for living spaces in the home and lounge areas in offices and hotels. Numerous options mean that coffee tables of different heights and sizes can be placed in the same setting for creative compositions, even outdoors.

#### **DESCRIPTION:**

Coffee table with Painted metal frame, top in ash wood, hpl, ceramic glass or marble. Available in OUTDOOR version.