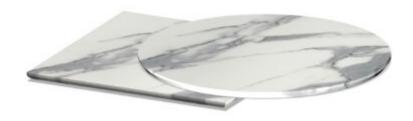

## PU Seats / Ropes

∕iev

Whether it's square, rectangular, oval or round, Yuki Little Table comes in several shapes, sizes and finishes. The painted metal base in standard or special colours can be combined with a HPL, marble or glass ceramic top for living spaces in the home and lounge areas in offices and hotels. Numerous options mean that coffee tables of different heights and sizes can be placed in the same setting for creative compositions, even outdoors.

#### **DESCRIPTION:**

Coffee table with Painted metal frame, top in ash wood, hpl, ceramic glass or marble. Available in OUTDOOR version.