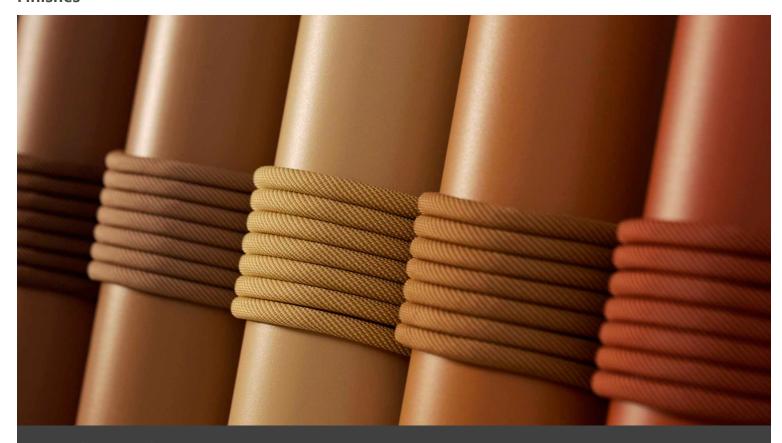

## PU Seats / Ropes

∕iev

Whether it's square, rectangular, oval or round, Yuki Little Table comes in several shapes, sizes and finishes. The painted metal base in standard or special colours can be combined with a HPL, marble or glass ceramic top for living spaces in the home and lounge areas in offices and hotels. Numerous options mean that coffee tables of different heights and sizes can be placed in the same setting for creative compositions, even outdoors.