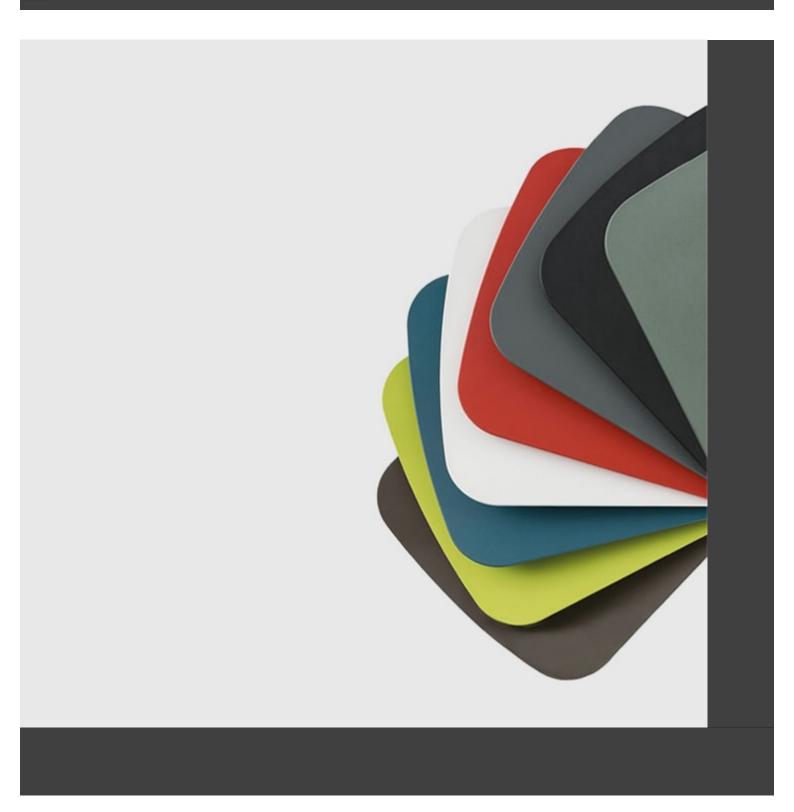

#### **Dimensions**

**VARIATIONS** 

| Image | Stock Status | Stock Quantity | Traba Colours (Metal) |
|-------|--------------|----------------|-----------------------|
|       |              |                | Antracite             |
|       |              |                | Black                 |
|       |              |                | Bordeaux              |
|       |              |                | Bronze Brown          |
|       |              |                | Dark Green            |

| Image | Stock Status | Stock Quantity | Traba Colours (Metal) |
|-------|--------------|----------------|-----------------------|
|       |              |                | Sage Green            |
|       |              |                | Taupe                 |
|       |              |                | White                 |
|       |              |                |                       |
|       |              |                |                       |

#### **ADDITIONAL INFORMATION**

Material <u>Metal</u>

<u>200 – 500</u> Price

Antracite, Black, Bordeaux, Bronze Brown, Dark Green, Sage Green, Taupe, White Traba Colours (Metal)