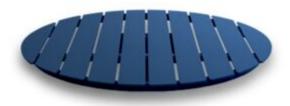

## Timber Table tops

Made in house - we can adjust size, stain and more

## **Quick View**

Timber Table Tops Indoor

Blackbutt - Veneered Timber Top (T)

Timber Table Tops Indoor

**Rustic Washed Timber Top** 

Timber Table Tops Indoor

Blackbutt - Veneered Timber Top

Timber Table Tops Indoor

<u>Grey Ironbark – Solid Timber Top</u>

Timber Table Tops Indoor

Messmate (Rough-sawn) – Solid Timber Top

Timber Table Tops Indoor

<u>Tasmanian Oak – Solid Timber Top</u>

Tables

Messmate, Reclaimed - Solid Timber Top

Timber Table Tops Indoor

Blackbutt - Solid Timber Top