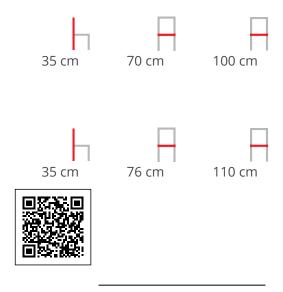

#### **Dimensions**

**VARIATIONS** 

| Image | Stock Status | Stock Quantity | Traba Colours (Metal) |
|-------|--------------|----------------|-----------------------|
|       |              |                | Antracite             |
|       |              |                | Black                 |
|       |              |                | Bordeaux              |
|       |              |                | Bronze Brown          |
|       |              |                | Dark Green            |

| Image | Stock Status | Stock Quantity | Traba Colours (Metal) |
|-------|--------------|----------------|-----------------------|
|       |              |                | Sage Green            |
|       |              |                | Taupe                 |
|       |              |                | White                 |
|       |              |                |                       |
|       |              |                |                       |

### **Dimensions**

BRAND