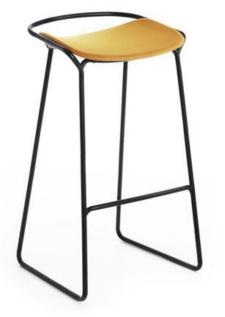

## ZANE STOOL

The new Jax collection is an ironic line of chairs and barstools characterised by their sail-shaped back and innovative use of bright, vividly colored technical fabric and velvet. Upholstered ply wood shell and polished or matt lacquered beech wood base.

## Leadtime

<u>12 weeks +</u>

The new Jax collection is an ironic line of chairs and barstools characterised by their sail-shaped back and innovative use of bright, vividly colored technical fabric and velvet. Upholstered ply wood shell and polished or matt lacquered beech wood base.