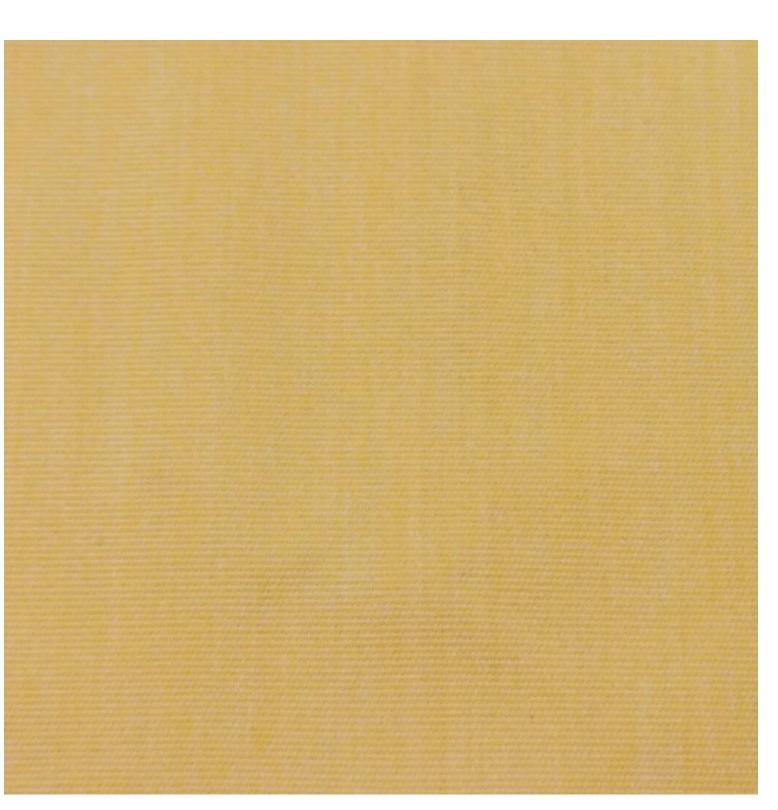

# Zaneti Finishes

Powder Coats

Anthracite

Azure Blue

Chilli Orange

Urban Grey

lvy Green

Matte Honey

Matte Red

Reseda Green

Terracotta

Matte White

<u>Textiles</u>

Taupe

Storm Grey

Mist Grey

Coral Red

Santorini Blue

Pistachio Green

Olive

Lagoon

Nectar