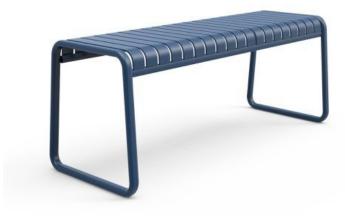

### BRIGHTON BENCH B5018-D3

The Brighton benchin textured finish provides a great seating option for your patio or bar area. Pairs with matching **Brighton Table B2424-TL**.

These bencheshave some great features such as:

- Commercial quality Construction.
- All aluminium powder coated frames will never rust.

The lightweight frame has clean, minimalist design that expresses an at once both reassuring and innovative concept.

### The Brighton range encapsulates the true essence of the outside, combining alluringly sweet lines and unassuming curves with a raw, natural textured finish.

A complete range of chairs, armchairs, stools, tables and lounge chairs, the Brighton's lightweight, aluminium and ergonomic design work in harmony to bring comfort and style to the outdoors.

Outdoor furniture can have a significant influence on the look of your venue. Just like [...]

10 Sep

The Brighton benchin textured finish provides a great seating option for your patio or bar area. Pairs with matching **Brighton Table B2424-TL**.

These bencheshave some great features such as:

- Commercial quality Construction.
- All aluminium powder coated frames will never rust.

The lightweight frame has clean, minimalist design that expresses an at once both reassuring and innovative concept.

# The Brighton range encapsulates the true essence of the outside, combining alluringly sweet lines and unassuming curves with a raw, natural textured finish.

A complete range of chairs, armchairs, stools, tables and lounge chairs, the Brighton's lightweight, aluminium and ergonomic design work in harmony to bring comfort and style to the outdoors.