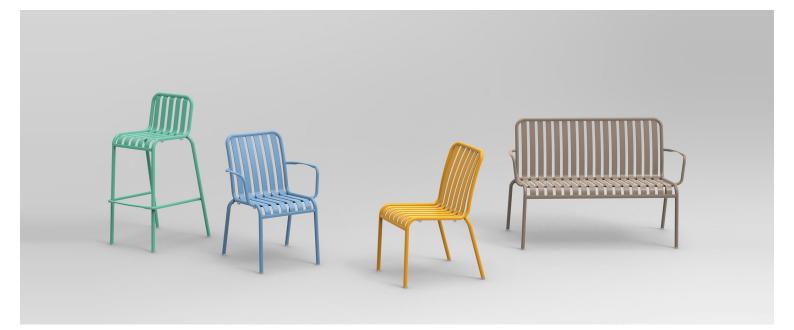

### BRIGHTON BENCH B5018-D3

The Brighton benchin textured finish provides a great seating option for your patio or bar area. Pairs with matching **Brighton Table B2424-TL**.

These bencheshave some great features such as:

- Commercial quality Construction.
- All aluminium powder coated frames will never rust.

The lightweight frame has clean, minimalist design that expresses an at once both reassuring and innovative concept.

### The Brighton range encapsulates the true essence of the outside, combining alluringly sweet lines and unassuming curves with a raw, natural textured finish.

A complete range of chairs, armchairs, stools, tables and lounge chairs, the Brighton's lightweight, aluminium and ergonomic design work in harmony to bring comfort and style to the outdoors.

# The Brighton range encapsulates the true essence of the outside, combining alluringly sweet lines and unassuming curves with a raw, natural textured finish.

A complete range of chairs, armchairs, stools, tables and lounge chairs, the Brighton's lightweight, aluminium and ergonomic design work in harmony to bring comfort and style to the outdoors.