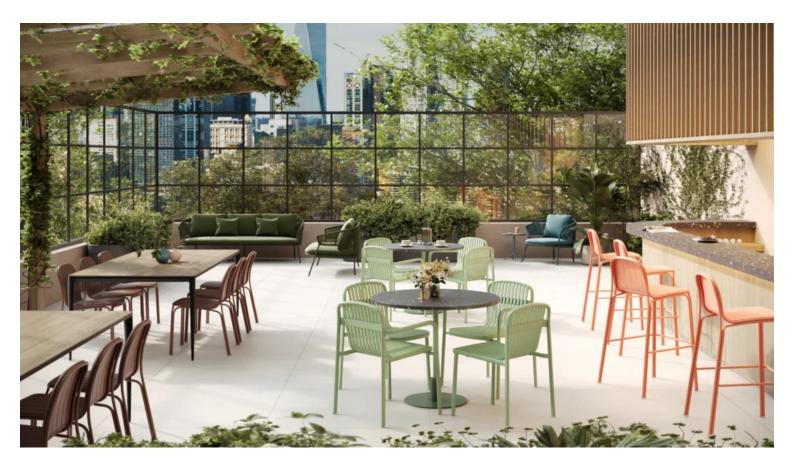

#### Zaneti

The latest on offer from Australian design studio, Zaneti. The brand specialised in designing chairs, tables, bases and bespoke pieces. They are specifically known for their work with aluminium outdoor furniture. Zaneti chairs and bases inject style and personality into any room. Made from an assortment of materials including quality wood, steel and aluminium they're the perfect pieces to freshen up an interior.