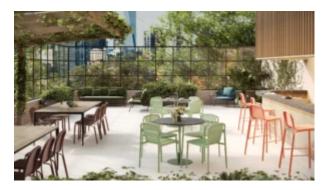

### The Brighton range encapsulates the true essence of the outside, combining alluringly sweet lines and unassuming curves with a raw, natural textured finish.

A complete range of chairs, armchairs, stools, tables and lounge chairs, the Brighton's lightweight, aluminium and ergonomic design work in harmony to bring comfort and style to the outdoors.

# The Brighton range encapsulates the true essence of the outside, combining alluringly sweet lines and unassuming curves with a raw, natural textured finish.

A complete range of chairs, armchairs, stools, tables and lounge chairs, the Brighton's lightweight, aluminium and ergonomic design work in harmony to bring comfort and style to the outdoors.