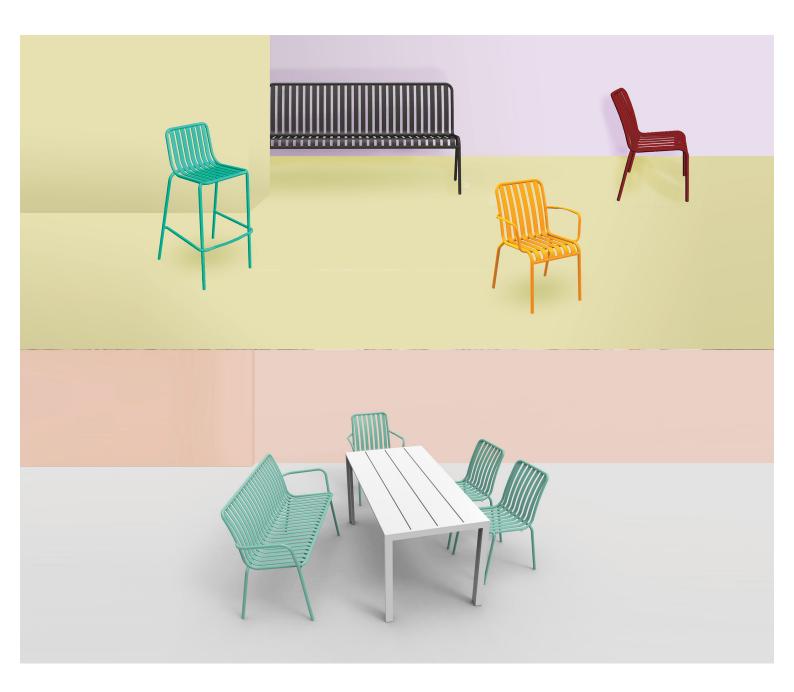

### BRIGHTON BENCH B5018-D3

The Brighton benchin textured finish provides a great seating option for your patio or bar area. Pairs with matching **Brighton Table B2424-TL**.

These bencheshave some great features such as:

- Commercial quality Construction.
- All aluminium powder coated frames will never rust.

The lightweight frame has clean, minimalist design that expresses an at once both reassuring and innovative concept.

### The Brighton range encapsulates the true essence of the outside, combining alluringly sweet lines and unassuming curves with a raw, natural textured finish.

A complete range of chairs, armchairs, stools, tables and lounge chairs, the Brighton's lightweight, aluminium and ergonomic design work in harmony to bring comfort and style to the outdoors.

# The Brighton range encapsulates the true essence of the outside, combining alluringly sweet lines and unassuming curves with a raw, natural textured finish.

A complete range of chairs, armchairs, stools, tables and lounge chairs, the Brighton's lightweight, aluminium and ergonomic design work in harmony to bring comfort and style to the outdoors.

#### Zaneti

The latest on offer from Australian design studio, Zaneti. The brand specialised in designing chairs, tables, bases and bespoke pieces. They are specifically known for their work with aluminium outdoor furniture. Zaneti chairs and bases inject style and personality into any room. Made from an assortment of materials including quality wood, steel and aluminium they're the perfect pieces to freshen up an interior.