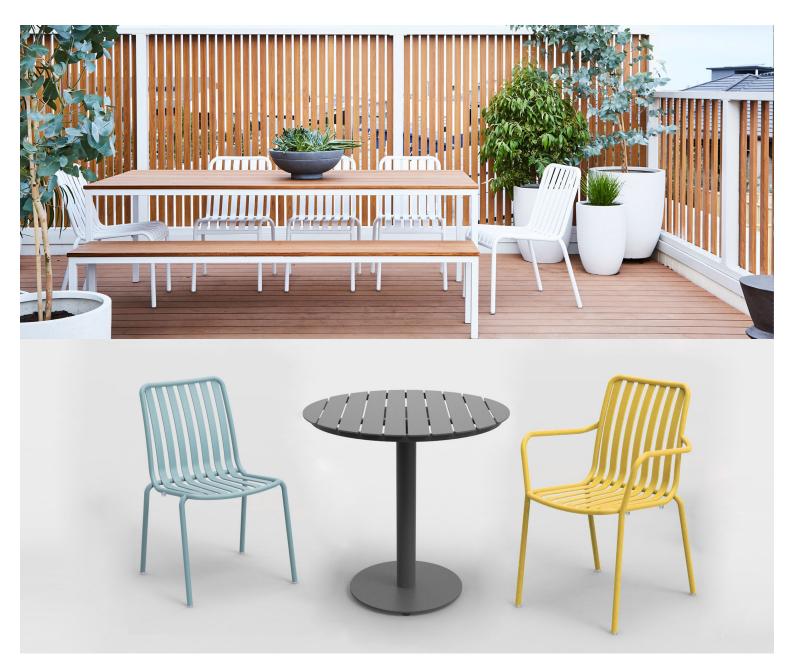

# Catalogue

2025 Zaneti

CATALOGUE

Download Now

Projects using Zaneti

Eastern Creek Quarter SC (Stage 1) – EQC Social Hub

Public Space Project, Brand, Zaneti

Prahran Square – 'Central Square' & 'The Lawn' Furniture

Public Space Project, Brand, Zaneti

Skinny Dog Hotel

Telegraph Hotel, Hobart

Hospitality, Brand, Zaneti

nospitalityrurniture.net.au

Quarterhouse

GenesisCare, Campbelltown (NSW) – Stage 1 – Rooftop Garden

Public Space Project, Brand, Zaneti

#### Zaneti

The latest on offer from Australian design studio, Zaneti. The brand specialised in designing chairs, tables, bases and bespoke pieces. They are specifically known for their work with aluminium outdoor furniture. Zaneti chairs and bases inject style and personality into any room. Made from an assortment of materials including quality wood, steel and aluminium they're the perfect pieces to freshen up an interior.