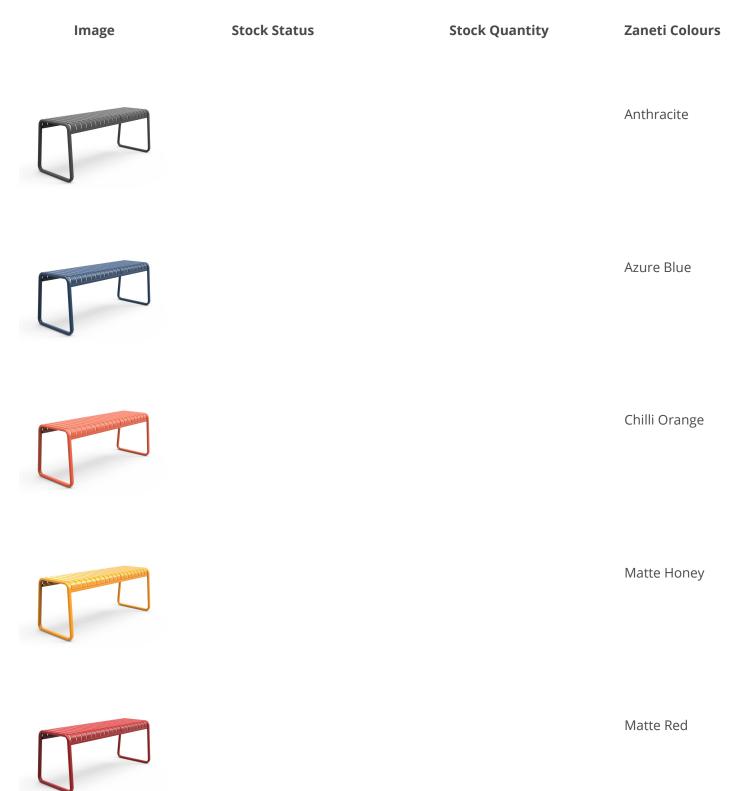

VARIATIONS

| Image   | Stock Status | Stock Quantity | Zaneti Colours |
|---------|--------------|----------------|----------------|
| Ommunit |              |                | Matte White    |
|         |              |                | Reseda Green   |
|         |              |                |                |

### ADDITIONAL INFORMATION

| Arms           | No                                                                                              |
|----------------|-------------------------------------------------------------------------------------------------|
| Leadtime       | <u>Stock</u>                                                                                    |
| Linking        | No                                                                                              |
| Material       | <u>Metal</u>                                                                                    |
| Price          | <u>200 – 500</u>                                                                                |
| Stacking       | No                                                                                              |
| Zaneti Colours | <u>Anthracite, Azure Blue, Chilli Orange, Matte Honey, Matte Red, Matte White, Reseda Green</u> |