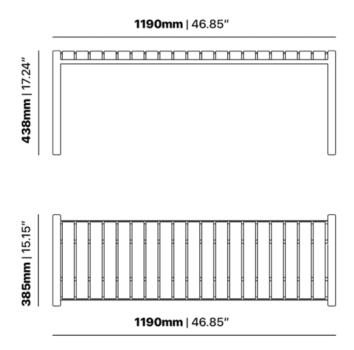

k of your venue. Just like [...]

10 Sep

The Brighton benchin textured finish provides a great seating option for your patio or bar area. Pairs with matching **Brighton Table B2424-TL**.

These bencheshave some great features such as:

- Commercial quality Construction.
- All aluminium powder coated frames will never rust.

The lightweight frame has clean, minimalist design that expresses an at once both reassuring and innovative concept.

# The Brighton range encapsulates the true essence of the outside, combining alluringly sweet lines and unassuming curves with a raw, natural textured finish.

A complete range of chairs, armchairs, stools, tables and lounge chairs, the Brighton's lightweight, aluminium and ergonomic design work in harmony to bring comfort and style to the outdoors.





327mm | 12.87"



385mm | 15.15"

#### BRAND

#### Zaneti

The latest on offer from Australian design studio, Zaneti. The brand specialised in designing chairs, tables, bases and bespoke pieces. They are specifically known for their work with aluminium outdoor furniture. Zaneti chairs and bases inject style and personality into any room. Made from an assortment of materials including quality wood, steel and aluminium they're the perfect pieces to freshen up an interior.

#### ZANETI

ZANETI