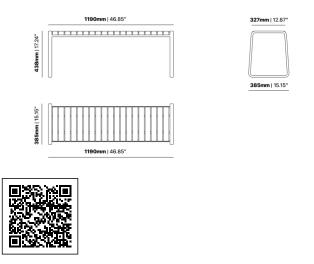

### BRIGHTON BENCH B5018-D3

The Brighton benchin textured finish provides a great seating option for your patio or bar area. Pairs with matching **Brighton Table B2424-TL**.

These bencheshave some great features such as:

- Commercial quality Construction.
- All aluminium powder coated frames will never rust.

The lightweight frame has clean, minimalist design that expresses an at once both reassuring and innovative concept.

Outdoor furniture can have a significant influence on the look of your venue. Just like [...]

10 Sep

The Brighton benchin textured finish provides a great seating option for your patio or bar area. Pairs with matching **Brighton Table B2424-TL**.

These bencheshave some great features such as:

- Commercial quality Construction.
- All aluminium powder coated frames will never rust.

The lightweight frame has clean, minimalist design that expresses an at once both reassuring and innovative concept.