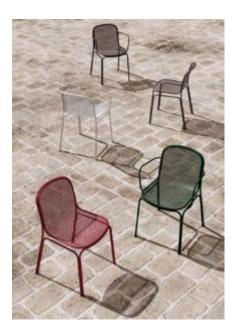

### The Brighton range encapsulates the true essence of the outside, combining alluringly sweet lines and unassuming curves with a raw, natural textured finish.

A complete range of chairs, armchairs, stools, tables and lounge chairs, the Brighton's lightweight, aluminium and ergonomic design work in harmony to bring comfort and style to the outdoors.

# The Brighton range encapsulates the true essence of the outside, combining alluringly sweet lines and unassuming curves with a raw, natural textured finish.

A complete range of chairs, armchairs, stools, tables and lounge chairs, the Brighton's lightweight, aluminium and ergonomic design work in harmony to bring comfort and style to the outdoors.

# Zaneti Finishes

Powder Coats

Anthracite

Azure Blue

Chilli Orange

Urban Grey

lvy Green

Matte Honey

Matte Red

Reseda Green

Terracotta

Matte White

<u>Textiles</u>

Taupe

Storm Grey

Mist Grey