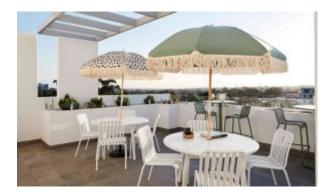

The Brighton range encapsulates the true essence of the outside, combining alluringly sweet lines and unassuming curves with a raw, natural textured finish.

A complete range of chairs, armchairs, stools, tables and lounge chairs, the Brighton's lightweight, aluminium and ergonomic design work in harmony to bring comfort and style to the outdoors.

#### Zaneti

The latest on offer from Australian design studio, Zaneti. The brand specialised in designing chairs, tables, bases and bespoke pieces. They are specifically known for their work with aluminium outdoor furniture. Zaneti chairs and bases inject style and personality into any room. Made from an assortment of materials including quality wood, steel and aluminium they're the perfect pieces to freshen up an interior.