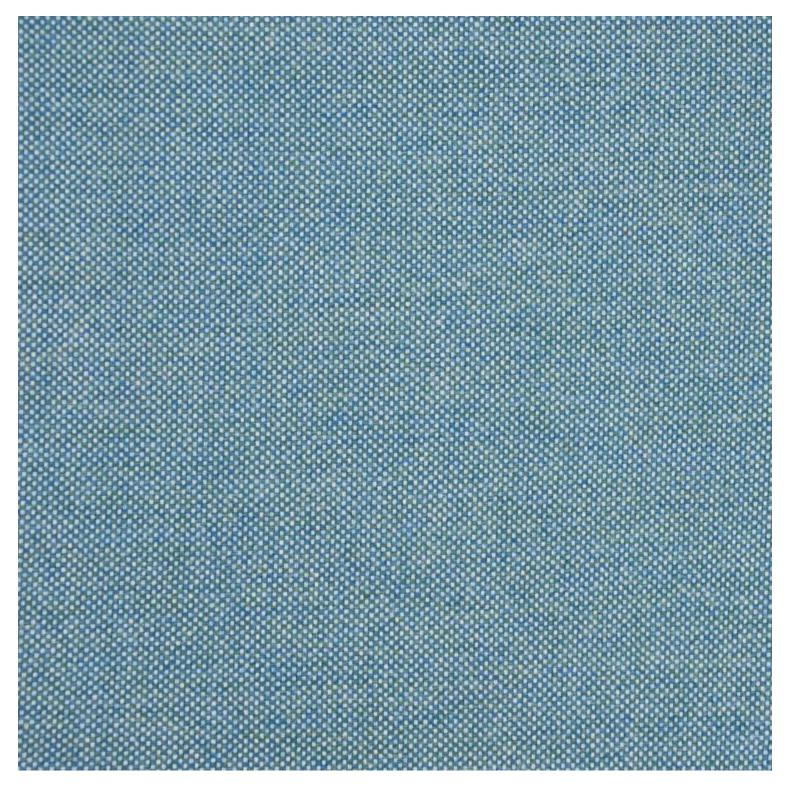

### **VARIATIONS**

| Image | Stock Status | Stock Quantity | Zaneti Colours |
|-------|--------------|----------------|----------------|
|       |              |                | Anthracite     |
|       |              |                | Azure Blue     |
|       |              |                | Chilli Orange  |
|       |              |                | Matte Honey    |
|       |              |                | Matte Red      |

#### **ADDITIONAL INFORMATION**

Arms <u>No</u> Leadtime **Stock** Linking <u>No</u> Material **Metal** Price <u>200 – 500</u> **Stacking** <u>No</u>

<u>Anthracite, Azure Blue, Chilli Orange, Matte Honey, Matte Red, Matte White, Reseda Green</u> **Zaneti Colours** 