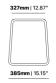

#### **BRIGHTON BENCH B5018-D3**

The Brighton benchin textured finish provides a great seating option for your patio or bar area. Pairs with matching **Brighton Table B2424-TL**.

These bencheshave some great features such as:

- Commercial quality Construction.
- All aluminium powder coated frames will never rust.

The lightweight frame has clean, minimalist design that expresses an at once both reassuring and innovative concept.

The Brighton range encapsulates the true essence of the outside, combining alluringly sweet lines and unassuming curves with a raw, natural textured finish.

A complete range of chairs, armchairs, stools, tables and lounge chairs, the Brighton's lightweight, aluminium and ergonomic design work in harmony to bring comfort and style to the outdoors.