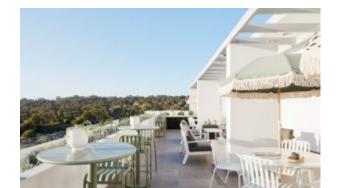

#### **BRIGHTON BENCH B5018-D3**

The Brighton benchin textured finish provides a great seating option for your patio or bar area. Pairs with matching **Brighton Table B2424-TL**.

These bencheshave some great features such as:

- Commercial quality Construction.
- All aluminium powder coated frames will never rust.

The lightweight frame has clean, minimalist design that expresses an at once both reassuring and innovative concept.

The Brighton range encapsulates the true essence of the outside, combining alluringly sweet lines and unassuming curves with a raw, natural textured finish.

A complete range of chairs, armchairs, stools, tables and lounge chairs, the Brighton's lightweight, aluminium and ergonomic design work in harmony to bring comfort and style to the outdoors.