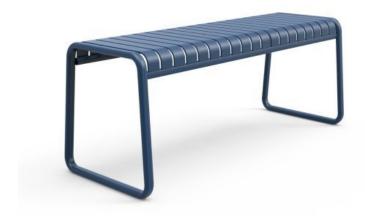

#### **BRIGHTON BENCH B5018-D3**

The Brighton benchin textured finish provides a great seating option for your patio or bar area. Pairs with matching **Brighton Table B2424-TL**.

These bencheshave some great features such as:

- Commercial quality Construction.
- All aluminium powder coated frames will never rust.

The lightweight frame has clean, minimalist design that expresses an at once both reassuring and innovative concept.

The Brighton range encapsulates the true essence of the outside, combining alluringly sweet lines and unassuming curves with a raw, natural textured finish.

A complete range of chairs, armchairs, stools, tables and lounge chairs, the Brighton's lightweight, aluminium and ergonomic design work in harmony to bring comfort and style to the outdoors.