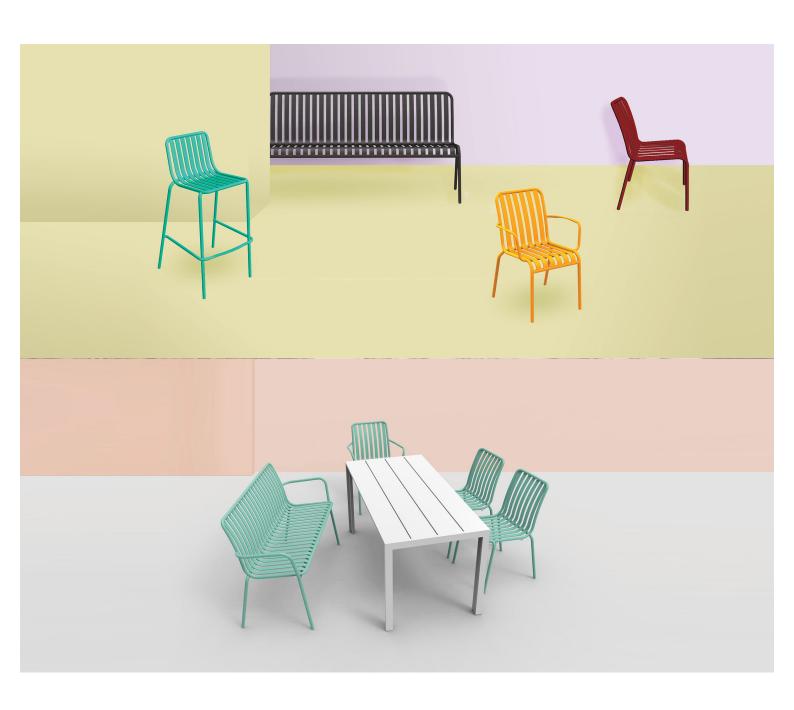

### **VARIATIONS**

| Image | Stock Status | Stock Quantity | Zaneti Colours |
|-------|--------------|----------------|----------------|
|       |              |                | Anthracite     |
|       |              |                | Azure Blue     |
|       |              |                | Chilli Orange  |
|       |              |                | Matte Honey    |
|       |              |                | Matte Red      |

| Image | Stock Status | Stock Quantity | Zaneti Colours |
|-------|--------------|----------------|----------------|
|       |              |                | Matte White    |
|       |              |                | Reseda Green   |
|       |              |                |                |

#### **ADDITIONAL INFORMATION**

Arms <u>No</u> Leadtime **Stock** Linking <u>No</u> Material **Metal** Price <u>200 – 500</u> **Stacking** <u>No</u>

<u>Anthracite, Azure Blue, Chilli Orange, Matte Honey, Matte Red, Matte White, Reseda Green</u> **Zaneti Colours** 

#### Zaneti

The latest on offer from Australian design studio, Zaneti. The brand specialised in designing chairs, tables, bases and bespoke pieces. They are specifically known for their work with aluminium outdoor furniture. Zaneti chairs and bases inject style and personality into any room. Made from an assortment of materials including quality wood, steel and aluminium they're the perfect pieces to freshen up an interior.