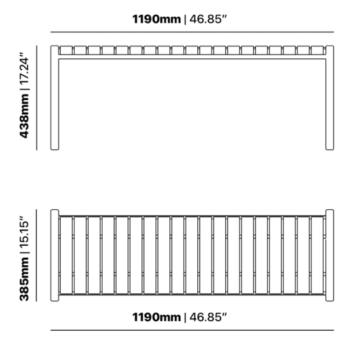

#### **BRIGHTON BENCH B5018-D3**

The Brighton benchin textured finish provides a great seating option for your patio or bar area. Pairs with matching **Brighton Table B2424-TL**.

These bencheshave some great features such as:

- Commercial quality Construction.
- All aluminium powder coated frames will never rust.

The lightweight frame has clean, minimalist design that expresses an at once both reassuring and innovative concept.

The Brighton range encapsulates the true essence of the outside, combining alluringly sweet lines and unassuming curves with a raw, natural textured finish.

A complete range of chairs, armchairs, stools, tables and lounge chairs, the Brighton's lightweight, aluminium and ergonomic design work in harmony to bring comfort and style to the outdoors.

#### **ADDITIONAL INFORMATION**

Arms <u>No</u> Leadtime **Stock** Linking <u>No</u> Material **Metal** Price <u>200 – 500</u> **Stacking** <u>No</u>

<u>Anthracite, Azure Blue, Chilli Orange, Matte Honey, Matte Red, Matte White, Reseda Green</u> **Zaneti Colours** 