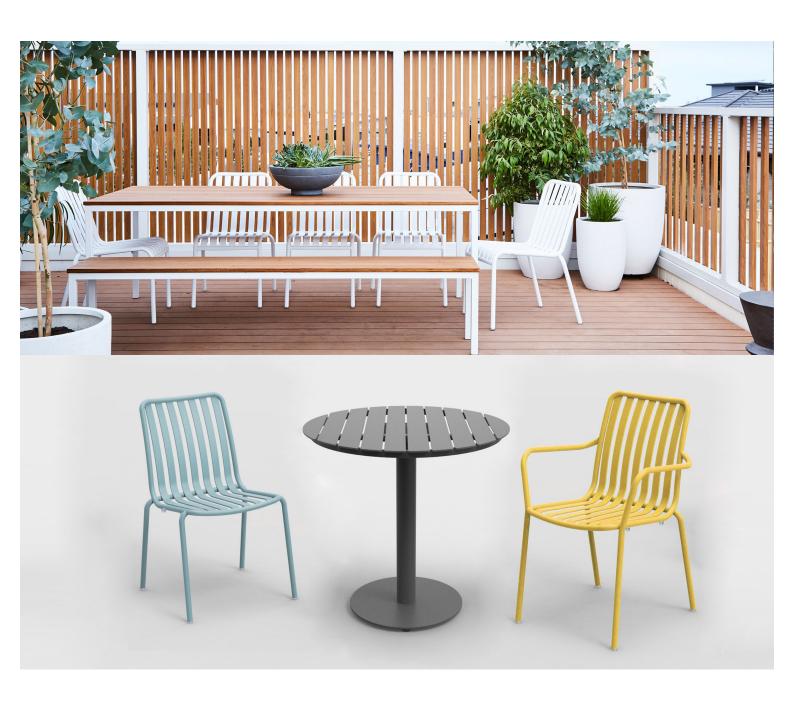

#### **BRIGHTON BENCH B5018-D3**

The Brighton benchin textured finish provides a great seating option for your patio or bar area. Pairs with matching **Brighton Table B2424-TL**.

These bencheshave some great features such as:

The Brighton range encapsulates the true essence of the outside, combining alluringly sweet lines and unassuming curves with a raw, natural textured finish.

A complete range of chairs, armchairs, stools, tables and lounge chairs, the Brighton's lightweight, aluminium and ergonomic design work in harmony to bring comfort and style to the outdoors.

#### Zaneti

The latest on offer from Australian design studio, Zaneti. The brand specialised in designing chairs, tables, bases and bespoke pieces. They are specifically known for their work with aluminium outdoor furniture. Zaneti chairs and bases inject style and personality into any room. Made from an assortment of materials including quality wood, steel and aluminium they're the perfect pieces to freshen up an interior.