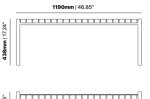

#### **BRIGHTON BENCH B5018-D3**

The Brighton benchin textured finish provides a great seating option for your patio or bar area. Pairs with matching **Brighton Table B2424-TL**.

These bencheshave some great features such as:

- Commercial quality Construction.
- All aluminium powder coated frames will never rust.

The lightweight frame has clean, minimalist design that expresses an at once both reassuring and innovative concept.

The Brighton range encapsulates the true essence of the outside, combining alluringly sweet lines and unassuming curves with a raw, natural textured finish.

A complete range of chairs, armchairs, stools, tables and lounge chairs, the Brighton's lightweight, aluminium and ergonomic design work in harmony to bring comfort and style to the outdoors.