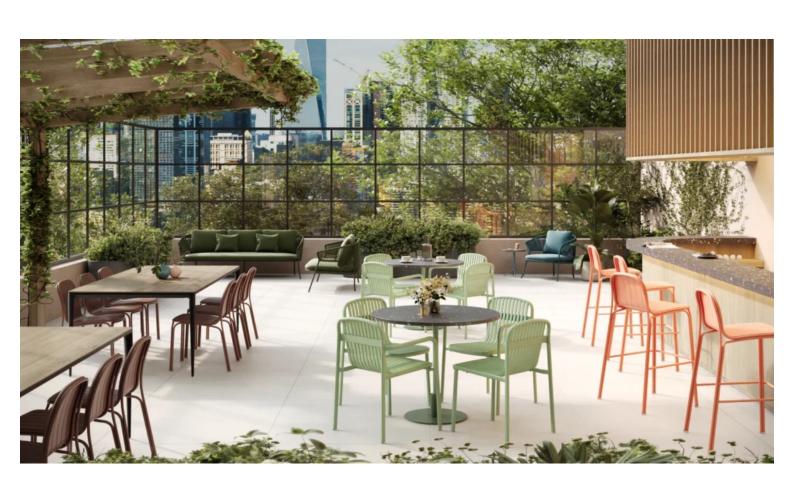

#### **BRIGHTON BENCH B5018-D3**

The Brighton benchin textured finish provides a great seating option for your patio or bar area. Pairs with matching **Brighton Table B2424-TL**.

These bencheshave some great features such as:

- Commercial quality Construction.
- All aluminium powder coated frames will never rust.

The lightweight frame has clean, minimalist design that expresses an at once both reassuring and innovative concept.

The Brighton range encapsulates the true essence of the outside, combining alluringly sweet lines and unassuming curves with a raw, natural textured finish.

A complete range of chairs, armchairs, stools, tables and lounge chairs, the Brighton's lightweight, aluminium and ergonomic design work in harmony to bring comfort and style to the outdoors.