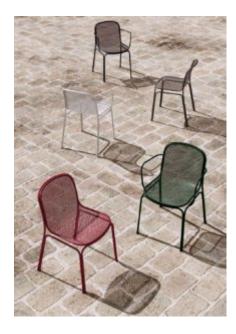

#### **BRIGHTON BENCH B5018-D3**

The Brighton benchin textured finish provides a great seating option for your patio or bar area. Pairs with matching **Brighton Table B2424-TL**.

These bencheshave some great features such as:

- Commercial quality Construction.
- All aluminium powder coated frames will never rust.

The lightweight frame has clean, minimalist design that expresses an at once both reassuring and innovative concept.

The Brighton range encapsulates the true essence of the outside, combining alluringly sweet lines and unassuming curves with a raw, natural textured finish.

A complete range of chairs, armchairs, stools, tables and lounge chairs, the Brighton's lightweight, aluminium and ergonomic design work in harmony to bring comfort and style to the outdoors.

#### How to pick outdoor furniture for your hospitality venue

Outdoor furniture can have a significant influence on the look of your venue. Just like [...]

10 Sep

The Brighton benchin textured finish provides a great seating option for your patio or bar area. Pairs with matching **Brighton Table B2424-TL**.

These bencheshave some great features such as:

- Commercial quality Construction.
- All aluminium powder coated frames will never rust.

The lightweight frame has clean, minimalist design that expresses an at once both reassuring and innovative concept.