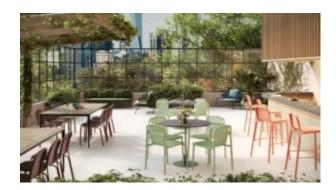

#### **BRIGHTON BENCH B5018-D3**

The Brighton benchin textured finish provides a great seating option for your patio or bar area. Pairs with matching **Brighton Table B2424-TL**.

These bencheshave some great features such as:

- Commercial quality Construction.
- All aluminium powder coated frames will never rust.

The lightweight frame has clean, minimalist design that expresses an at once both reassuring and innovative concept.

The Brighton range encapsulates the true essence of the outside, combining alluringly sweet lines and unassuming curves with a raw, natural textured finish.

A complete range of chairs, armchairs, stools, tables and lounge chairs, the Brighton's lightweight, aluminium and ergonomic design work in harmony to bring comfort and style to the outdoors.

#### How to pick outdoor furniture for your hospitality venue

Outdoor furniture can have a significant influence on the look of your venue. Just like [...]

10 Sep

The Brighton benchin textured finish provides a great seating option for your patio or bar area. Pairs with matching **Brighton Table B2424-TL**.

These bencheshave some great features such as:

- Commercial quality Construction.
- All aluminium powder coated frames will never rust.

The lightweight frame has clean, minimalist design that expresses an at once both reassuring and innovative concept.