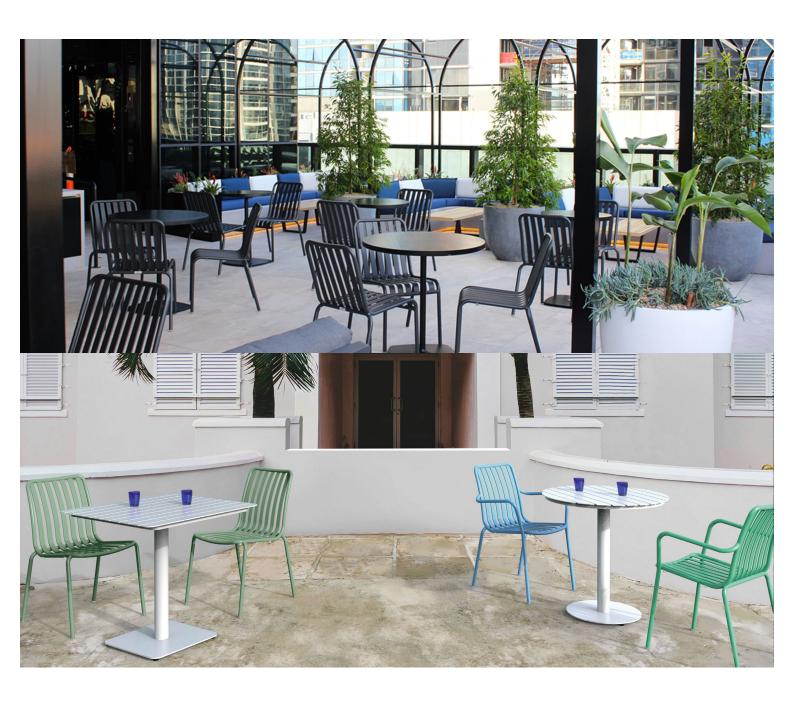

#### **BRIGHTON BENCH B5018-D3**

The Brighton benchin textured finish provides a great seating option for your patio or bar area. Pairs with matching **Brighton Table B2424-TL**.

These bencheshave some great features such as:

- Commercial quality Construction.
- All aluminium powder coated frames will never rust.

The lightweight frame has clean, minimalist design that expresses an at once both reassuring and innovative concept.

The Brighton range encapsulates the true essence of the outside, combining alluringly sweet lines and unassuming curves with a raw, natural textured finish.

A complete range of chairs, armchairs, stools, tables and lounge chairs, the Brighton's lightweight, aluminium and ergonomic design work in harmony to bring comfort and style to the outdoors.