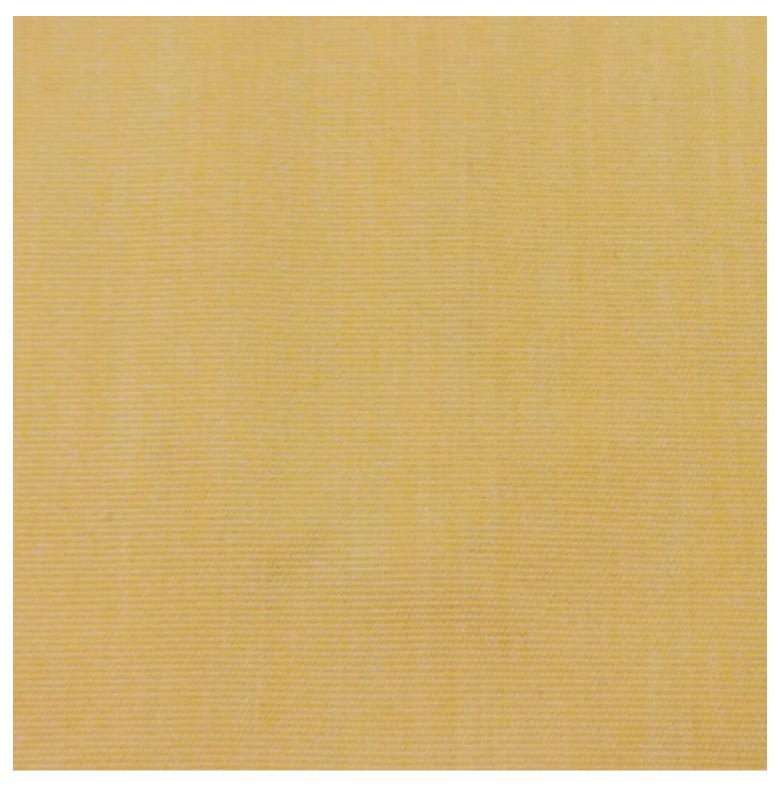

| Image | Stock Status | Stock Quantity | Zaneti Colours |
|-------|--------------|----------------|----------------|
|       |              |                | Matte White    |
|       |              |                | Reseda Green   |
|       |              |                |                |

#### **ADDITIONAL INFORMATION**

Arms <u>No</u> Leadtime **Stock** Linking <u>No</u> Material **Metal** Price <u>200 – 500</u> **Stacking** <u>No</u>

<u>Anthracite, Azure Blue, Chilli Orange, Matte Honey, Matte Red, Matte White, Reseda Green</u> **Zaneti Colours** 