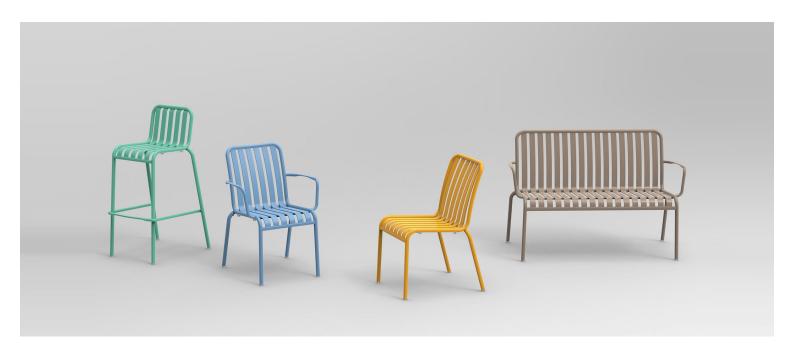

#### **BRIGHTON BENCH B5018-D3**

The Brighton benchin textured finish provides a great seating option for your patio or bar area. Pairs with matching **Brighton Table B2424-TL**.

These bencheshave some great features such as:

- Commercial quality Construction.
- All aluminium powder coated frames will never rust.

The lightweight frame has clean, minimalist design that expresses an at once both reassuring and innovative concept.

The Brighton range encapsulates the true essence of the outside, combining alluringly sweet lines and unassuming curves with a raw, natural textured finish.

A complete range of chairs, armchairs, stools, tables and lounge chairs, the Brighton's lightweight, aluminium and ergonomic design work in harmony to bring comfort and style to the outdoors.

#### Zaneti

The latest on offer from Australian design studio, Zaneti. The brand specialised in designing chairs, tables, bases and bespoke pieces. They are specifically known for their work with aluminium outdoor furniture. Zaneti chairs and bases inject style and personality into any room. Made from an assortment of materials including quality wood, steel and aluminium they're the perfect pieces to freshen up an interior.