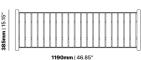

#### **BRIGHTON BENCH B5018-D3**

The Brighton benchin textured finish provides a great seating option for your patio or bar area. Pairs with matching **Brighton Table B2424-TL**.

These bencheshave some great features such as:

- Commercial quality Construction.
- All aluminium powder coated frames will never rust.

The lightweight frame has clean, minimalist design that expresses an at once both reassuring and innovative concept.

The Brighton range encapsulates the true essence of the outside, combining alluringly sweet lines and unassuming curves with a raw, natural textured finish.

A complete range of chairs, armchairs, stools, tables and lounge chairs, the Brighton's lightweight, aluminium and ergonomic design work in harmony to bring comfort and style to the outdoors.