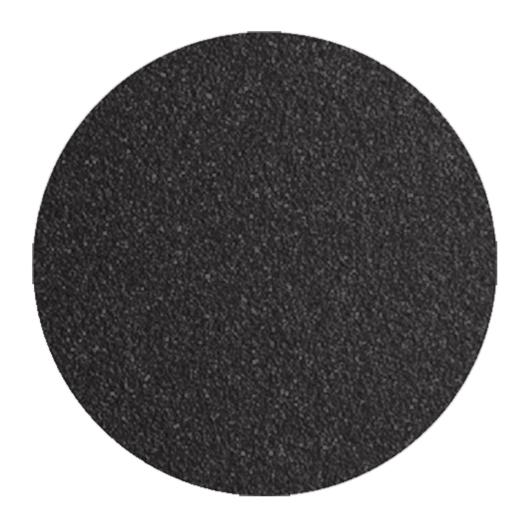

### **VARIATIONS**

| Image | Stock Status | Stock Quantity | Zaneti Colours |
|-------|--------------|----------------|----------------|
|       |              |                | Anthracite     |
|       |              |                | Azure Blue     |
|       |              |                | Chilli Orange  |
|       |              |                | Matte Honey    |
|       |              |                | Matte Red      |

#### **ADDITIONAL INFORMATION**

Arms <u>No</u> Leadtime **Stock** Linking <u>No</u> Material **Metal** Price <u>200 – 500</u> **Stacking** <u>No</u>

<u>Anthracite, Azure Blue, Chilli Orange, Matte Honey, Matte Red, Matte White, Reseda Green</u> **Zaneti Colours** 

## **Zaneti Finishes**

Powder Coats

Anthracite

Azure Blue

Chilli Orange

Urban Grey

Ivy Green

Matte Honey