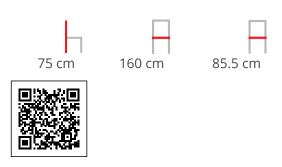

# Description

- ·fabric upholstered, ·high density foam, ·solid wood frame, ·zigzag spring and parallel lines, ·iron base.

## Description

·fabric upholstered,

high density foam,

·solid wood frame, ·zigzag spring and parallel lines,

·iron base.