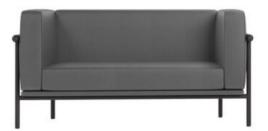

### ZULU - 2

# Description

- ·fabric upholstered, ·high density foam, ·solid wood frame, ·zigzag spring and parallel lines, ·iron base.



## **Dimensions**









#### ADDITIONAL INFORMATION

Leadtime 12 weeks +

Linking <u>No</u>

Material **Upholstered** 

**Stacking** No

More than 500 Price

## Description

·fabric upholstered,

high density foam,

·solid wood frame, ·zigzag spring and parallel lines,

·iron base.

### **Dimensions**



**BRAND** 

# **HFC Design Lab**

At the heart of our offerings lies the fusion of luxury and accessibility through our 'HFC Design Lab.' This specialized line showcases a curated selection of meticulously crafted furniture pieces, embodying the quintessential Italian style while being accessible to a broader audience. Driven by a passion for design excellence, each item within our HFC Design Lab collection is a testament to our commitment to quality, durability, and aesthetic finesse