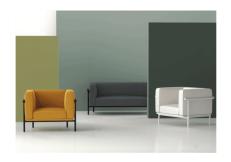

# Description

- ·fabric upholstered, ·high density foam, ·solid wood frame, ·zigzag spring and parallel lines, ·iron base.

## Description

·fabric upholstered,

high density foam,

·solid wood frame, ·zigzag spring and parallel lines,

·iron base.