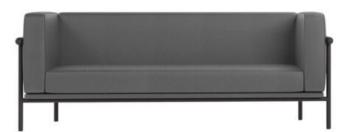

# Description

- ·fabric upholstered, ·high density foam, ·solid wood frame, ·zigzag spring and parallel lines, ·iron base.

## Description

·fabric upholstered,

high density foam,

·solid wood frame, ·zigzag spring and parallel lines,

·iron base.