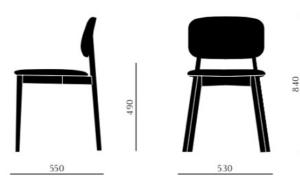

## Hospitality Furniture Concepts

#### **ARTEMIS CHAIR - UPH**

The Biba chair includes rounded profile legs and soft lines throughout the backrests. The seat and back are available as timber or upholstered, with the option of hand-woven straw seats and cane backrests.

Operating since 1970, SF Collection have continued to supply Italian-made articles manufactured by people who come up with solutions enabling and combining design and product sturdiness.

Material: Timber Suitability: Internal Warranty: 2 years Stackable

## Dimensions









Hospitality Furniture Concepts







#### ADDITIONAL INFORMATION

| Stacking | <u>Yes</u>                                             |
|----------|--------------------------------------------------------|
| Leadtime | <u>Stock</u> , <u>2 – 4 weeks</u> , <u>5 – 6 weeks</u> |
| Material | <u>Upholstered</u>                                     |
| Arms     | No                                                     |
| Linking  | No                                                     |
| Price    | <u>200 – 500</u>                                       |

The Biba chair includes rounded profile legs and soft lines throughout the backrests. The seat and back are available as timber or upholstered, with the option of hand-woven straw seats and cane backrests.

Operating since 1970, SF Co