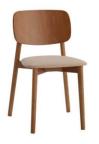

The Biba chair includes rounded profile legs and soft lines throughout the backrests. The seat and back are available as timber or upholstered, with the option of hand-woven straw seats and cane backrests.

Operating since 1970, SF Collection have continued to supply Italian-made articles manufactured by people who come up with solutions enabling and combining design and product sturdiness.

Material: Timber Suitability: Internal Warranty: 2 years Stackable