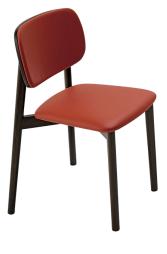

#### **ARTEMIS CHAIR - UPH**

The Biba chair includes rounded profile legs and soft lines throughout the backrests. The seat and back are available as timber or upholstered, with the option of hand-woven straw seats and cane backrests.

Operating since 1970, SF Collection have continued to supply Italian-made articles manufactured by people who come up with solutions enabling and combining design and product sturdiness.

Material: Timber Suitability: Internal Warranty: 2 years Stackable

#### ADDITIONAL INFORMATION

| Stacking | <u>Yes</u>                                             |
|----------|--------------------------------------------------------|
| Leadtime | <u>Stock</u> , <u>2 – 4 weeks</u> , <u>5 – 6 weeks</u> |
| Material | <u>Upholstered</u>                                     |
| Arms     | No                                                     |
| Linking  | No                                                     |
| Price    | <u>200 – 500</u>                                       |