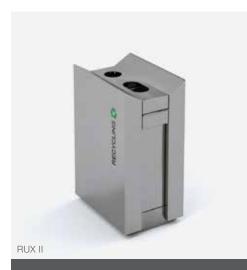

## X Series

The X Series are commercial waste and recycling bins that are built for high-use applications. These maintence friendly bins are made from a choice of stainless steel or zinc plated powder coated cold rolled steel, allowing them to be both functional and elegant. Hood and ashbox options, as well as standard and custom graphics are available to suit each facility's unique needs.

RUX RECYCLING BINS ARE AVAILABLE WITH MULTIPLE SORTING COMPARTMENT OPTIONS

WASTE BINS ARE AVAILABLE WITH HOOD, ASHBOX, AND DECAL OPTIONS

Arconas understands the importance of being a single source for our client's airport furniture needs. That's why we've partnered with top European brands Auweko, Green Furniture Concept, and USM Airportsystems as the exclusive distributor of their products to airports throughout the Americas.