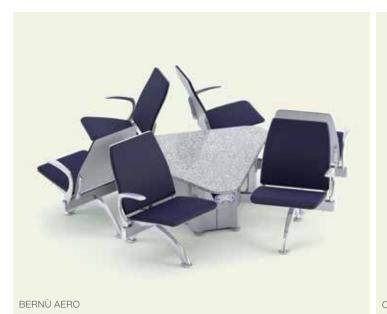

## Bernù® Aero

Bernù® Aero seating is contemporary in style, meticulously engineered, and exceptional in comfort. Each variation captures the imagination with a range of finishes, colours, and configurations. Bernù® Aero is built with high-quality components, and designed for easy on-site maintenance. This aerodynamically sleek and ergonomically sound seating system is available in a variety of price-points and styles such as curved or straight beams and cluster formations, making it Arconas' most versatile line.

BERNÙ AERO IS AVAILABLE IN A VARIETY OF MATERIAL OPTIONS.

FOR DURABILITY AND LONG-TERM PERFORMANCE