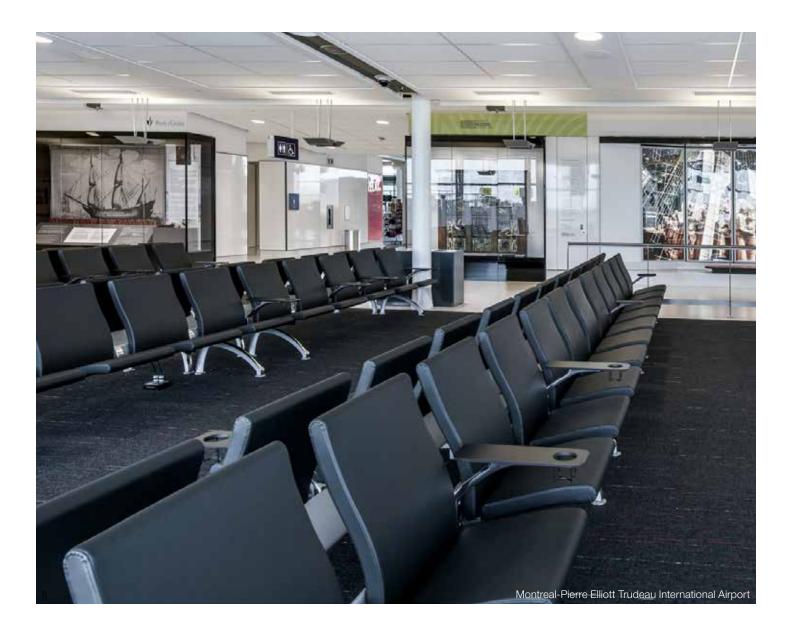

#### TANDEM SEATING

## Place<sup>®</sup>

Place® is the next-generation public seating system delivering comfort and practicality in an elegant design. With integrated power and USB at every seat, generous tablet arms, drink holders, under-seat storage, and plenty of personal space, Place® lets travellers work, read, game or consume media in style.

#### SELECT INSTALLATIONS

Denver International Airport, USA
Orlando International Airport, USA
Albert J. Ellis Airport, USA
Buffalo-Niagara International Airport, USA
Greater Moncton International Airport, Canada
Montreal-Pierre Elliottt Trudeau International Airport, Canada
Fort McMurray International Airport, Canada

Place® offers every passenger the best seat in the house

**Designer**Douglas Ball

TANDEM SEATING