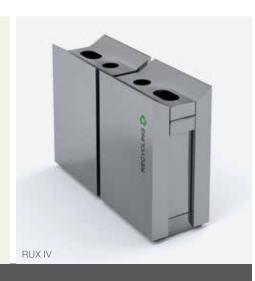

#### WASTE & RECYCLING

## X Series

The X Series are commercial waste and recycling bins that are built for high-use applications. These maintence friendly bins are made from a choice of stainless steel or zinc plated powder coated cold rolled steel, allowing them to be both functional and elegant. Hood and ashbox options, as well as standard and custom graphics are available to suit each facility's unique needs.

RUX RECYCLING BINS ARE AVAILABLE WITH MULTIPLE SORTING COMPARTMENT OPTIONS

WASTE BINS ARE AVAILABLE WITH HOOD, ASHBOX, AND DECAL OPTIONS

Arconas understands the importance of being a single source for our client's airport furniture needs. That's why we've partnered with top European brands Auweko, Green Furniture Concept, and USM Airportsystems as the exclusive distributor of their products to airports throughout the Americas.