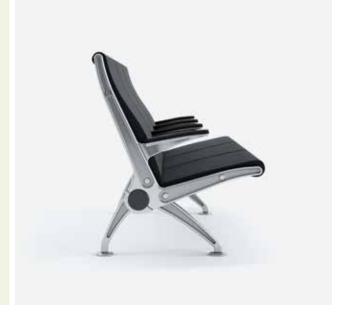

## Flyaway

This is what public seating was meant to be. Flyaway is the best-selling Arconas seating system, with more than 120 leading airports already embracing its classic design and superior performance. Flyaway offers high backs, effective lumbar support and thick cushions, footrests and drink holders. It is a global standard in airport seating, but it is anything but standard.

#### SELECT INSTALLATIONS

Los Angeles International Airport, USA YYC Calgary International Airport, Canada Chicago O'Hare International Airport, USA Dallas/Fort Worth International Airport, USA LaGuardia International Airport, USA Lisbon Portela International Airport, Portugal San Francisco International Airport, USA Providing passengers with a comfortable waiting experience