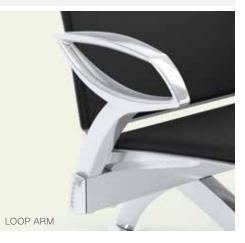

## Bernù® Aero

Bernù® Aero seating is contemporary in style, meticulously engineered, and exceptional in comfort. Each variation captures the imagination with a range of finishes, colours, and configurations. Bernù® Aero is built with high-quality components, and designed for easy on-site maintenance. This aerodynamically sleek and ergonomically sound seating system is available in a variety of price-points and styles such as curved or straight beams and cluster formations, making it Arconas' most versatile line.

BERNÙ AERO IS AVAILABLE IN A VARIETY OF MATERIAL OPTIONS.

FOR DURABILITY AND LONG-TERM PERFORMANCE