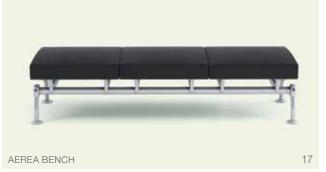

## Aerea

Aerea<sup>™</sup>, a hybrid of lounge and beam seating, combines the elegance and comfort normally reserved for VIP lounges with the durability required for high-traffic waiting areas. Customize Aerea<sup>™</sup> in a way that suits your space best. You can set up the seats with or without arms; and with free-standing or attached tables.

#### SELECT INSTALLATIONS

Boston Logan International Airport, USA Cincinnati International Airport, USA Greater London International Airport, CAN Hamilton International Airport, CAN Ottawa International Airport, CAN Regina International Airport, CAN A perfect blend of comfort, versatility, and durability