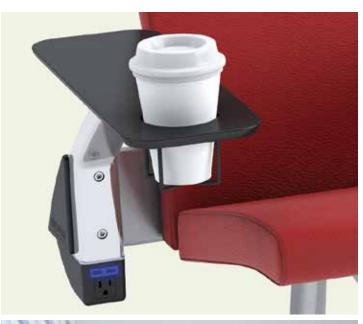

## Place<sup>®</sup>

Place® is the next-generation public seating system delivering comfort and practicality in an elegant design. With integrated power and USB at every seat, generous tablet arms, drink holders, under-seat storage, and plenty of personal space, Place® lets travellers work, read, game or consume media in style.

## inPower Flex

Give your public seating a charge with inPower<sup>™</sup> flex - a convenient way for people to recharge their electronics while sitting in comfort. Each module can be mounted under chairs and tables, and accomodates power cords and USB cables. inPower<sup>™</sup> flex is the most utilized public charging unit in the airport industry.

- Durable and maintenance friendly
- USB over current protection
- Low power consumption
- Safety shutters
- Can daisy chain up to five units
- LED light indicates ready for service to users
- International models available
- Tested to UL/CSA/IEC 60950-1 by TUV SUD
- Electro-Magnetic Compatibility (EMC) Approval

INPOWER FLEX 3 WITH TWO AC RECEPTACLES AND USB TYPE-C PORTS WITH ADAPTIVE FAST CHARGING