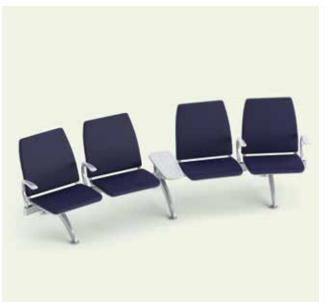

## Bernù® Aero

Bernù® Aero seating is contemporary in style, meticulously engineered, and exceptional in comfort. Each variation captures the imagination with a range of finishes, colours, and configurations. Bernù® Aero is built with high-quality components, and designed for easy on-site maintenance. This aerodynamically sleek and ergonomically sound seating system is available in a variety of price-points and styles such as curved or straight beams and cluster formations, making it Arconas' most versatile line.

BERNÙ AERO IS AVAILABLE IN A VARIETY OF MATERIAL OPTIONS.

FOR DURABILITY AND LONG-TERM PERFORMANCE