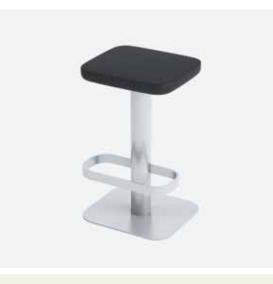

## inPower<sup>™</sup> Bar & Stools

The inPower<sup>™</sup> Bar is a "plug & play" modular counter system designed to provide a functional work and charging station for public spaces. The leg panels are equipped with inPower<sup>™</sup> flex modules that provide AC and USB charging. ADA height units are available.