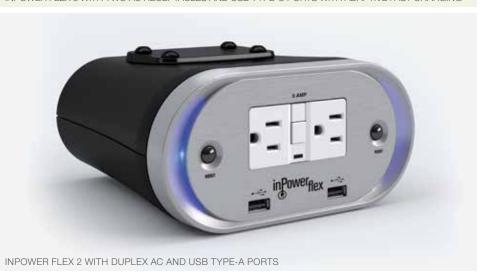

## inPower Flex

Give your public seating a charge with inPower<sup>™</sup> flex - a convenient way for people to recharge their electronics while sitting in comfort. Each module can be mounted under chairs and tables, and accomodates power cords and USB cables. inPower<sup>™</sup> flex is the most utilized public charging unit in the airport industry.

- Durable and maintenance friendly
- USB over current protection
- Low power consumption
- Safety shutters
- Can daisy chain up to five units
- LED light indicates ready for service to users
- International models available
- Tested to UL/CSA/IEC 60950-1 by TUV SUD
- Electro-Magnetic Compatibility (EMC) Approval

INPOWER FLEX 3 WITH TWO AC RECEPTACLES AND USB TYPE-C PORTS WITH ADAPTIVE FAST CHARGING