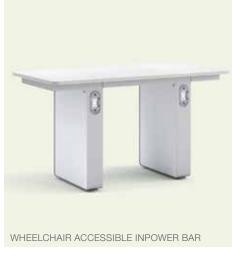

## inPower<sup>™</sup> Bar & Stools

The inPower<sup>™</sup> Bar is a "plug & play" modular counter system designed to provide a functional work and charging station for public spaces. The leg panels are equipped with inPower<sup>™</sup> flex modules that provide AC and USB charging. ADA height units are available.