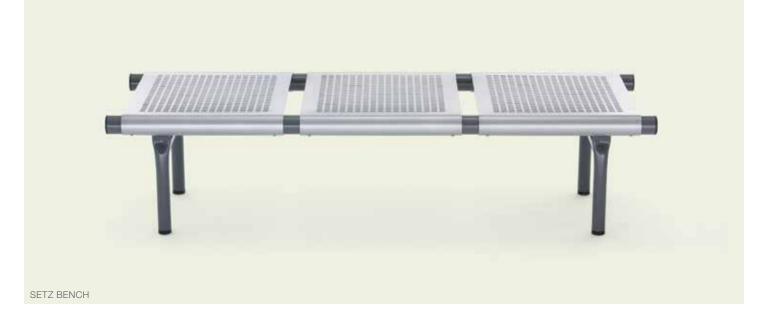

## Indoor & Outdoor

You can accessorize your seating with simple, stylish benches designed to complement our product lines. Installing benches is a practical way to add extra seats to your facility in small spaces, or areas with short dwell times, even outside. Arconas benches are engineered for exceptional comfort and long-term performance.