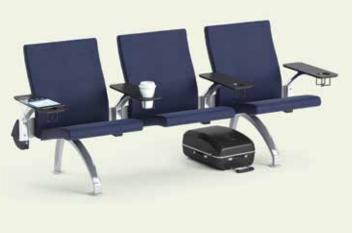

## Place<sup>®</sup>

Place® is the next-generation public seating system delivering comfort and practicality in an elegant design. With integrated power and USB at every seat, generous tablet arms, drink holders, under-seat storage, and plenty of personal space, Place® lets travellers work, read, game or consume media in style.

Place® offers every passenger the best seat in the house

**Designer**Douglas Ball

TANDEM SEATING