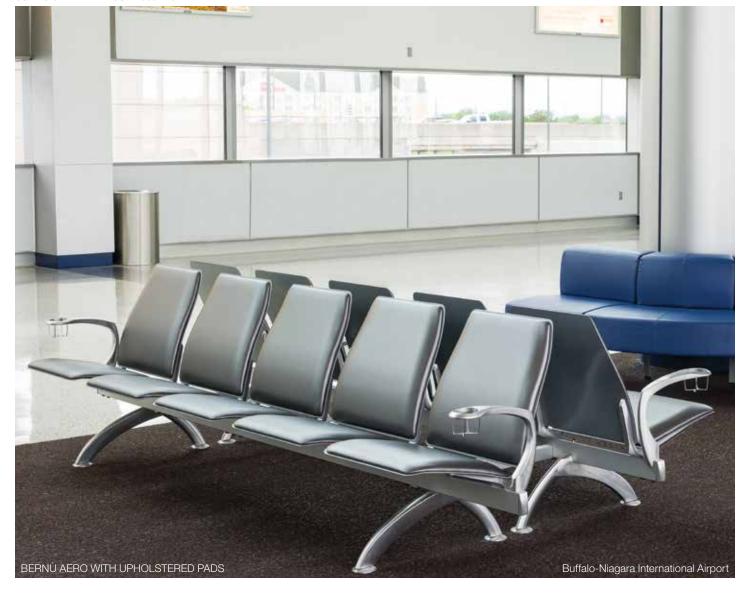

## Bernù® Aero

Bernù® Aero seating is contemporary in style, meticulously engineered, and exceptional in comfort. Each variation captures the imagination with a range of finishes, colours, and configurations. Bernù® Aero is built with high-quality components, and designed for easy on-site maintenance. This aerodynamically sleek and ergonomically sound seating system is available in a variety of price-points and styles such as curved or straight beams and cluster formations, making it Arconas' most versatile line.

BERNÙ AERO IS AVAILABLE IN A VARIETY OF MATERIAL OPTIONS.

FOR DURABILITY AND LONG-TERM PERFORMANCE

#### SELECT INSTALLATIONS

Los Angeles International Airport, USA
Buffalo-Niagara International Airport, USA
ANR Robinson International Airport, Trinidad and Tobago
William P. Hobby Airport, USA
Sao Paulo International Airport, Brazil
Stepanakert Airport, Armenia