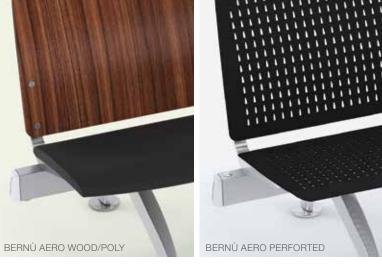

## Bernù® Aero

Bernù® Aero seating is contemporary in style, meticulously engineered, and exceptional in comfort. Each variation captures the imagination with a range of finishes, colours, and configurations. Bernù® Aero is built with high-quality components, and designed for easy on-site maintenance. This aerodynamically sleek and ergonomically sound seating system is available in a variety of price-points and styles such as curved or straight beams and cluster formations, making it Arconas' most versatile line.

BERNÙ AERO IS AVAILABLE IN A VARIETY OF MATERIAL OPTIONS.

FOR DURABILITY AND LONG-TERM PERFORMANCE