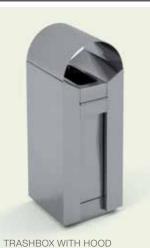

#### WASTE & RECYCLING

## X Series

The X Series are commercial waste and recycling bins that are built for high-use applications. These maintence friendly bins are made from a choice of stainless steel or zinc plated powder coated cold rolled steel, allowing them to be both functional and elegant. Hood and ashbox options, as well as standard and custom graphics are available to suit each facility's unique needs.

RUX RECYCLING BINS ARE AVAILABLE WITH MULTIPLE SORTING COMPARTMENT OPTIONS

WASTE BINS ARE AVAILABLE WITH HOOD, ASHBOX, AND DECAL OPTIONS

Arconas understands the importance of being a single source for our client's airport furniture needs. That's why we've partnered with top European brands Auweko, Green Furniture Concept, and USM Airportsystems as the exclusive distributor of their products to airports throughout the Americas.