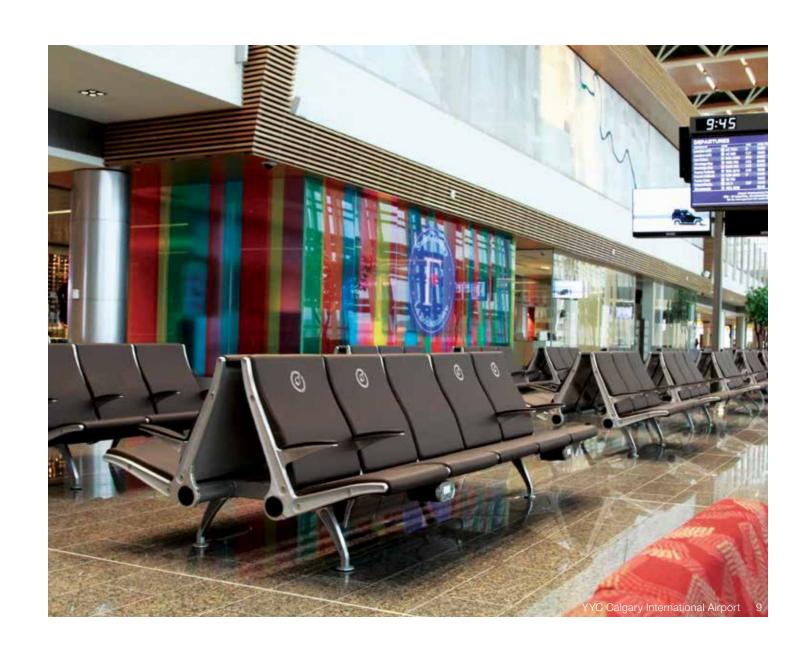

## Flyaway

This is what public seating was meant to be. Flyaway is the best-selling Arconas seating system, with more than 120 leading airports already embracing its classic design and superior performance. Flyaway offers high backs, effective lumbar support and thick cushions, footrests and drink holders. It is a global standard in airport seating, but it is anything but standard.

#### SELECT INSTALLATIONS

Los Angeles International Airport, USA YYC Calgary International Airport, Canada Chicago O'Hare International Airport, USA Dallas/Fort Worth International Airport, USA LaGuardia International Airport, USA Lisbon Portela International Airport, Portugal San Francisco International Airport, USA Providing passengers with a comfortable waiting experience