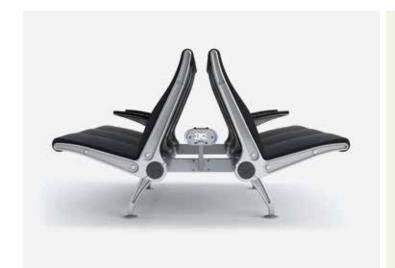

## Bernù® Aero

Bernù® Aero seating is contemporary in style, meticulously engineered, and exceptional in comfort. Each variation captures the imagination with a range of finishes, colours, and configurations. Bernù® Aero is built with high-quality components, and designed for easy on-site maintenance. This aerodynamically sleek and ergonomically sound seating system is available in a variety of price-points and styles such as curved or straight beams and cluster formations, making it Arconas' most versatile line.

BERNÙ AERO IS AVAILABLE IN A VARIETY OF MATERIAL OPTIONS.

FOR DURABILITY AND LONG-TERM PERFORMANCE