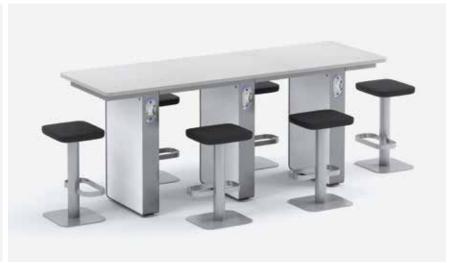

## inPower<sup>™</sup> Bar & Stools

The inPower<sup>™</sup> Bar is a "plug & play" modular counter system designed to provide a functional work and charging station for public spaces. The leg panels are equipped with inPower<sup>™</sup> flex modules that provide AC and USB charging. ADA height units are available.

#### ACCESSIBLE FURNITURE

## Universal Design

Arconas has the seating, counter, and power solutions to help your airport become barrier-free.

END MOUNT POWER