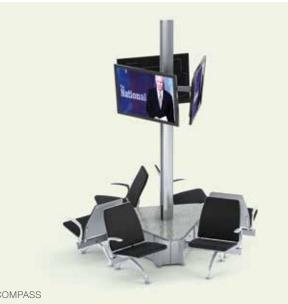

#### CLUSTERS

## **Seating Optimization**

Different spaces require different seating arrangements to optimize the airport experience. Clusters provide increased personal space for passengers while maximizing seat utilization for terminal operators. They may be equipped with convenient access to power and signage towers while safely concealing all electrical wiring. Installing diverse configurations is an effective way to maximize seating without making any compromises on comfort, style, and traffic flow.