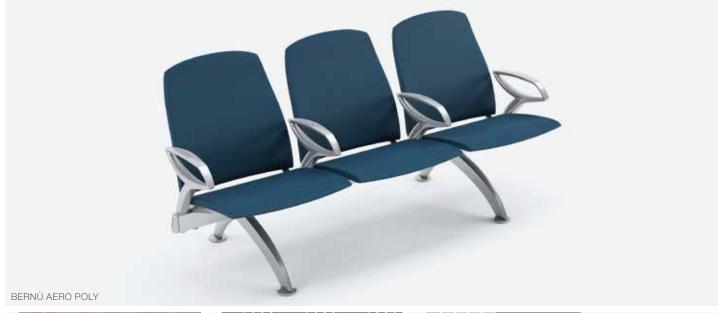

## Bernù® Aero

Bernù® Aero seating is contemporary in style, meticulously engineered, and exceptional in comfort. Each variation captures the imagination with a range of finishes, colours, and configurations. Bernù® Aero is built with high-quality components, and designed for easy on-site maintenance. This aerodynamically sleek and ergonomically sound seating system is available in a variety of price-points and styles such as curved or straight beams and cluster formations, making it Arconas' most versatile line.

BERNÙ AERO IS AVAILABLE IN A VARIETY OF MATERIAL OPTIONS.

FOR DURABILITY AND LONG-TERM PERFORMANCE