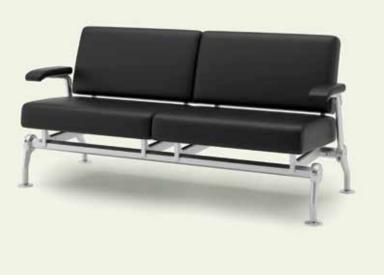

#### TANDEM SEATING

## Flyaway

This is what public seating was meant to be. Flyaway is the best-selling Arconas seating system, with more than 120 leading airports already embracing its classic design and superior performance. Flyaway offers high backs, effective lumbar support and thick cushions, footrests and drink holders. It is a global standard in airport seating, but it is anything but standard.

#### SELECT INSTALLATIONS

Los Angeles International Airport, USA YYC Calgary International Airport, Canada Chicago O'Hare International Airport, USA Dallas/Fort Worth International Airport, USA LaGuardia International Airport, USA Lisbon Portela International Airport, Portugal San Francisco International Airport, USA Providing passengers with a comfortable waiting experience