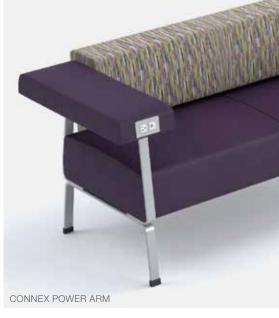

## Connex

Connex is an extensive line of modular lounge seating with accompanying connecting tables. The seating components include: curved and straight single seats, 2 and 3 seat sofas, ottomans and benches. Units can be connected together to create endless rows of seating. The 90° connecting table can be used to create inviting corners and unique seating layouts. Connex's modular lounge seating and tables can be used anywhere people come together.