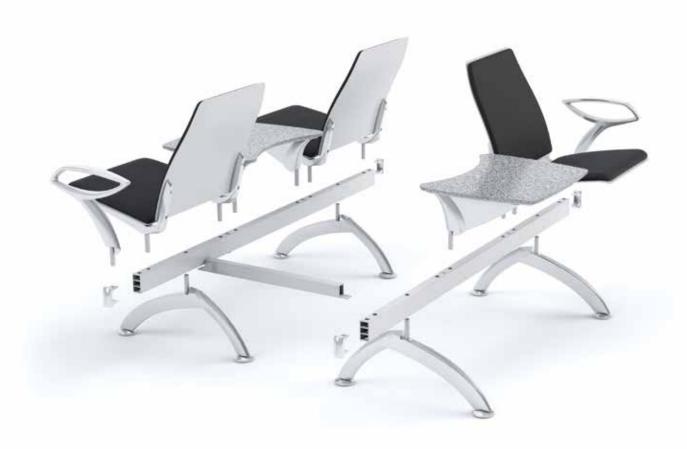

#### TANDEM SEATING

## Bernù® Aero

Bernù® Aero seating is contemporary in style, meticulously engineered, and exceptional in comfort. Each variation captures the imagination with a range of finishes, colours, and configurations. Bernù® Aero is built with high-quality components, and designed for easy on-site maintenance. This aerodynamically sleek and ergonomically sound seating system is available in a variety of price-points and styles such as curved or straight beams and cluster formations, making it Arconas' most versatile line.

BERNÙ AERO IS AVAILABLE IN A VARIETY OF MATERIAL OPTIONS.

FOR DURABILITY AND LONG-TERM PERFORMANCE