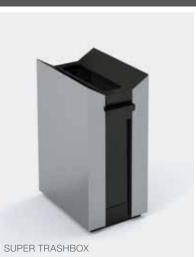

#### WASTE & RECYCLING

## X Series

The X Series are commercial waste and recycling bins that are built for high-use applications. These maintence friendly bins are made from a choice of stainless steel or zinc plated powder coated cold rolled steel, allowing them to be both functional and elegant. Hood and ashbox options, as well as standard and custom graphics are available to suit each facility's unique needs.