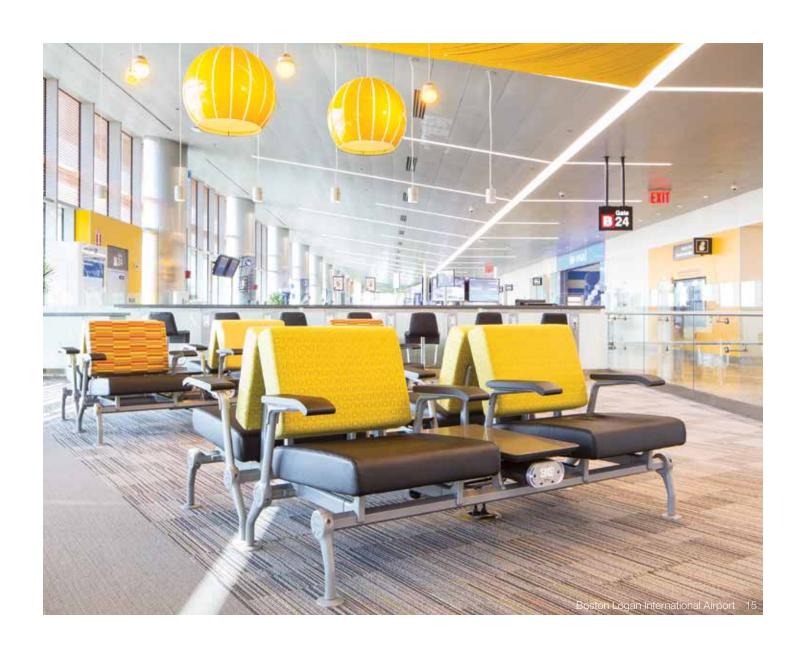

#### SELECT INSTALLATIONS

Boston Logan International Airport, USA Cincinnati International Airport, USA Greater London International Airport, CAN Hamilton International Airport, CAN Ottawa International Airport, CAN Regina International Airport, CAN A perfect blend of comfort, versatility, and durability

## Aerea

Aerea<sup>™</sup>, a hybrid of lounge and beam seating, combines the elegance and comfort normally reserved for VIP lounges with the durability required for high-traffic waiting areas. Customize Aerea<sup>™</sup> in a way that suits your space best. You can set up the seats with or without arms; and with free-standing or attached tables.