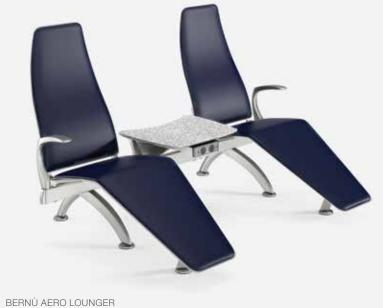

## Bernù® Aero

Bernù® Aero seating is contemporary in style, meticulously engineered, and exceptional in comfort. Each variation captures the imagination with a range of finishes, colours, and configurations. Bernù® Aero is built with high-quality components, and designed for easy on-site maintenance. This aerodynamically sleek and ergonomically sound seating system is available in a variety of price-points and styles such as curved or straight beams and cluster formations, making it Arconas' most versatile line.

BERNÙ AERO IS AVAILABLE IN A VARIETY OF MATERIAL OPTIONS.

FOR DURABILITY AND LONG-TERM PERFORMANCE