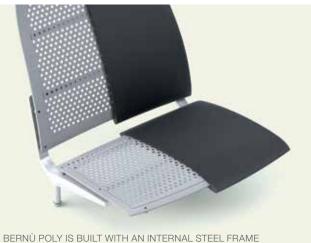

## Bernù® Aero

Bernù® Aero seating is contemporary in style, meticulously engineered, and exceptional in comfort. Each variation captures the imagination with a range of finishes, colours, and configurations. Bernù® Aero is built with high-quality components, and designed for easy on-site maintenance. This aerodynamically sleek and ergonomically sound seating system is available in a variety of price-points and styles such as curved or straight beams and cluster formations, making it Arconas' most versatile line.

BERNÙ AERO IS AVAILABLE IN A VARIETY OF MATERIAL OPTIONS.

FOR DURABILITY AND LONG-TERM PERFORMANCE