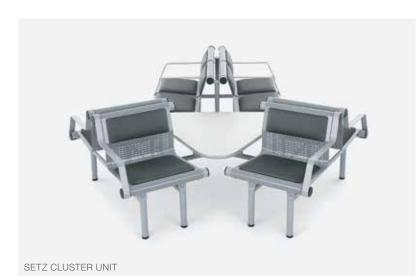

## $\mathbf{Setz}^{\mathsf{TM}}$

With durability top of mind, Setz<sup>™</sup> is available with full, partial or no upholstery. It can be installed in single rows or in back-to-back configurations, with or without arms, and in a variety of colours. Setz<sup>™</sup> is smartly conceived and exceptionally priced. Its all-steel construction means durability and easy maintenance. Setz<sup>™</sup> units without upholstery can be used in outdoor settings.