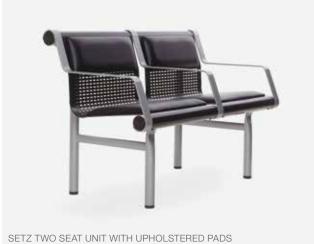

## $\mathbf{Setz}^{\mathsf{TM}}$

With durability top of mind, Setz<sup>™</sup> is available with full, partial or no upholstery. It can be installed in single rows or in back-to-back configurations, with or without arms, and in a variety of colours. Setz<sup>™</sup> is smartly conceived and exceptionally priced. Its all-steel construction means durability and easy maintenance. Setz<sup>™</sup> units without upholstery can be used in outdoor settings.