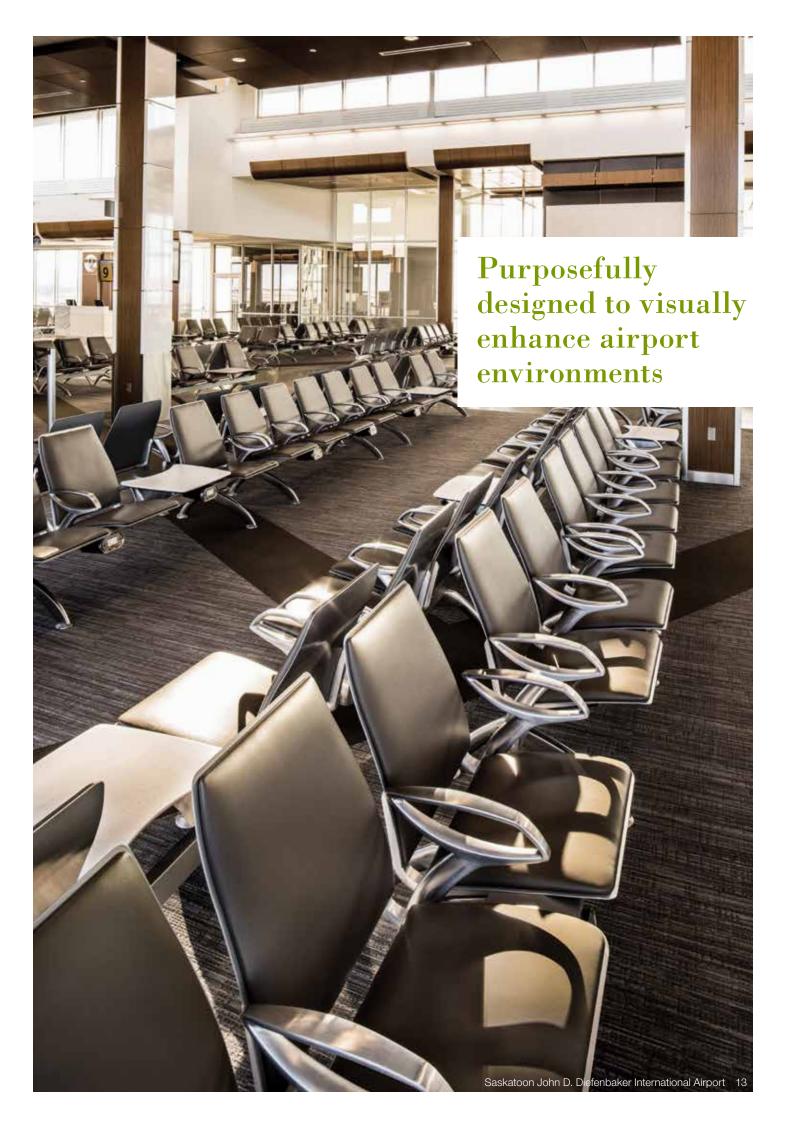

## Flyaway

This is what public seating was meant to be. Flyaway is the best-selling Arconas seating system, with more than 120 leading airports already embracing its classic design and superior performance. Flyaway offers high backs, effective lumbar support and thick cushions, footrests and drink holders. It is a global standard in airport seating, but it is anything but standard.

#### SELECT INSTALLATIONS

Los Angeles International Airport, USA YYC Calgary International Airport, Canada Chicago O'Hare International Airport, USA Dallas/Fort Worth International Airport, USA LaGuardia International Airport, USA Lisbon Portela International Airport, Portugal San Francisco International Airport, USA Providing passengers with a comfortable waiting experience