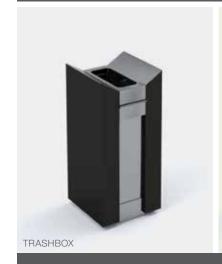

#### WASTE & RECYCLING

## X Series

The X Series are commercial waste and recycling bins that are built for high-use applications. These maintence friendly bins are made from a choice of stainless steel or zinc plated powder coated cold rolled steel, allowing them to be both functional and elegant. Hood and ashbox options, as well as standard and custom graphics are available to suit each facility's unique needs.

RUX RECYCLING BINS ARE AVAILABLE WITH MULTIPLE SORTING COMPARTMENT OPTIONS

WASTE BINS ARE AVAILABLE WITH HOOD, ASHBOX, AND DECAL OPTIONS

Arconas understands the importance of being a single source for our client's airport furniture needs. That's why we've partnered with top European brands Auweko, Green Furniture Concept, and USM Airportsystems as the exclusive distributor of their products to airports throughout the Americas.