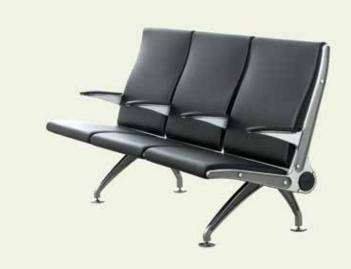

## Flyaway

This is what public seating was meant to be. Flyaway is the best-selling Arconas seating system, with more than 120 leading airports already embracing its classic design and superior performance. Flyaway offers high backs, effective lumbar support and thick cushions, footrests and drink holders. It is a global standard in airport seating, but it is anything but standard.

#### SELECT INSTALLATIONS

Los Angeles International Airport, USA YYC Calgary International Airport, Canada Chicago O'Hare International Airport, USA Dallas/Fort Worth International Airport, USA LaGuardia International Airport, USA Lisbon Portela International Airport, Portugal San Francisco International Airport, USA Providing passengers with a comfortable waiting experience