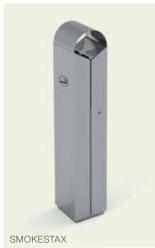

#### WASTE & RECYCLING

## X Series

The X Series are commercial waste and recycling bins that are built for high-use applications. These maintence friendly bins are made from a choice of stainless steel or zinc plated powder coated cold rolled steel, allowing them to be both functional and elegant. Hood and ashbox options, as well as standard and custom graphics are available to suit each facility's unique needs.