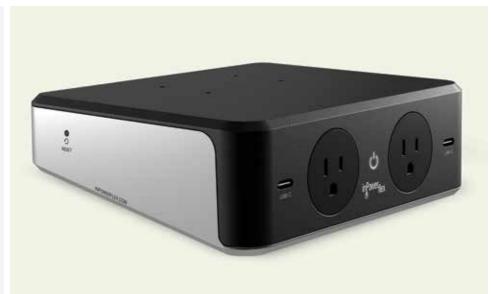

## inPower Flex

Give your public seating a charge with inPower<sup>™</sup> flex - a convenient way for people to recharge their electronics while sitting in comfort. Each module can be mounted under chairs and tables, and accomodates power cords and USB cables. inPower<sup>™</sup> flex is the most utilized public charging unit in the airport industry.

- Durable and maintenance friendly
- USB over current protection
- Low power consumption
- Safety shutters
- Can daisy chain up to five units
- LED light indicates ready for service to users
- International models available
- Tested to UL/CSA/IEC 60950-1 by TUV SUD
- Electro-Magnetic Compatibility (EMC) Approval