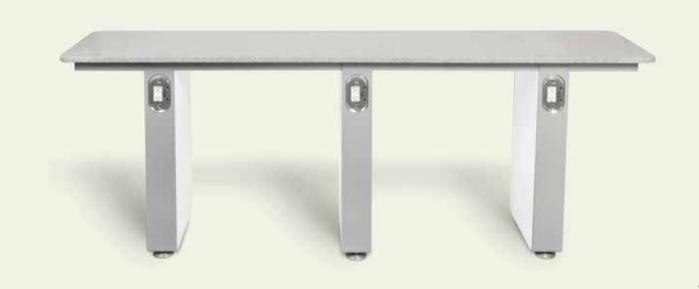

## inPower<sup>™</sup> Bar & Stools

The inPower<sup>™</sup> Bar is a "plug & play" modular counter system designed to provide a functional work and charging station for public spaces. The leg panels are equipped with inPower<sup>™</sup> flex modules that provide AC and USB charging. ADA height units are available.

#### ACCESSIBLE FURNITURE

## Universal Design

Arconas has the seating, counter, and power solutions to help your airport become barrier-free.

END MOUNT POWER