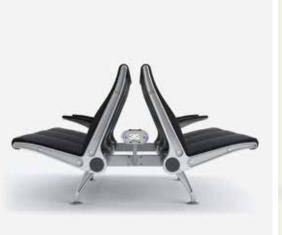

#### TANDEM SEATING

## Place<sup>®</sup>

Place® is the next-generation public seating system delivering comfort and practicality in an elegant design. With integrated power and USB at every seat, generous tablet arms, drink holders, under-seat storage, and plenty of personal space, Place® lets travellers work, read, game or consume media in style.

Place® offers every passenger the best seat in the house

**Designer**Douglas Ball

TANDEM SEATING