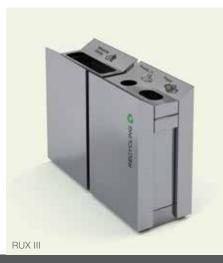

#### WASTE & RECYCLING

## X Series

The X Series are commercial waste and recycling bins that are built for high-use applications. These maintence friendly bins are made from a choice of stainless steel or zinc plated powder coated cold rolled steel, allowing them to be both functional and elegant. Hood and ashbox options, as well as standard and custom graphics are available to suit each facility's unique needs.

RUX RECYCLING BINS ARE AVAILABLE WITH MULTIPLE SORTING COMPARTMENT OPTIONS

WASTE BINS ARE AVAILABLE WITH HOOD, ASHBOX, AND DECAL OPTIONS

Arconas understands the importance of being a single source for our client's airport furniture needs. That's why we've partnered with top European brands Auweko, Green Furniture Concept, and USM Airportsystems as the exclusive distributor of their products to airports throughout the Americas.