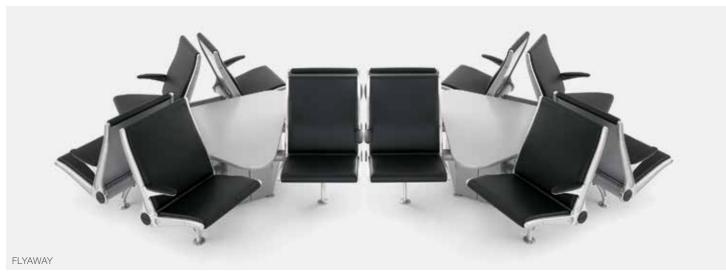

## Flyaway

This is what public seating was meant to be. Flyaway is the best-selling Arconas seating system, with more than 120 leading airports already embracing its classic design and superior performance. Flyaway offers high backs, effective lumbar support and thick cushions, footrests and drink holders. It is a global standard in airport seating, but it is anything but standard.

#### SELECT INSTALLATIONS

Los Angeles International Airport, USA YYC Calgary International Airport, Canada Chicago O'Hare International Airport, USA Dallas/Fort Worth International Airport, USA LaGuardia International Airport, USA Lisbon Portela International Airport, Portugal San Francisco International Airport, USA Providing passengers with a comfortable waiting experience