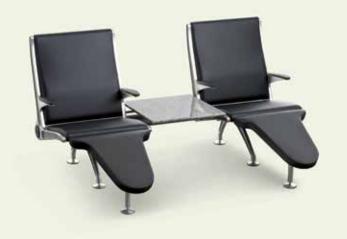

## Aerea

Aerea<sup>™</sup>, a hybrid of lounge and beam seating, combines the elegance and comfort normally reserved for VIP lounges with the durability required for high-traffic waiting areas. Customize Aerea<sup>™</sup> in a way that suits your space best. You can set up the seats with or without arms; and with free-standing or attached tables.

#### SELECT INSTALLATIONS

Boston Logan International Airport, USA Cincinnati International Airport, USA Greater London International Airport, CAN Hamilton International Airport, CAN Ottawa International Airport, CAN Regina International Airport, CAN A perfect blend of comfort, versatility, and durability