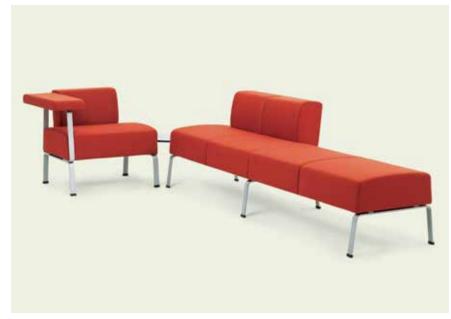

## Connex

Connex is an extensive line of modular lounge seating with accompanying connecting tables. The seating components include: curved and straight single seats, 2 and 3 seat sofas, ottomans and benches. Units can be connected together to create endless rows of seating. The 90° connecting table can be used to create inviting corners and unique seating layouts. Connex's modular lounge seating and tables can be used anywhere people come together.