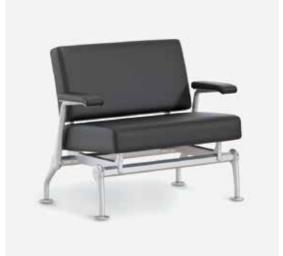

#### TANDEM SEATING

## Flyaway

This is what public seating was meant to be. Flyaway is the best-selling Arconas seating system, with more than 120 leading airports already embracing its classic design and superior performance. Flyaway offers high backs, effective lumbar support and thick cushions, footrests and drink holders. It is a global standard in airport seating, but it is anything but standard.

#### SELECT INSTALLATIONS

Los Angeles International Airport, USA YYC Calgary International Airport, Canada Chicago O'Hare International Airport, USA Dallas/Fort Worth International Airport, USA LaGuardia International Airport, USA Lisbon Portela International Airport, Portugal San Francisco International Airport, USA Providing passengers with a comfortable waiting experience