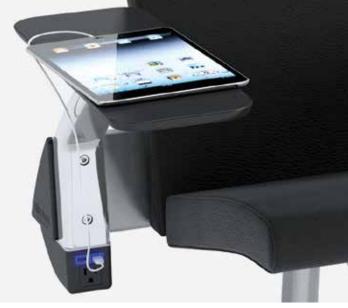

## Place<sup>®</sup>

Place® is the next-generation public seating system delivering comfort and practicality in an elegant design. With integrated power and USB at every seat, generous tablet arms, drink holders, under-seat storage, and plenty of personal space, Place® lets travellers work, read, game or consume media in style.