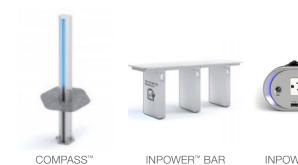

## Power

INPOWER<sup>™</sup> FLEX

In public spaces, spending time searching for an outlet creates unnecessary stress. Give people the convenience of power through our "plug and play" counter systems, wireless charging, and under-seat modules with AC receptacles, as well as USB and USB-C ports.

INPOWER<sup>™</sup> FLEX 3

INPOWER<sup>™</sup> HUB WIRELESS CHARGING

## Universal Design

REDUCED MOBILITY SEATING \*European standard only

ACCESSIBLE SEATING

END MOUNT POWER

WHEELCHAIR ACCESSIBLE INPOWER<sup>™</sup> BAR

Public spaces should be accessible and comfortable for everyone. At Arconas, we have the seating, counter, and power solutions to help each space become barrier-free.