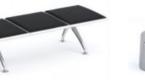

## Benches

Accessorize your seating with simple, stylish benches designed to complement our product lines. Installing benches is a practical way to add extra seats to your facility in small spaces, or areas with short dwell times.

AEREA<sup>™</sup> BENCH

FLYAWAY BENCH

BERNÙ<sup>®</sup> UPHOLSTERED BENCH

MORELLI BENCH

BERNÙ® WOOD BENCH

SETZ<sup>™</sup> CUFF BENCH

SETZ<sup>™</sup> BENCH