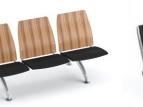

## Benches

Accessorize your seating with simple, stylish benches designed to complement our product lines. Installing benches is a practical way to add extra seats to your facility in small spaces, or areas with short dwell times.

AEREA<sup>™</sup> BENCH

FLYAWAY BENCH

BERNÙ<sup>®</sup> UPHOLSTERED BENCH

MORELLI BENCH

BERNÙ® WOOD BENCH

SETZ<sup>™</sup> CUFF BENCH

SETZ<sup>™</sup> BENCH