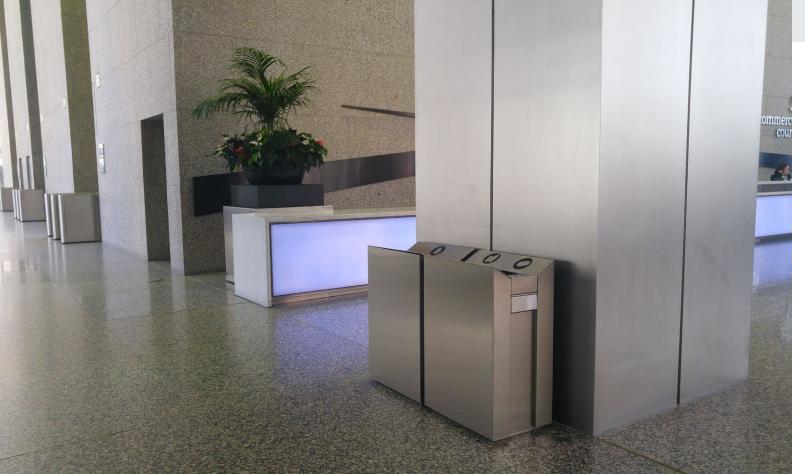

# Waste & Recycling

RUX III

SMOKESTAX<sup>®</sup>

TRASHBOX WITH HOOD

SUPER TRASHBOX

Our maintenance friendly bins are made from a choice of stainless steel or zinc plated powder coated cold-rolled steel, allowing them to be both functional and elegant.