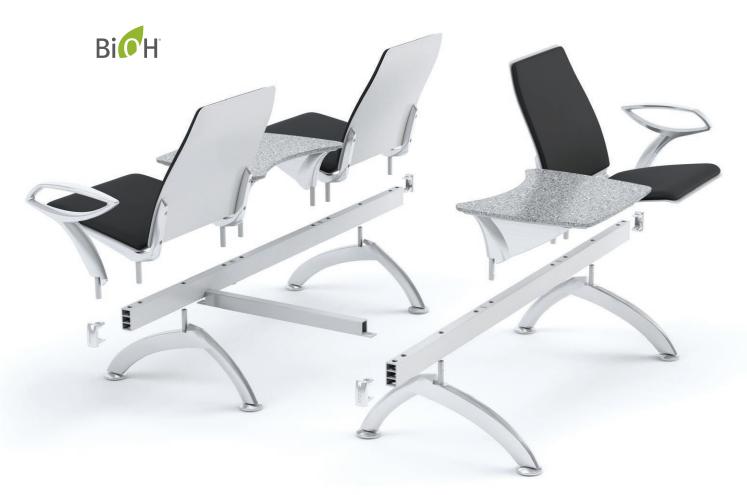

# Tandem Seating

Our versatile collection of modular tandem seating can be customized in a way that suits your space best, offering the perfect blend of comfort, flexibility, and durability, without compromising on design.

Nº AP

ALAIN AL

Bernù Aero Perforated Metal

Pirmingham Intermedial AL LICA

Bernù Aero

William P. Hobby Airport, TX, USA

A variety of finishes, upholsteries, configurations, and accessories are available to customize each piece to complement each space.