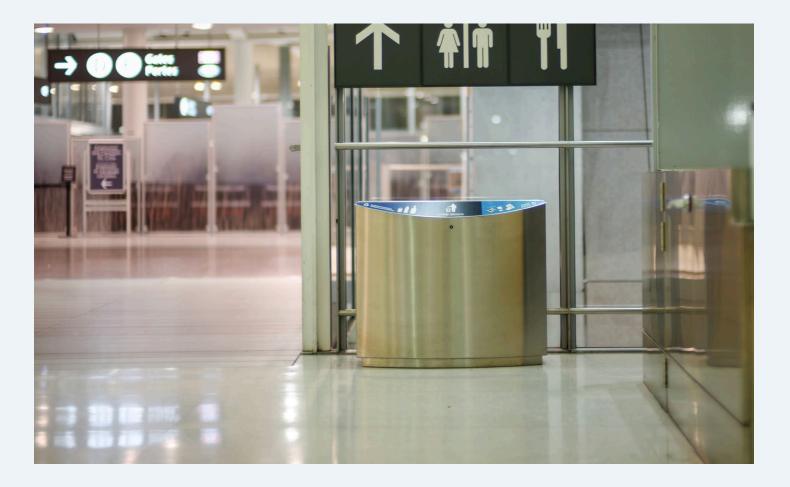

# Waste & Recycling

RUX III

SMOKESTAX<sup>®</sup>

TRASHBOX WITH HOOD

SUPER TRASHBOX

Our maintenance friendly bins are made from a choice of stainless steel or zinc plated powder coated cold-rolled steel, allowing them to be both functional and elegant.