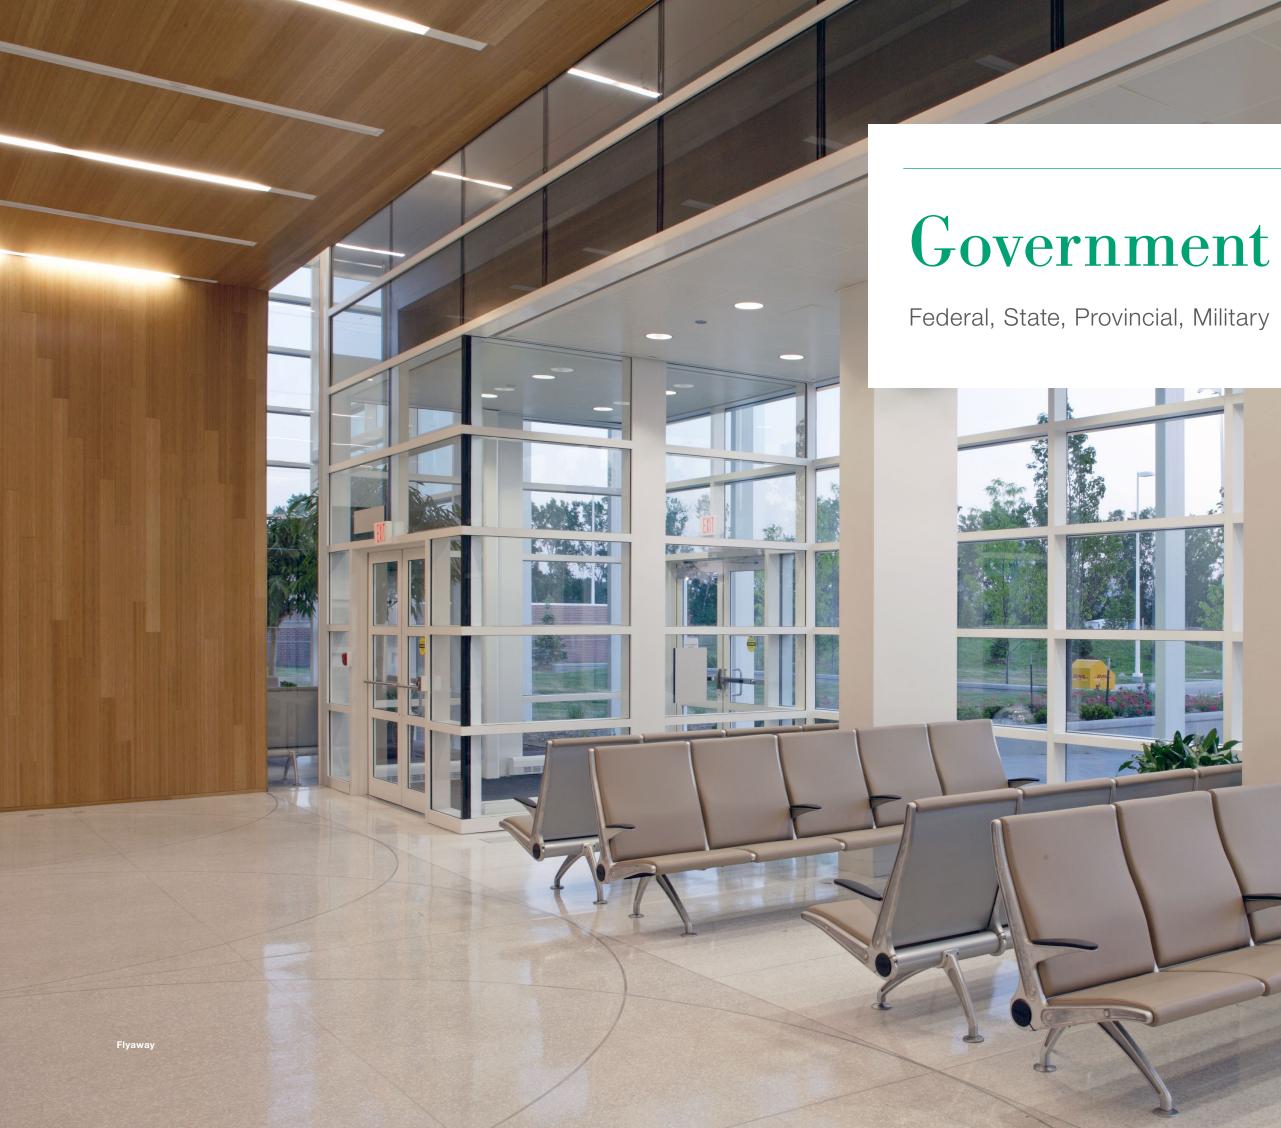

Bernù Aero

Quinte Courthouse Belleville, ON, Canada

Holistic Expertise The design of a government building provides a tangible expression of the institution's policies, values, and goals. Our furniture honors the distinction and character of these facilities while still emphasizing the importance of durability, efficiency, and safety.

Bernù Aero Wood with Upholstered Seats

Fort Saskatchewan RCMP Offices Fort Saskatchewan, AB, Canada

TOP Bernù Aero BOTTOM Setz™

Palm Beach Tax Collection Office, Palm Beach, FL, USA

Passport Office Surrey, BC, Canada