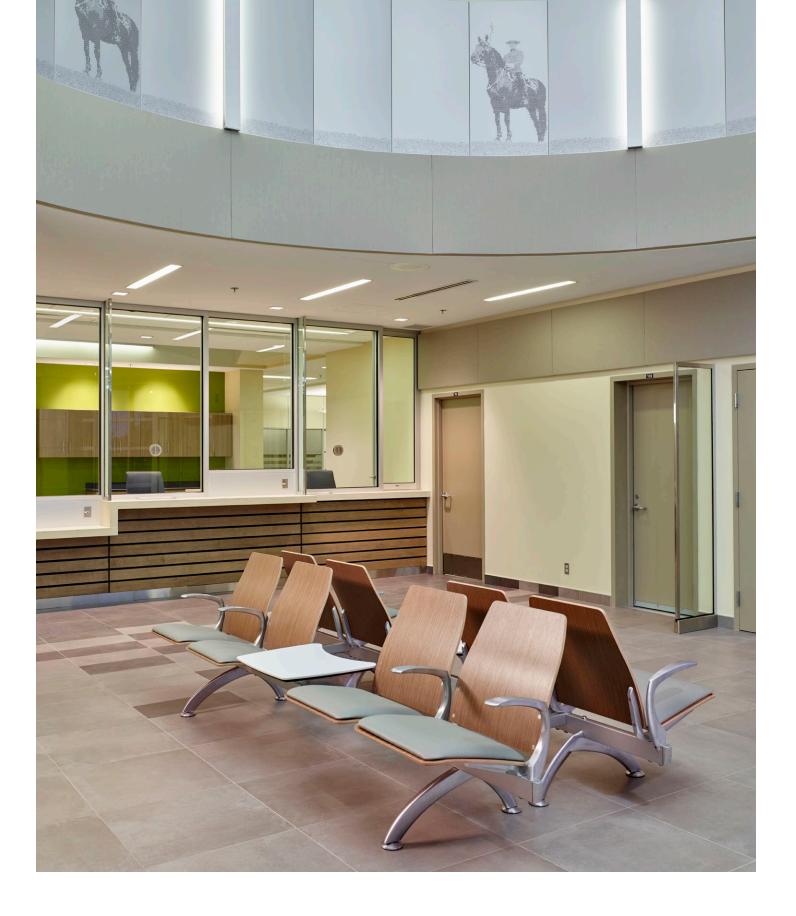

Bernù Aero Wood with Upholstered Seats

Fort Saskatchewan RCMP Offices Fort Saskatchewan, AB, Canada

TOP Bernù Aero BOTTOM Setz™

Palm Beach Tax Collection Office, Palm Beach, FL, USA

Passport Office Surrey, BC, Canada