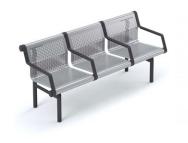

## Benches

Accessorize your seating with simple, stylish benches designed to complement our product lines. Installing benches is a practical way to add extra seats to your facility in small spaces, or areas with short dwell times.

AEREA<sup>™</sup> BENCH

FLYAWAY BENCH

BERNÙ<sup>®</sup> UPHOLSTERED BENCH

MORELLI BENCH

BERNÙ® WOOD BENCH

SETZ<sup>™</sup> CUFF BENCH

SETZ<sup>™</sup> BENCH