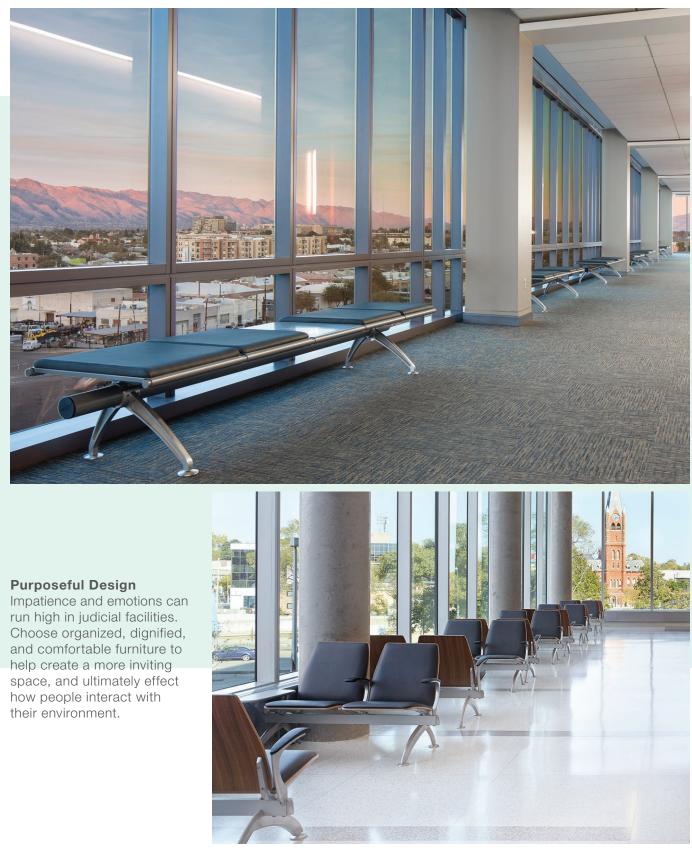

Place

Montreal-Pierre Elliott Trudeau International Airport Montreal, QC, Canada

Bernù Poly

Waterloo Courthouse Waterloo, ON, Canada TOP

Flyaway Bench

Wood

Pima County Courthouse Tucson, AZ, USA

BOTTOM

Bernù Aero

Quinte Courthouse Belleville, ON, Canada

Holistic Expertise The design of a government building provides a tangible expression of the institution's policies, values, and goals. Our furniture honors the distinction and character of these facilities while still emphasizing the importance of durability, efficiency, and safety.