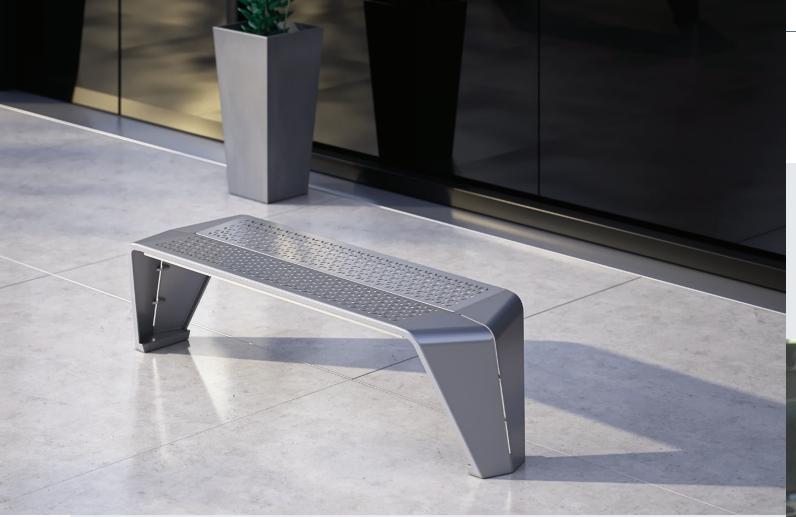

## Benches

Accessorize your seating with simple, stylish benches designed to complement our product lines. Installing benches is a practical way to add extra seats to your facility in small spaces, or areas with short dwell times.

AEREA<sup>™</sup> BENCH

FLYAWAY BENCH

BERNÙ<sup>®</sup> UPHOLSTERED BENCH

MORELLI BENCH

BERNÙ® WOOD BENCH

SETZ<sup>™</sup> CUFF BENCH

SETZ<sup>™</sup> BENCH