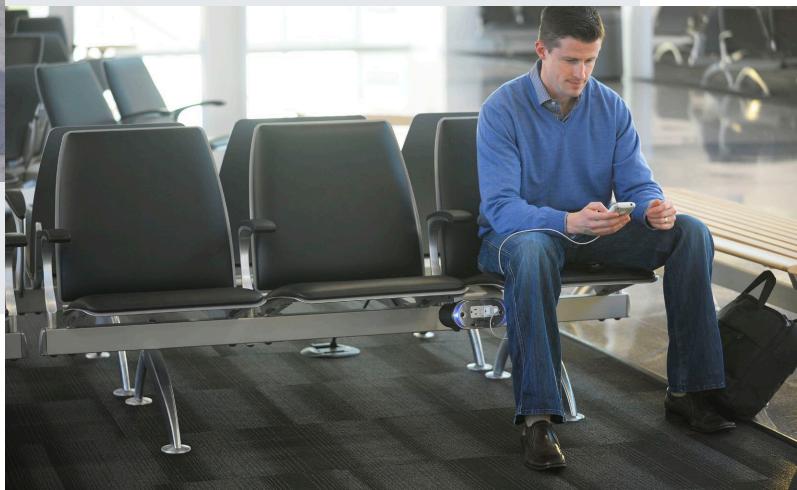

## Power

INPOWER<sup>™</sup> FLEX

In public spaces, spending time searching for an outlet creates unnecessary stress. Give people the convenience of power through our "plug and play" counter systems, wireless charging, and under-seat modules with AC receptacles, as well as USB and USB-C ports.