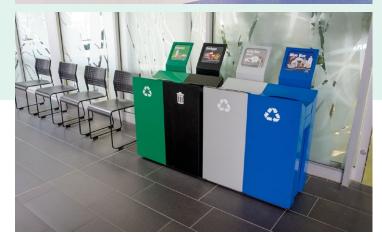

# Waste & Recycling

RUX III

SMOKESTAX<sup>®</sup>

TRASHBOX WITH HOOD

SUPER TRASHBOX

Our maintenance friendly bins are made from a choice of stainless steel or zinc plated powder coated cold-rolled steel, allowing them to be both functional and elegant.