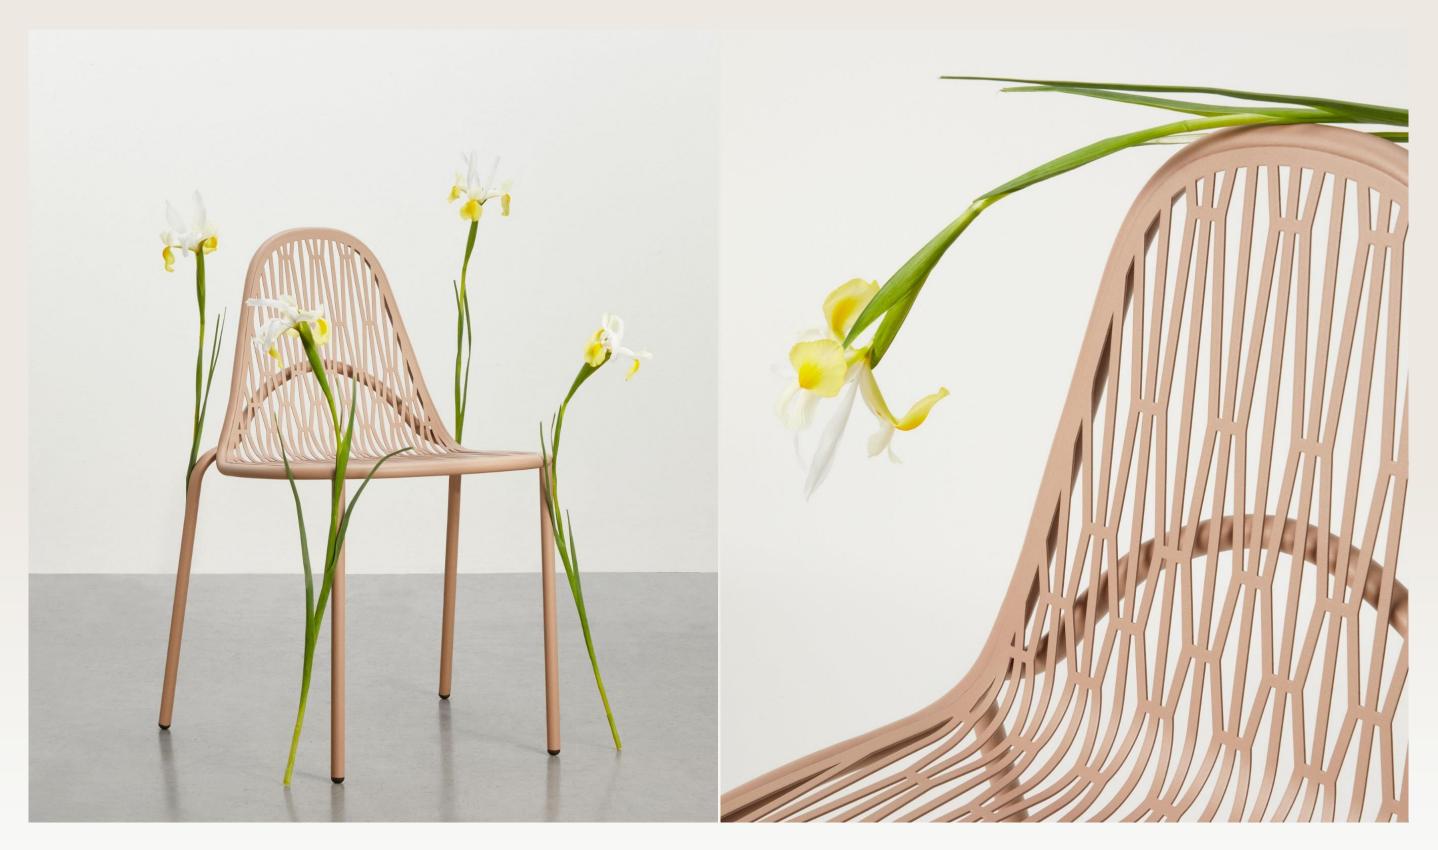

in multilayer wood with bleached oak or black open-pore stained oak covering. The Fenix version is in 10 mm HPL laminate in the various available colours. Plastic feet.



JEY | P382

A thin top on a solid base: JEY is an original and refined side table that stylishly furnishes modern community spaces or contemporary residential environments.







## PLUS | v-shape

Let's talk about the new elements that elegantly extend the compositional diversity of the PLUS system. With an interplay of concave and convex shapes, the PLUS sofa provides countless configurations and comfort, offering delightful face-to-face solutions, as well as wave and curve effects to suit all needs. PLUS means more time to relax, remember and imagine.

# 



# Paged





# Paged







# Paged









# S-CHB







Malvasia

Mimosa







Atomo

Нурро



# systemtronic

# systemtronic







#### systemtronic









# TrabA

# TrabA











URBANIME









URBANTIME was born with the vocation of creating collections of furniture for the city and for spaces for public use, with the ambition of improving the beauty and quality of life in our cities. There are numerous collections built over the years to propose new ways of living outdoors in places of sharing.

For URBANTIME, the concept of the GARDEN CITY is not a utopia but an idea to be pursued with a contemporary vision to be declined even in large metropolises and in this sense the company is doing its part.



# VOIDON

#### **VOUDOM**







#### Luna Collection

Luna channels the revolutionary spirit of icons such as Verner Panton and