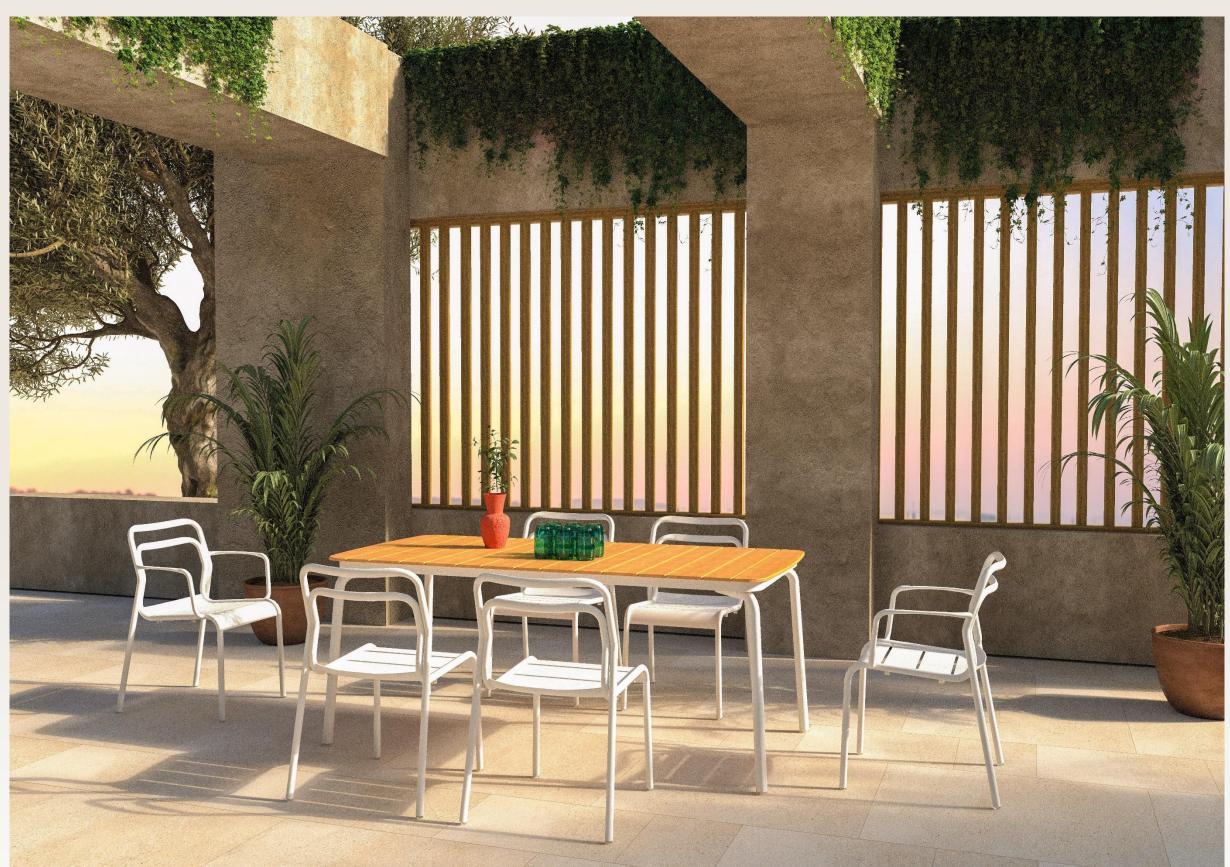

icons such as Verner Panton and Joe Colombo. With its use of avant-garde materials and bold forms, Luna is an ode to the democratization of design, blending functionality, striking aesthetics and a timeless elegance that redefines sophistication in contemporary furniture.

#### **VOUDOM**



#### **Tulum Collection**

Tulum is a set of pieces that bring a new dimension to your home, extending the demands and comfort of the interior to the exterior. Maintaining a superior quality capable of withstanding the environment with total naturalness.

This collection of designer furniture is the perfect balance between natural materials and high technology that merge in an elegant and modern harmony that does not go unnoticed. Like a sunset or a magical night in your favourite landscape













New Agora - Wood