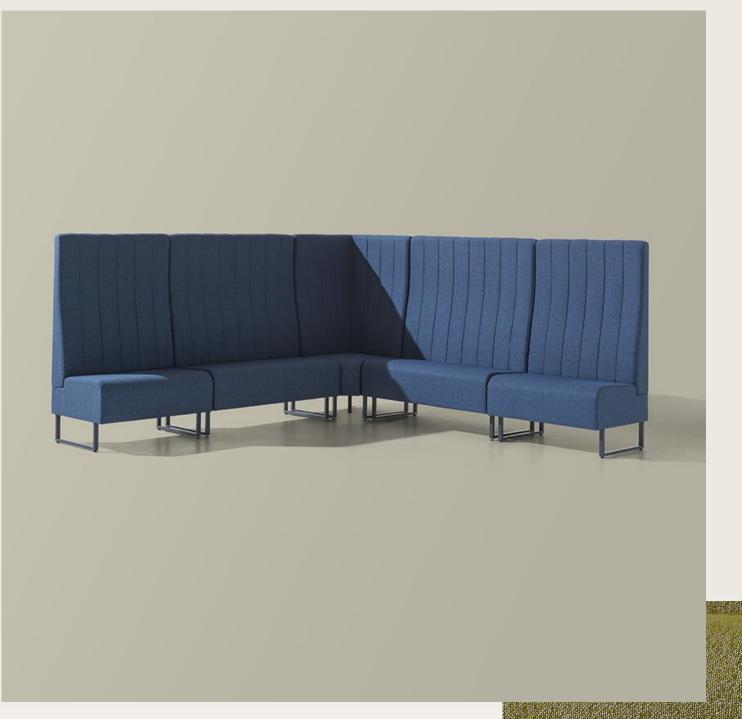

## PLUS | v-shape

Let's talk about the new elements that elegantly extend the compositional diversity of the PLUS system. With an interplay of concave and convex shapes, the PLUS sofa provides countless configurations and comfort, offering delightful face-to-face solutions, as well as wave and curve effects to suit all needs. PLUS means more time to relax, remember and imagine.