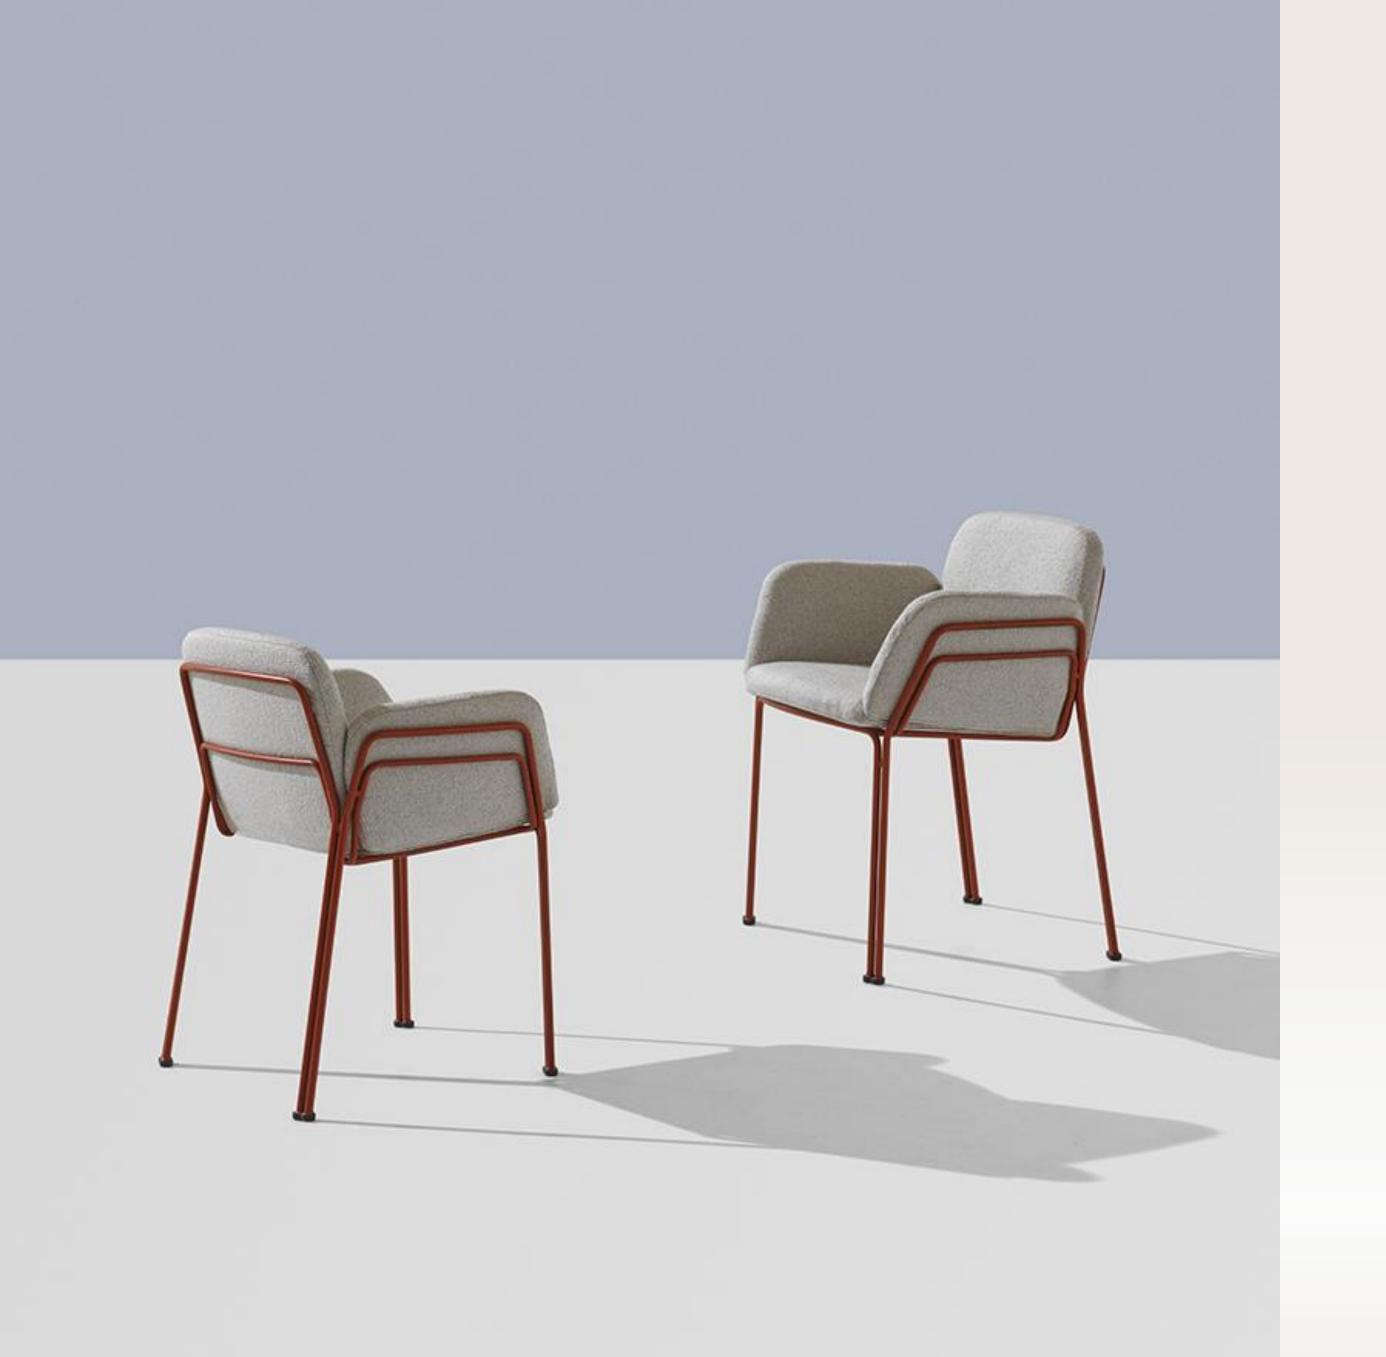

## arrmet

Doc

The Doc collection chairs offer a modern interpretation of a classic model. They are best seen from the back, where the fabric on the backrest forms a frame around a wooden surface, which has a natural feel and to which the back legs are attached, balancing the materials and creating a warm, cosy mood.