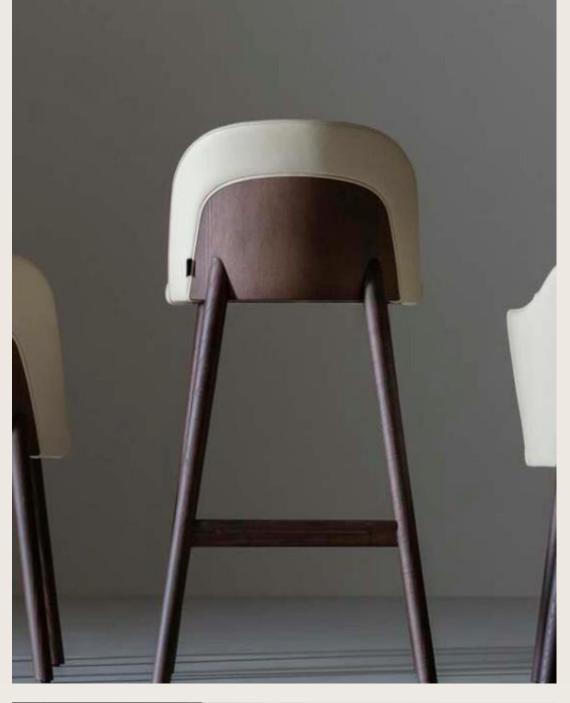

## arrmet

Doc

The Doc collection chairs offer a modern interpretation of a classic model. They are best seen from the back, where the fabric on the backrest forms a frame around a wooden surface, which has a natural feel and to which the back legs are attached, balancing the materials and creating a warm, cosy mood.