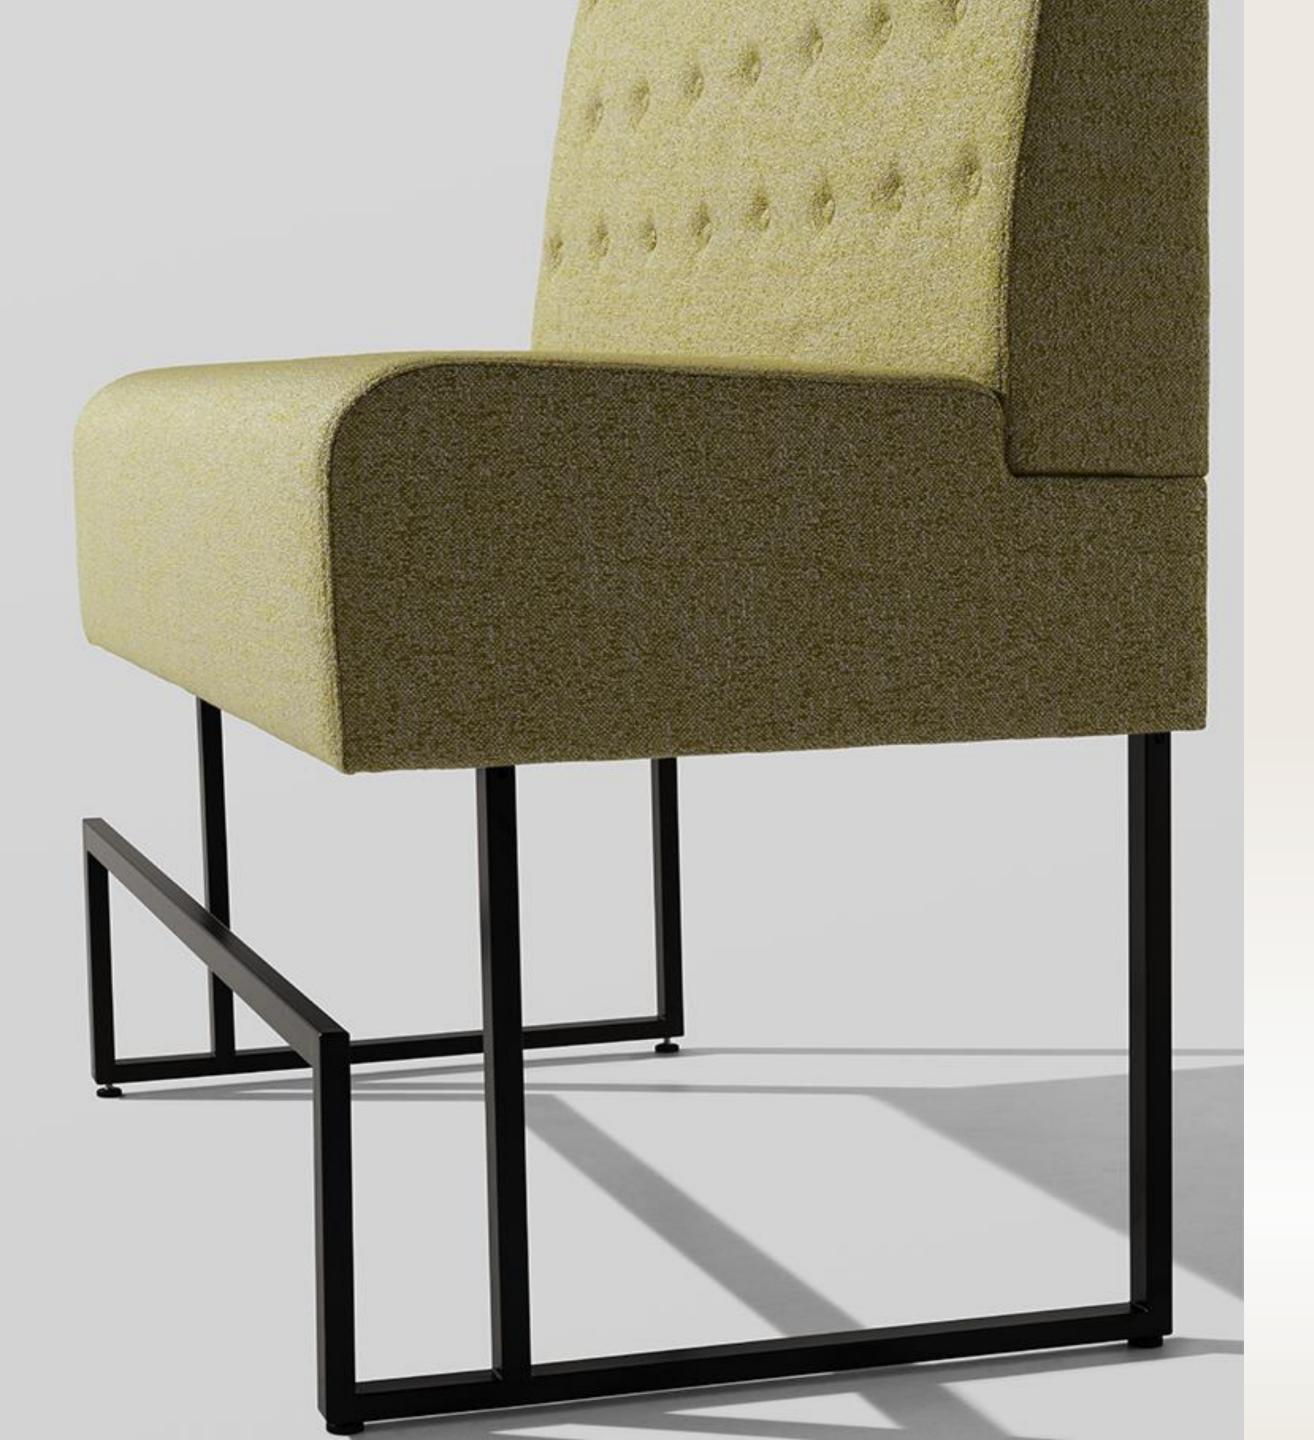

## arrmet

Doc

The Doc collection chairs offer a modern interpretation of a classic model. They are best seen from the back, where the fabric on the backrest forms a frame around a wooden surface, which has a natural feel and to which the back legs are attached, balancing the materials and creating a warm, cosy mood.