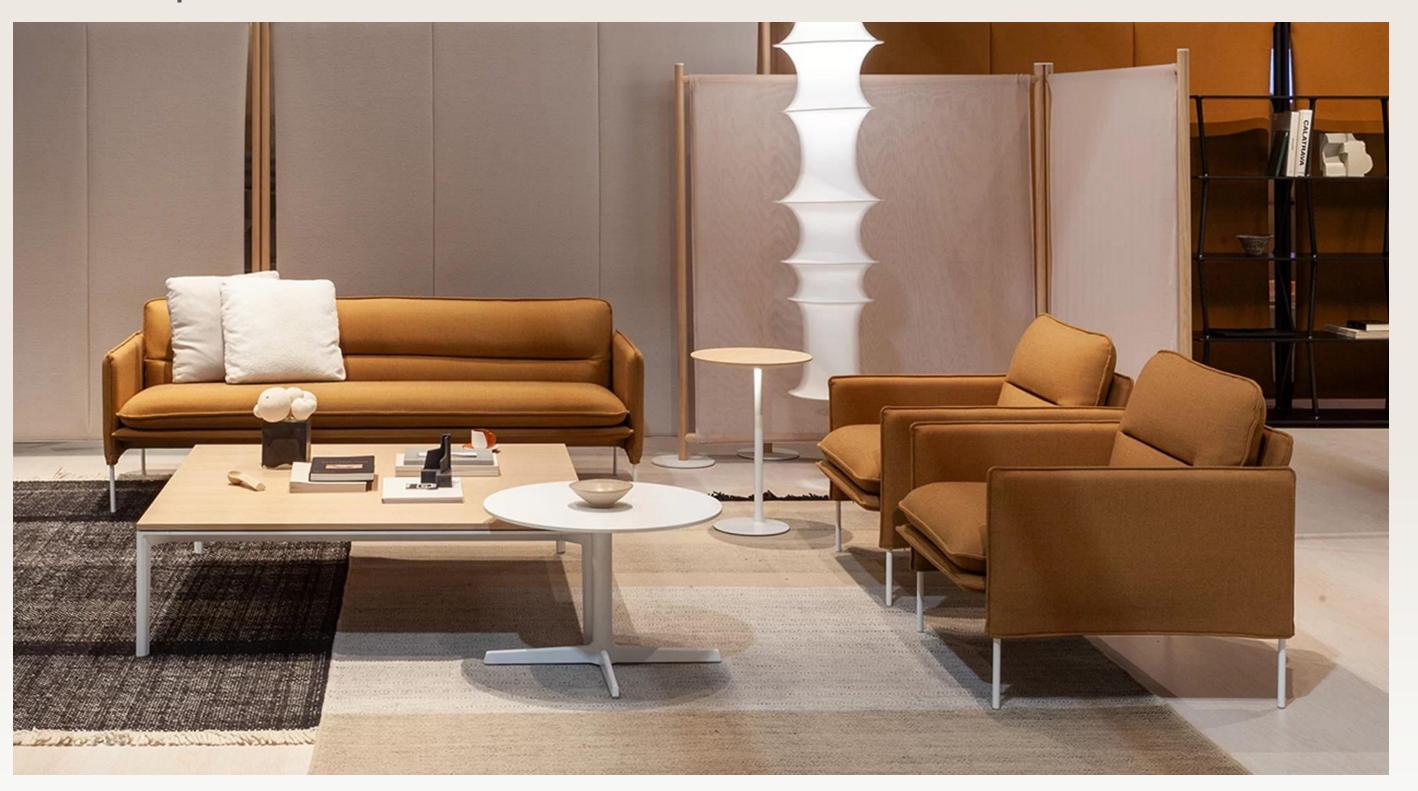

## 10:30 | ED162

10:30 is a coffee break, a meeting and, in the evening, a film while comfortably lounging. 10:30 is the new sofa by Anderssen & Voll, created in the agile and essential style that is the hallmark of the Norwegian duo. With its architectural personality, 10:30 combines geometric contours, comfort and lightness, minimizing materials and the overall dimensions of volumes, therefore enhancing versatility, environmental friendliness and sustainability.

Available as an armchair, a 2-seater sofa and an extended 2-seater sofa, in a wide selection of upholstery, 10:30, in the morning or in the evening, means at least twelve hours of elegance and rest.

## PLUS | v-shape

Let's talk about the new elements that elegantly extend the compositional diversity of the PLUS system. With an interplay of concave and convex shapes, the PLUS sofa provides countless configurations and comfort, offering delightful face-to-face solutions, as well as wave and curve effects to suit all needs. PLUS means more time to relax, remember and imagine.