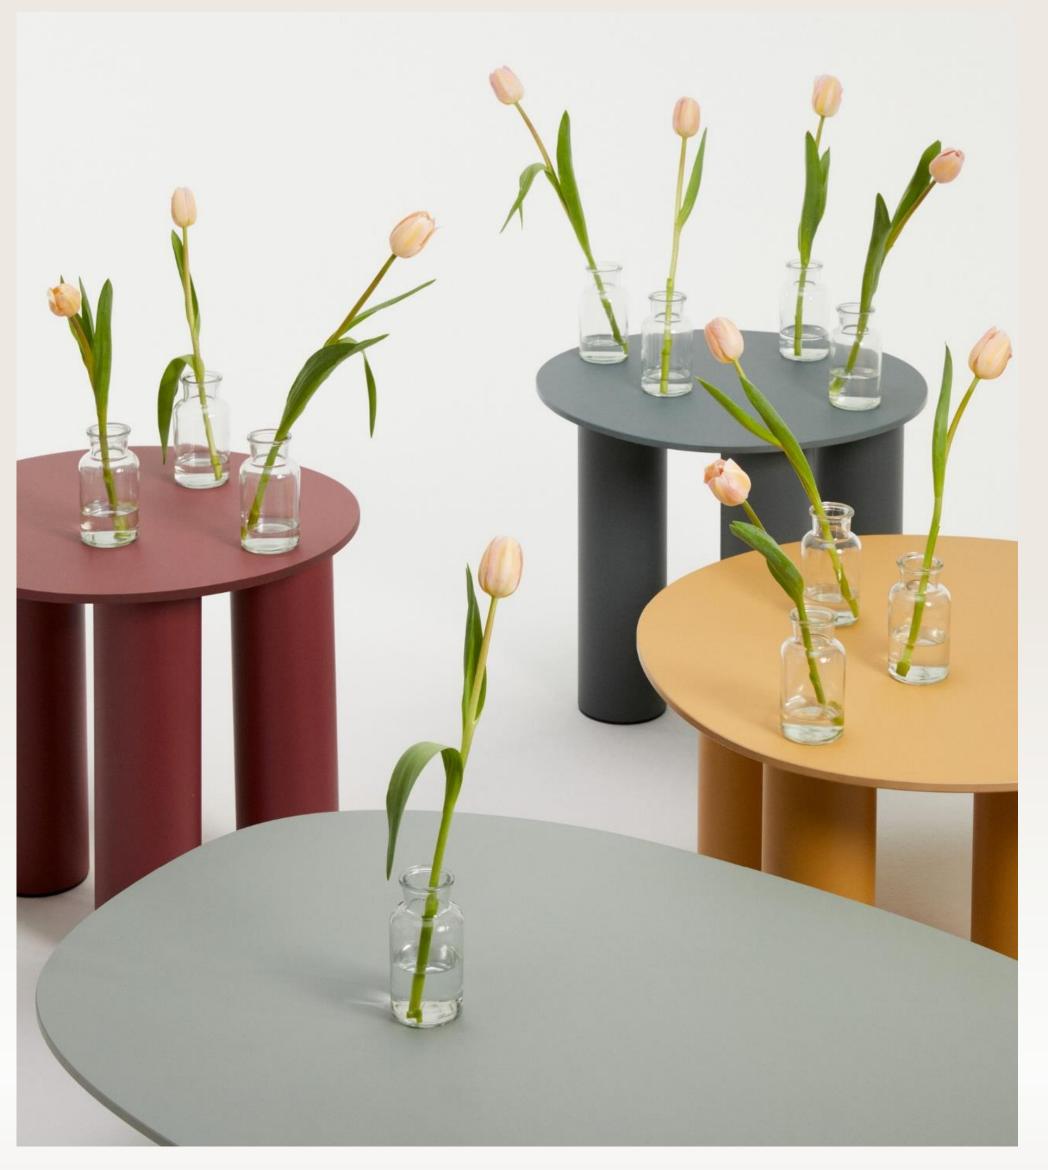

bleached oak or black open-pore stained oak covering. The Fenix version is in 10 mm HPL laminate in the various available colours. Plastic feet.



JEY | P382

A thin top on a solid base: JEY is an original and refined side table that stylishly furnishes modern community spaces or contemporary residential environments.







## PLUS | v-shape

Let's talk about the new elements that elegantly extend the compositional diversity of the PLUS system. With an interplay of concave and convex shapes, the PLUS sofa provides countless configurations and comfort, offering delightful face-to-face solutions, as well as wave and curve effects to suit all needs. PLUS means more time to relax, remember and imagine.

# 



# Paged





# Paged







# Paged









# S-CHB







Malvasia

Mimosa







Atomo

Нурро



# systemtronic

# systemtronic







#### systemtronic









# TrabA

# TrabA











URBANIME









URBANTIME was born with the vocation of creating collections of furniture for the city and for spaces for public use, with the ambition of improving the beauty and quality of life in our cities. There are numerous collections built over the years to propose new ways of living outdoors in places of sharing.

For URBANTIME, the concept of the GARDEN CITY is not a utopia but an idea to be pursued with a contemporary vision to be declined even in large metropolises and in this sense the company is doing its part.



# VOIDON

#### **VOUDOM**







#### Luna Collection

Luna channels the revolutionary spirit of icons such as Verner Panton and Joe Colombo. With its us