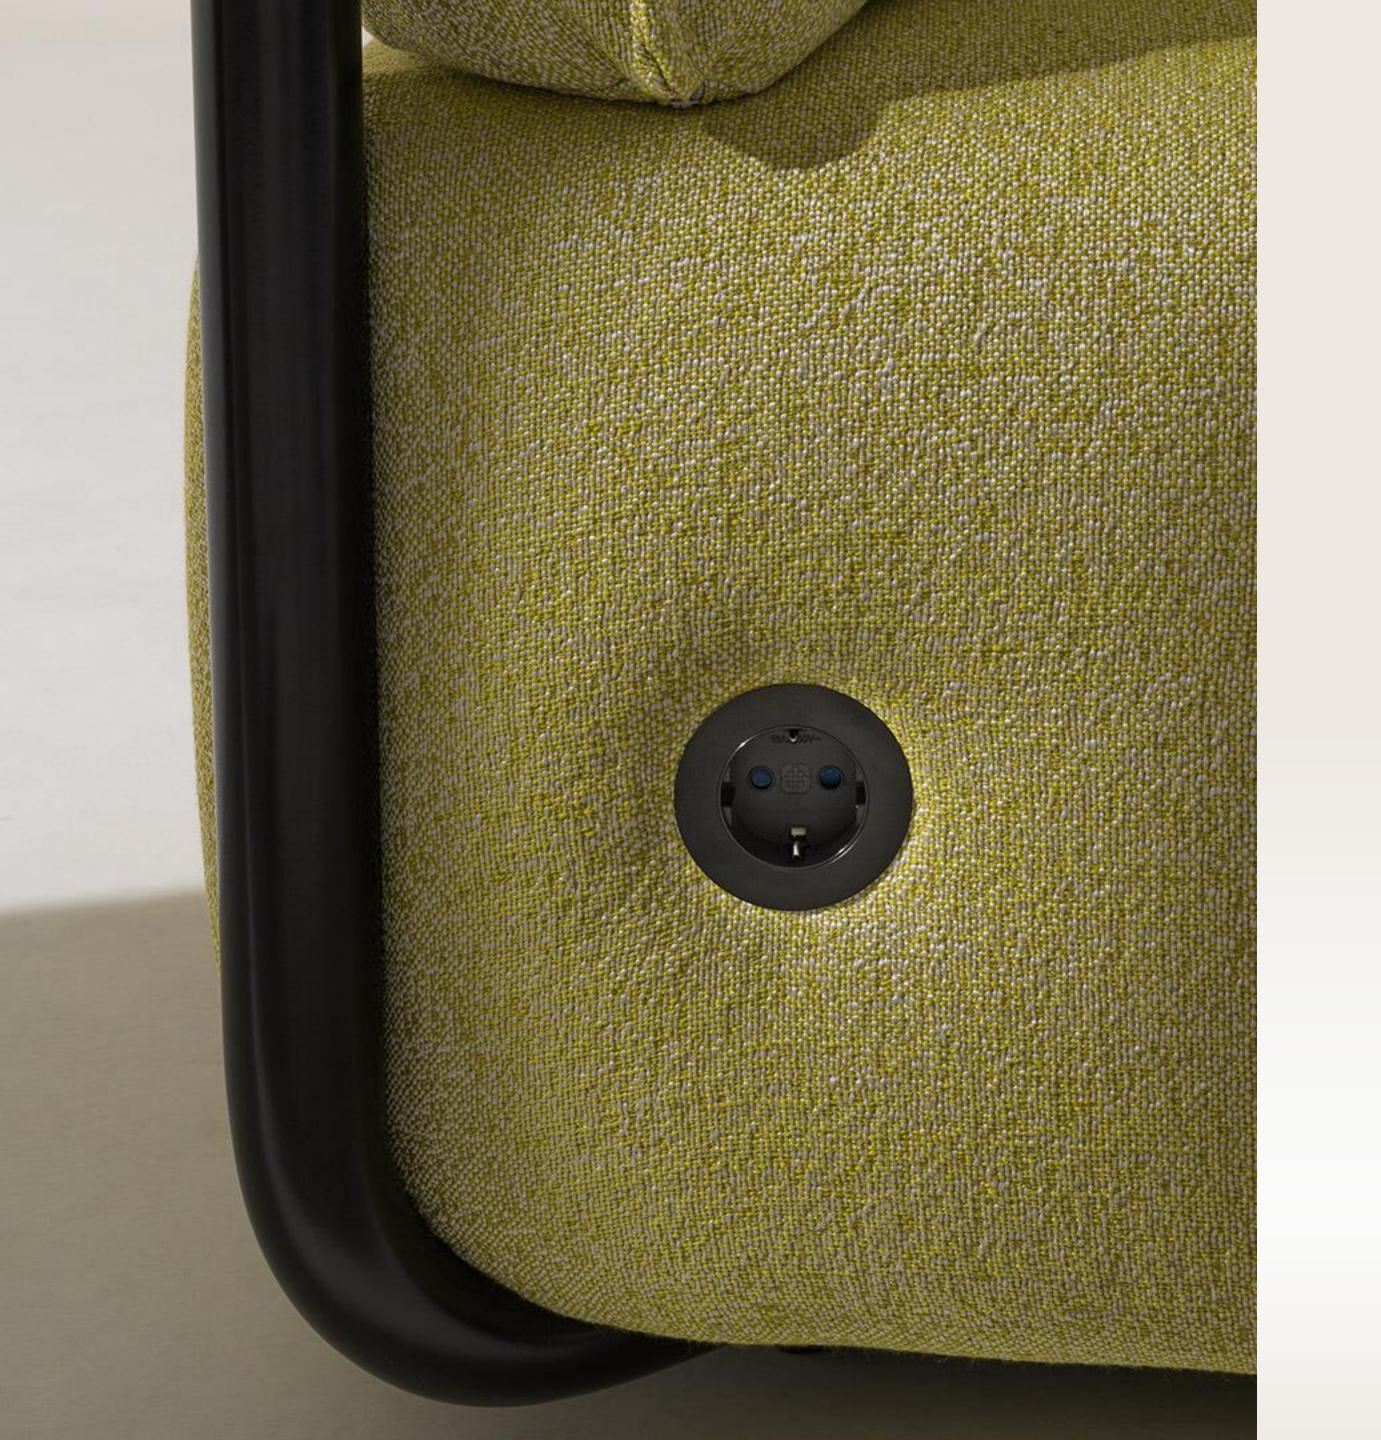

## lapalma

LYT | T86

The uniqueness of an object lies in its wealth of functions. LYT is a light table with dimmable LED light and power supply with cable.. Available with a top in American walnut, bleached oak or openpore black, in white or black laminate, and in different lacquered colours..