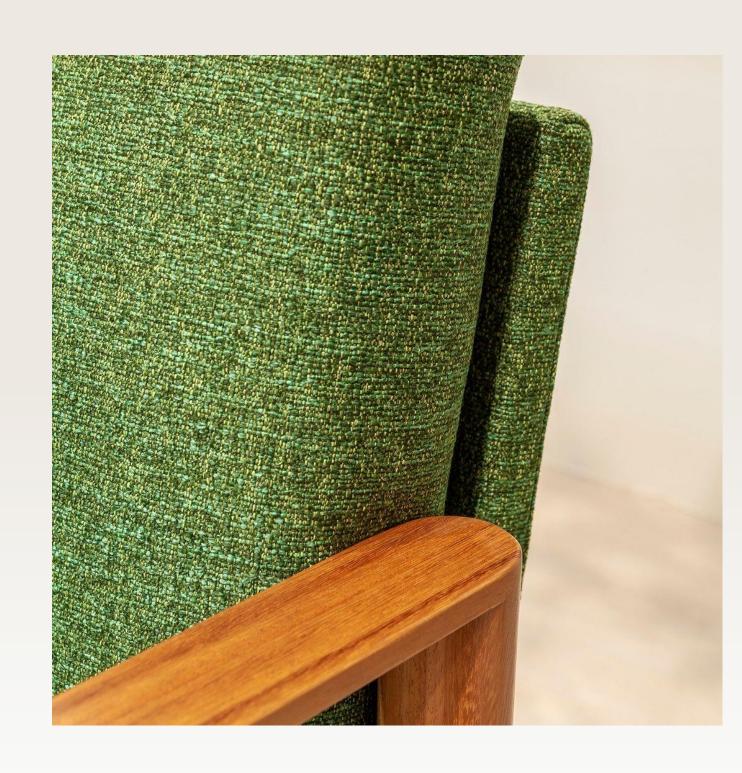

## arrmet

Doc

The Doc collection chairs offer a modern interpretation of a classic model. They are best seen from the back, where the fabric on the backrest forms a frame around a wooden surface, which has a natural feel and to which the back legs are attached, balancing the materials and creating a warm, cosy mood.