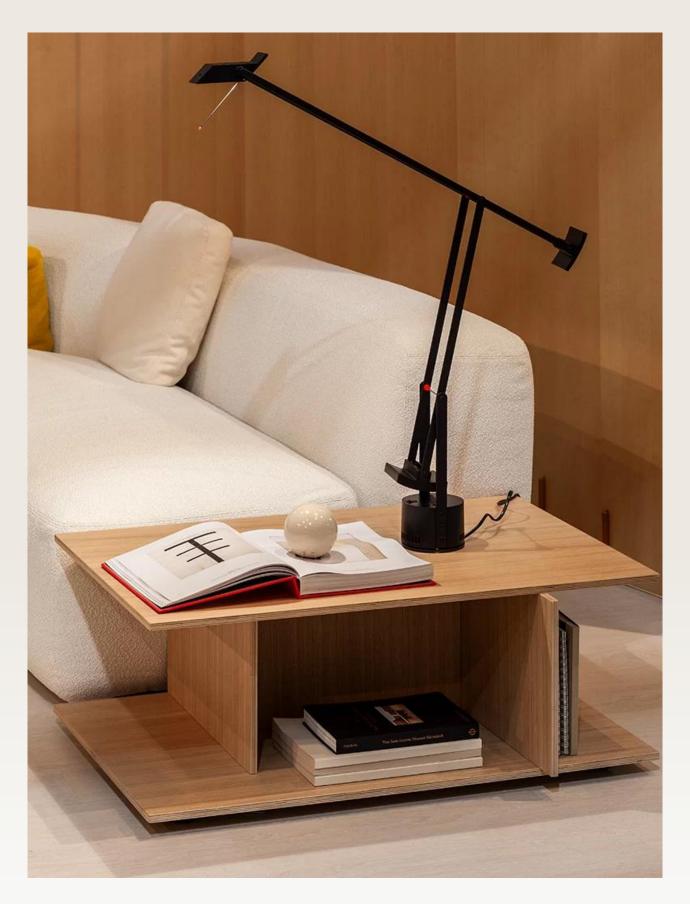

PLUS | D247

Coffee table in multilayer wood with bleached oak or black open-pore stained oak covering. The Fenix version is in 10 mm HPL laminate in the various available colours. Plastic feet.

JEY | P382