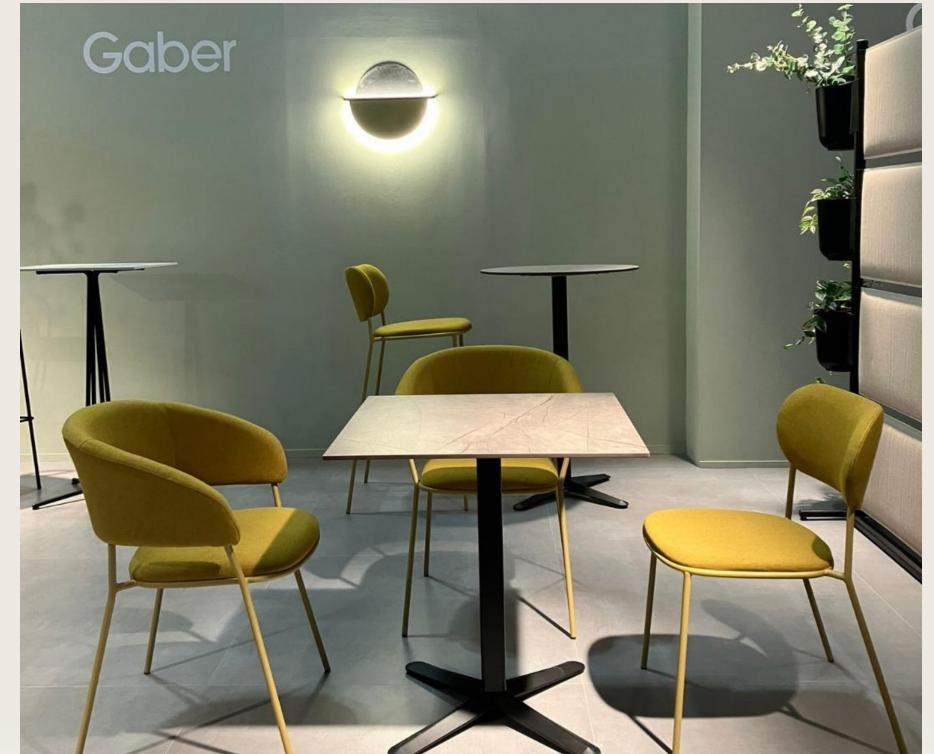

the backrest forms a frame around a wooden surface, which has a natural feel and to which the back legs are attached, balancing the materials and creating a warm, cosy mood.



Dopo Wood

The new chapter of the DOPO Collection focuses on the amazing sense of comfort provided by Lounge. The new armchair version is crafter from a skillful combination of materials and a wooden frame..

# COLOS











# New Re-al chair. Sustainable, light, resistant.

When durability meets design.

Thanks to the superior corrosion resistance of recycled aluminum, these pieces withstand time and tide, ensuring your investment is not just in design but in longevity. Perfect for both indoor and outdoor use.

et al.







ARI Collection







**COSMO** Collection







SPACE + Collection



Gaber®

Gaber®









## Gaber®









# lapalma





## 10:30 | ED162

10:30 is a coffee break, a meeting and, in the evening, a film while comfortably lounging. 10:30 is the new sofa by Anderssen & Voll, created in the agile and essential style that is the hallmark of the Norwegian duo. With its architectural personality, 10:30 combines geometric contours, comfort and lightness, minimizing materials and the overall dimensions of volumes, therefore enhancing versatility, environmental friendliness and sustainability.

Available as an armchair, a 2-seater sofa and an extended 2-seater sofa, in a wide selection of upholstery, 10:30, in the morning or in the evening, means at least twelve hours of elegance and rest.



# HAWI | S420





Sturdy yet light, cozy and fluid in design like a bay sculpted by