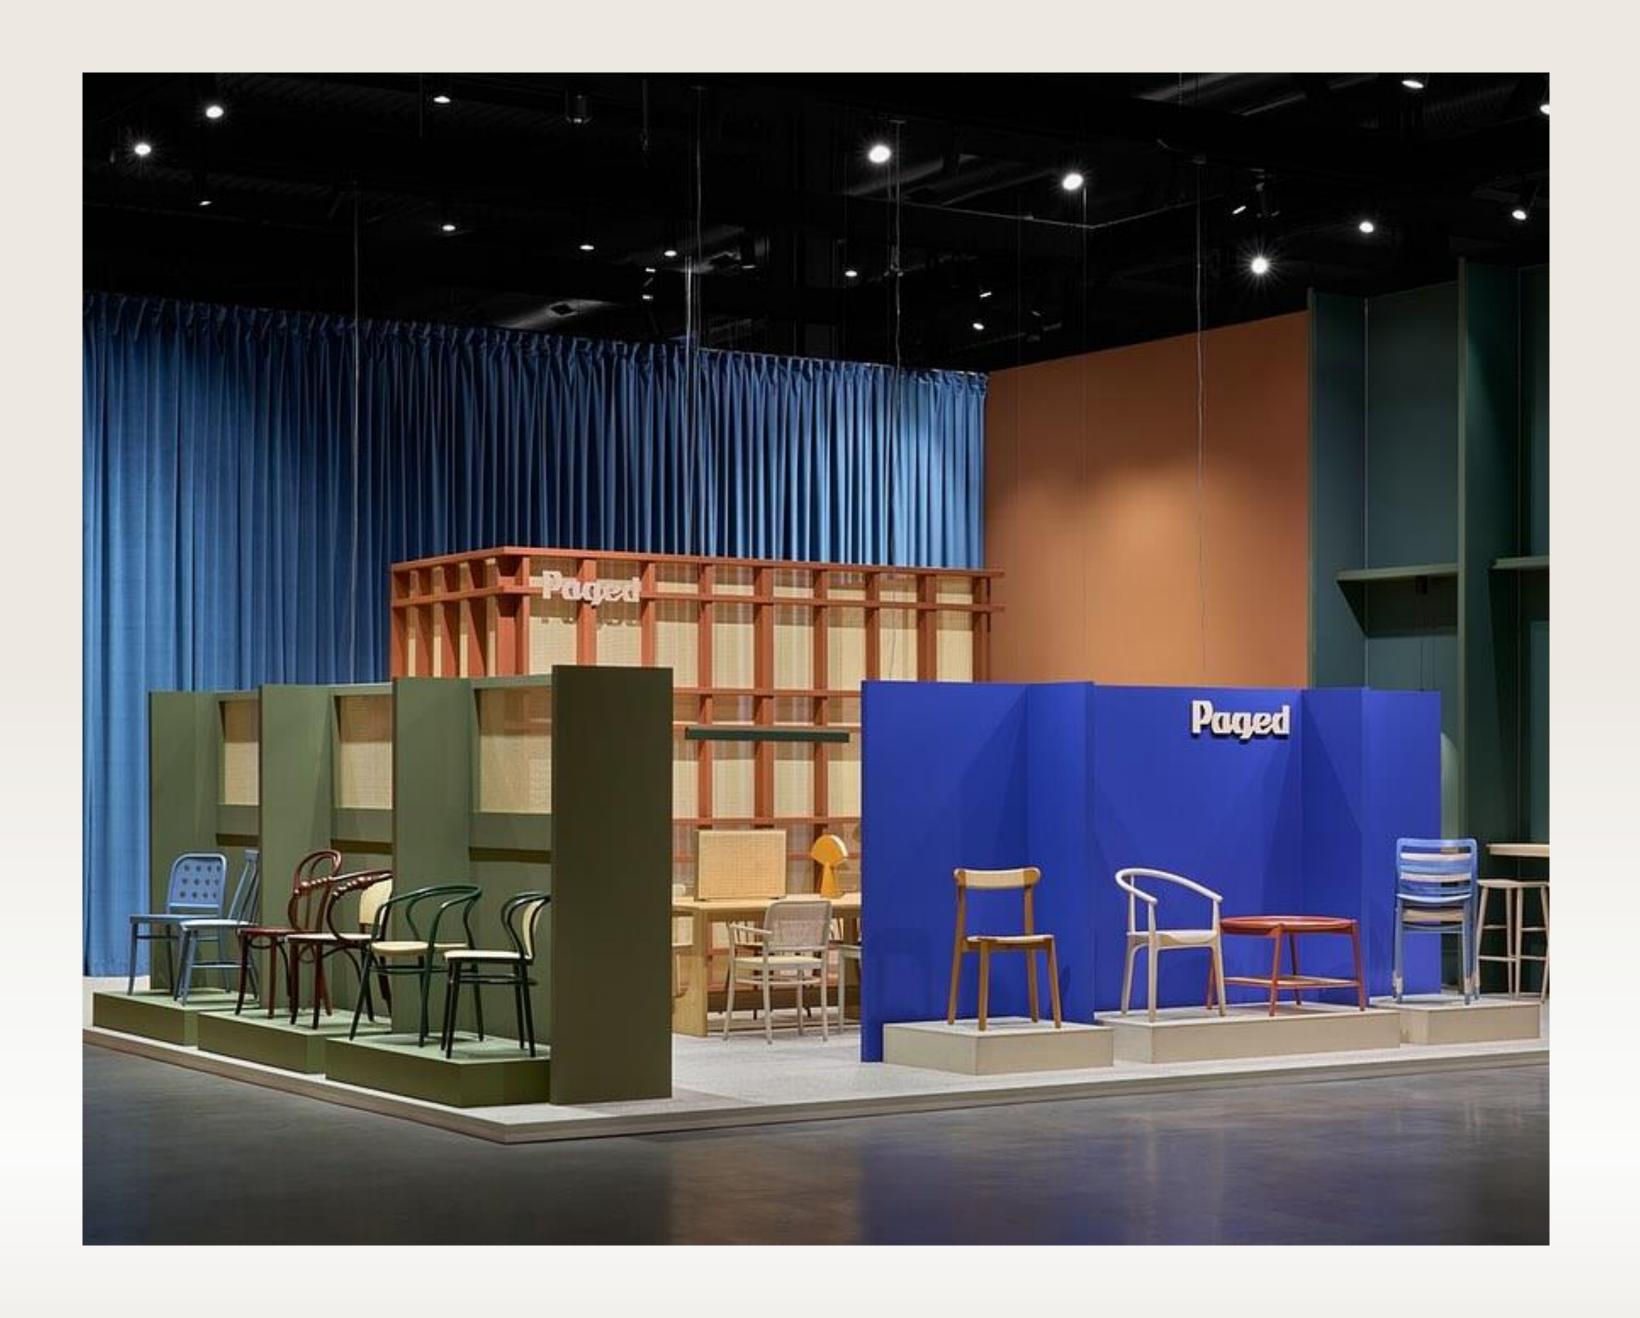

n different lacquered colours..



PLUS | D247

Coffee table in multilayer wood with bleached oak or black open-pore stained oak covering. The Fenix version is in 10 mm HPL laminate in the various available colours. Plastic feet.



JEY | P382

A thin top on a solid base: JEY is an original and refined side table that stylishly furnishes modern community spaces or contemporary residential environments.







## PLUS | v-shape

Let's talk about the new elements that elegantly extend the compositional diversity of the PLUS system. With an interplay of concave and convex shapes, the PLUS sofa provides countless configurations and comfort, offering delightful face-to-face solutions, as well as wave and curve effects to suit all needs. PLUS means more time to relax, remember and imagine.

# 



# Paged





# Paged







# Paged









# S-CHB







Malvasia

Mimosa







Atomo

Нурро



# systemtronic

# systemtronic







#### systemtronic









# TrabA

# TrabA











URBANIME









URBANTIME was born with the vocation of creating collections of furniture for the city and for spaces for public use, with the ambition of improving the beauty and quality of life in our cities. There are numerous collections built over the years to propose new ways of living outdoors in places of sharing.

For URBANTIME, the concept of the GARDEN CITY is not a utopia but an idea to be pursued with a contemporary vision to be declined even in large metropolises and in this sense the company is doing its part.



# VOIDON

#### **VOUDOM**







#### Luna Collection

Luna channels