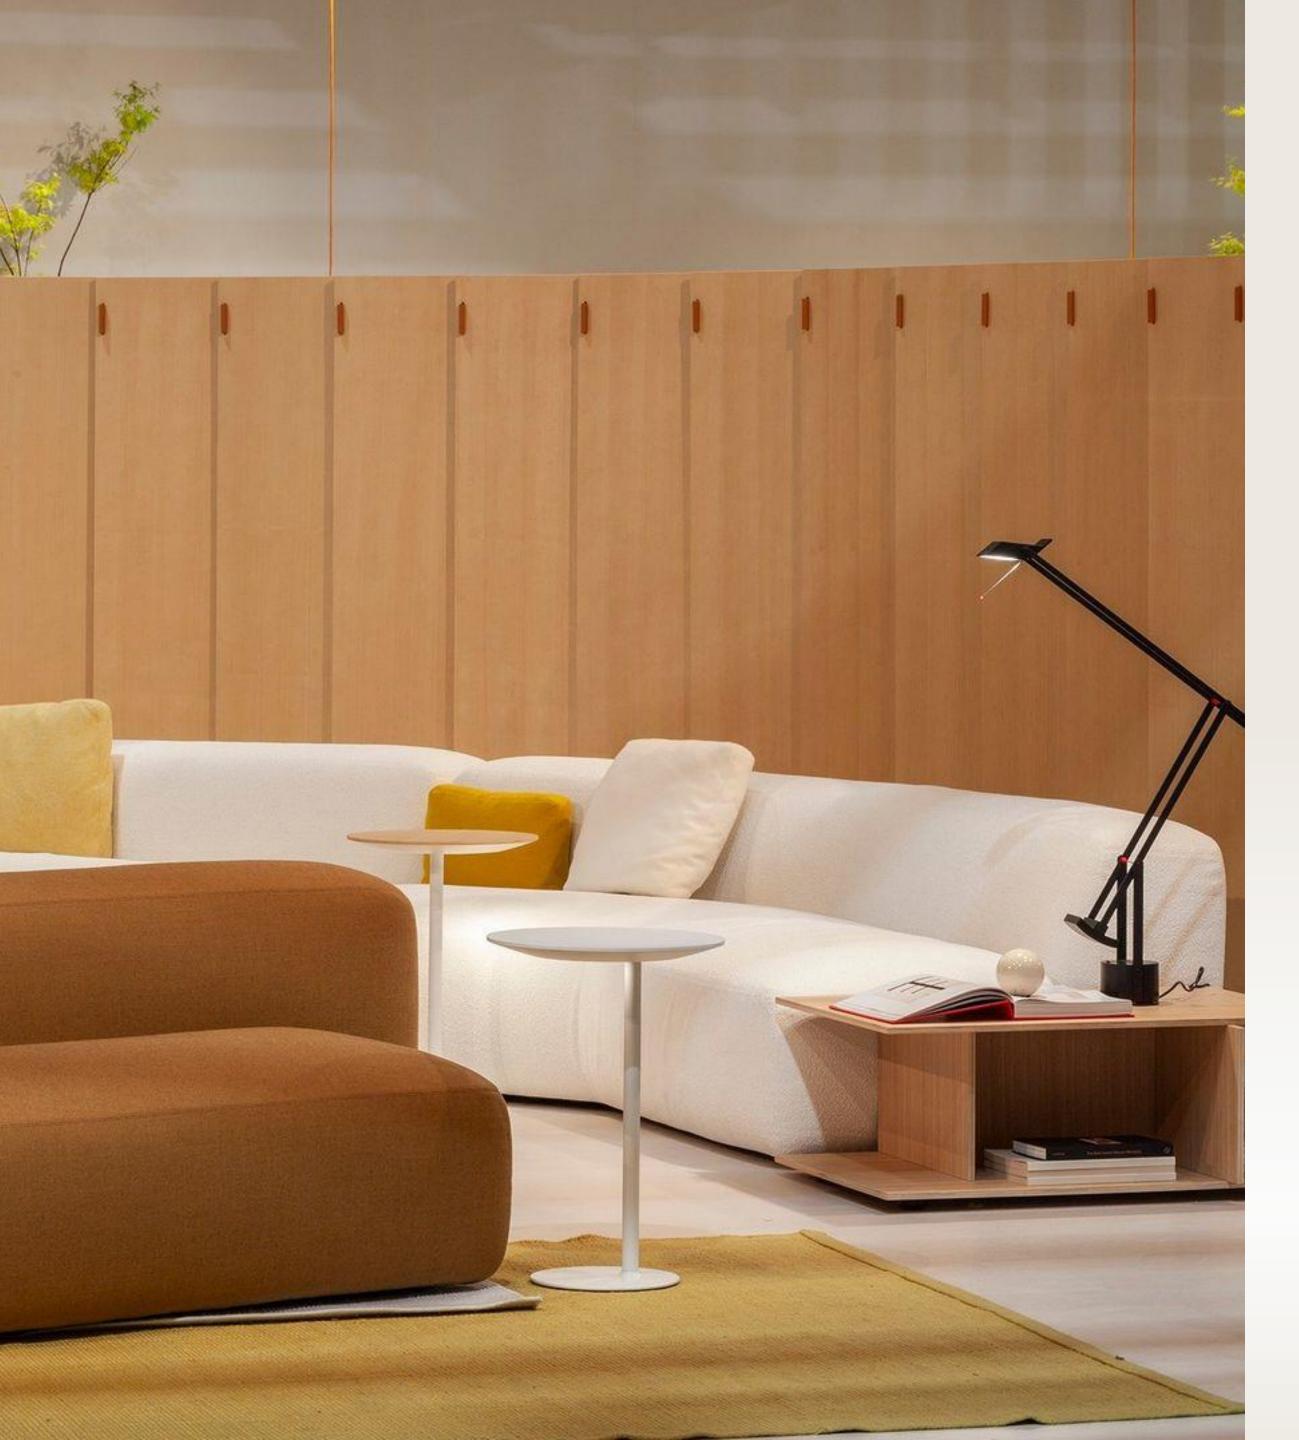

## lapalma

LYT | T86

The uniqueness of an object lies in its wealth of functions. LYT is a light table with dimmable LED light and power supply with cable.. Available with a top in American walnut, bleached oak or openpore black, in white or black laminate, and in different lacquered colours..

PLUS | D247

Coffee table in multilayer wood with bleached oak or black open-pore stained oak covering. The Fenix version is in 10 mm HPL laminate in the various available colours. Plastic feet.

JEY | P382

A thin top on a solid base: JEY is an original and refined side table that stylishly furnishes modern community spaces or contemporary residential environments.

## PLUS | v-shape

Let's talk about the new elements that elegantly extend the compositional diversity of the PLUS system. With an interplay of concave and convex shapes, the PLUS sofa provides countless configurations and comfort, offering delightful face-to-face solutions, as well as wave and curve effects to suit all needs. PLUS means more time to relax, remember and imagine.