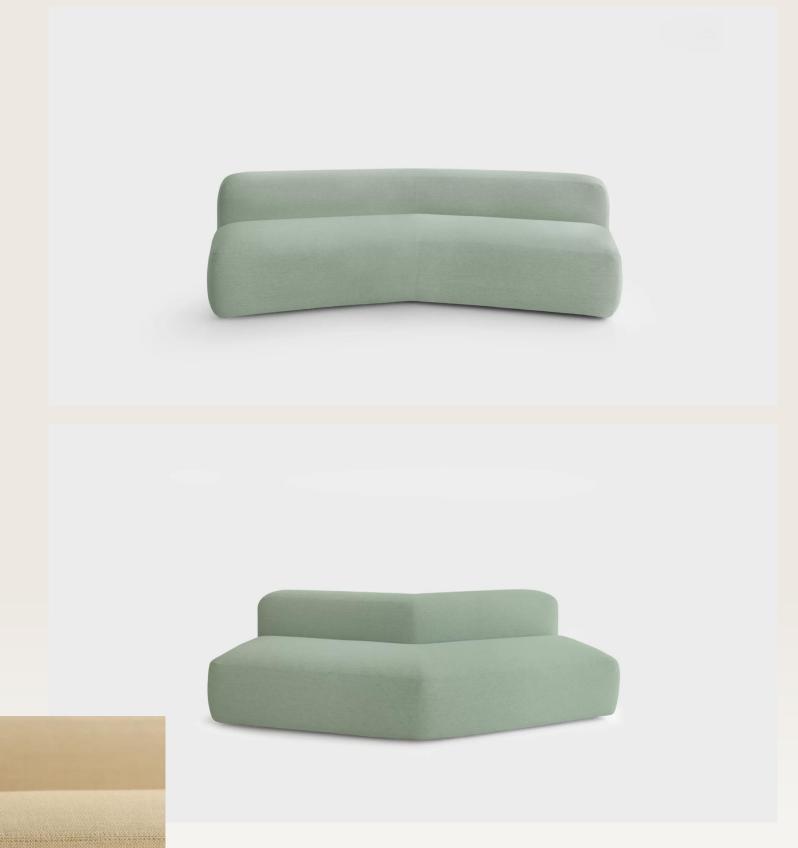

## PLUS | v-shape

Let's talk about the new elements that elegantly extend the compositional diversity of the PLUS system. With an interplay of concave and convex shapes, the PLUS sofa provides countless configurations and comfort, offering delightful face-to-face solutions, as well as wave and curve effects to suit all needs. PLUS means more time to relax, remember and imagine.