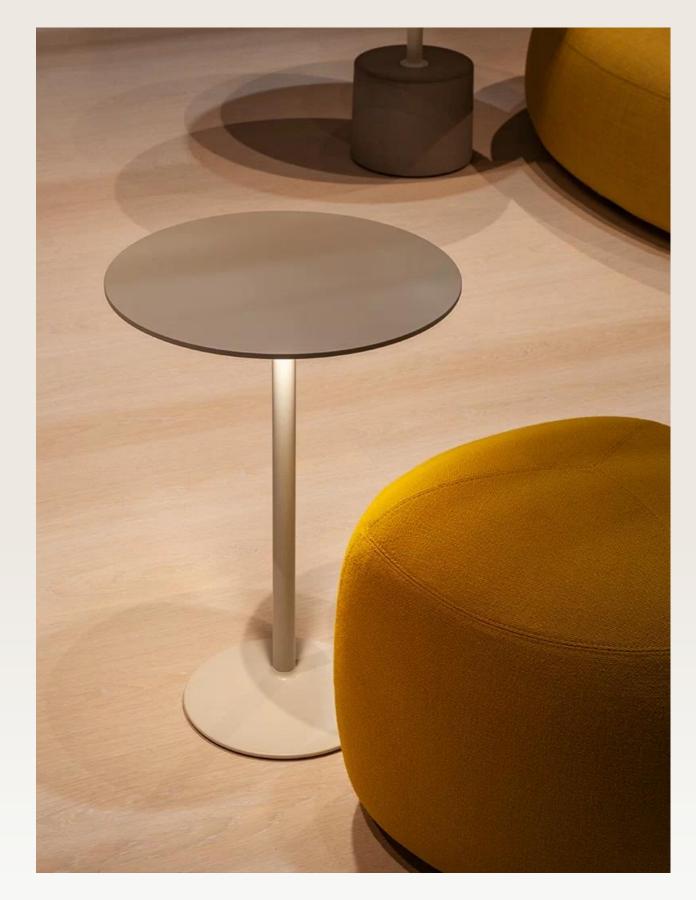

A thin top on a solid base: JEY is an original and refined side table that stylishly furnishes modern community spaces or contemporary residential environments.