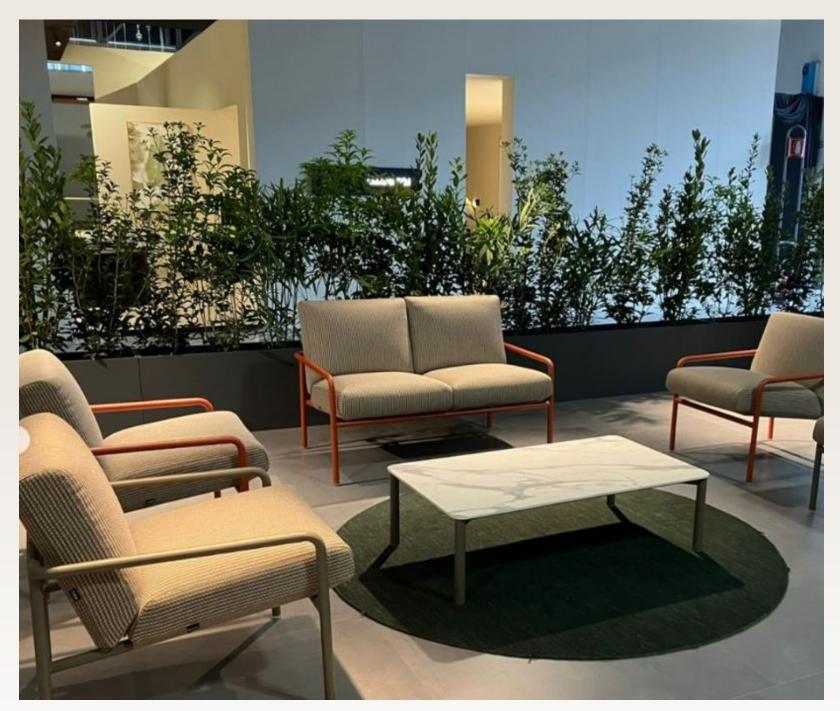

## 10:30 | ED162

10:30 is a coffee break, a meeting and, in the evening, a film while comfortably lounging. 10:30 is the new sofa by Anderssen & Voll, created in the agile and essential style that is the hallmark of the Norwegian duo. With its architectural personality, 10:30 combines geometric contours, comfort and lightness, minimizing materials and the overall dimensions of volumes, therefore enhancing versatility, environmental friendliness and sustainability.

Available as an armchair, a 2-seater sofa and an extended 2-seater sofa, in a wide selection of upholstery, 10:30, in the morning or in the evening, means at least twelve hours of elegance and rest.

## PLUS | v-shape

Let's talk about the new elements that elegantly extend the compositional diversity of the PLUS system. With an interplay of concave and convex shapes, the PLUS sofa provides countless configurations and comfort, offering delightful face-to-face solutions, as well as wave and curve effects to suit all needs. PLUS means more time to relax, remember and imagine.