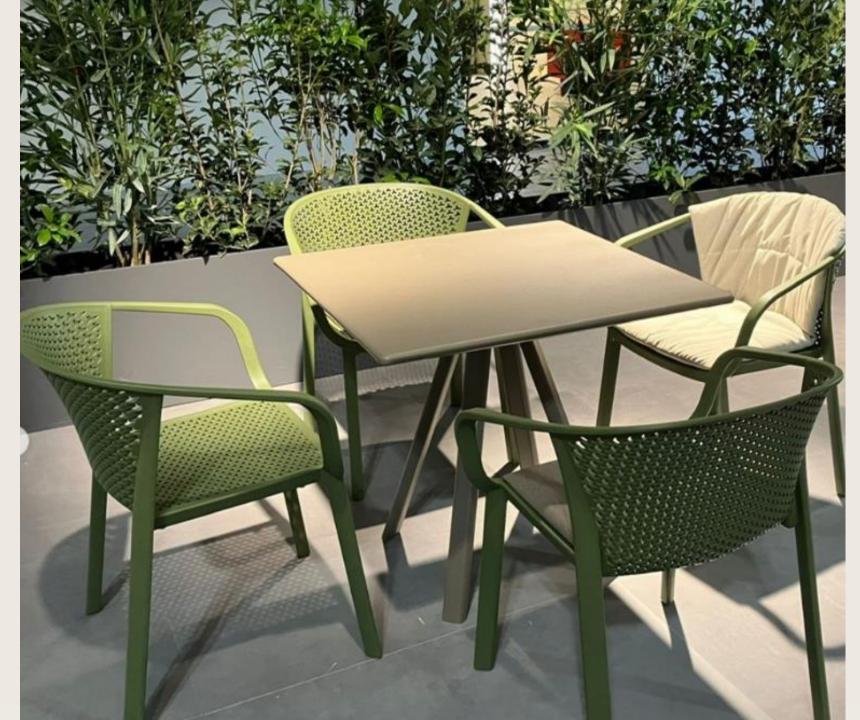

## New Eau Rouge: Lightness, elegance and tradition

A collection of chairs designed to be used outdoors and to mould space into a personal and social dimension. This project expresses the comfort and softness of an upholstered armchair thanks to nautical rope.

A sturdy and comfortable frame is held together by just a few welded joints. The seat and backrest are made from plain woven rope to achieve a deliberately understated decorative effect.

A balances and graceful combination of light and solid shapes is the unique feature of this chair.