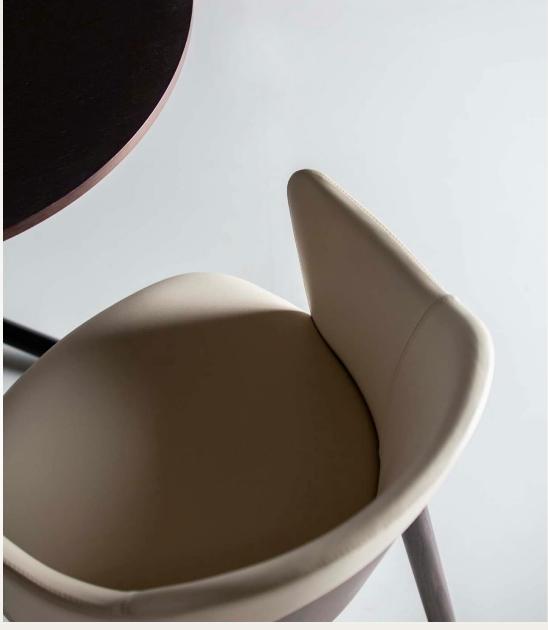

## arrmet

Doc

The Doc collection chairs offer a modern interpretation of a classic model. They are best seen from the back, where the fabric on the backrest forms a frame around a wooden surface, which has a natural feel and to which the back legs are attached, balancing the materials and creating a warm, cosy mood.