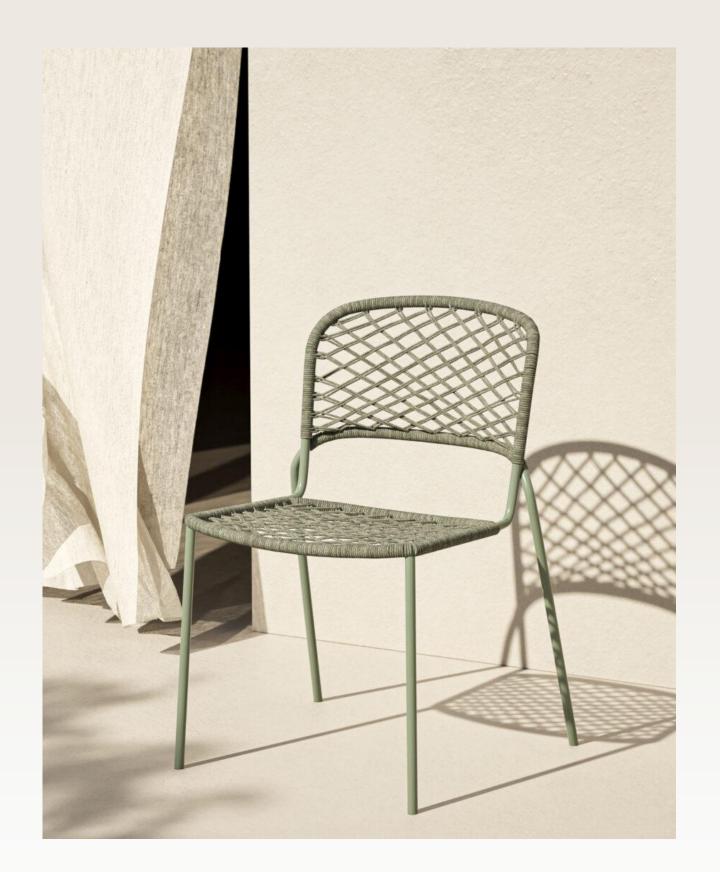

## New Eau Rouge: Lightness, elegance and tradition

A collection of chairs designed to be used outdoors and to mould space into a personal and social dimension. This project expresses the comfort and softness of an upholstered armchair thanks to nautical rope.

A sturdy and comfortable frame is held together by just a few welded joints. The seat and backrest are made from plain woven rope to achieve a deliberately understated decorative effect.

A balances and graceful combination of light and solid shapes is the unique feature of this chair.