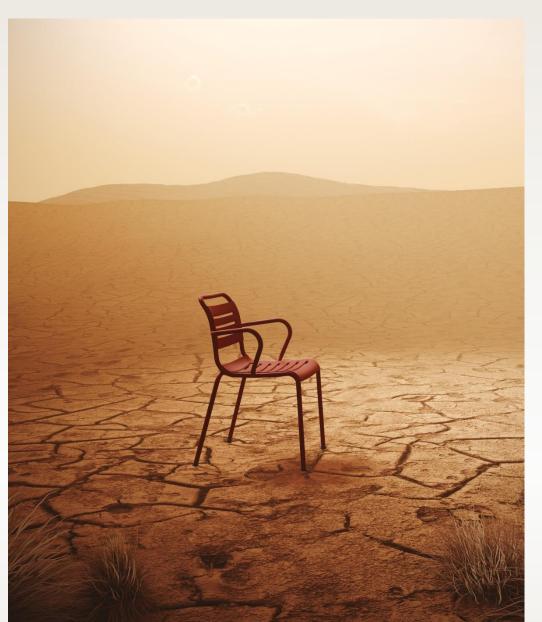

# New Re-al chair. Sustainable, light, resistant.

When durability meets design.

Thanks to the superior corrosion resistance of recycled aluminum, these pieces withstand time and tide, ensuring your investment is not just in design but in longevity. Perfect for both indoor and outdoor use.