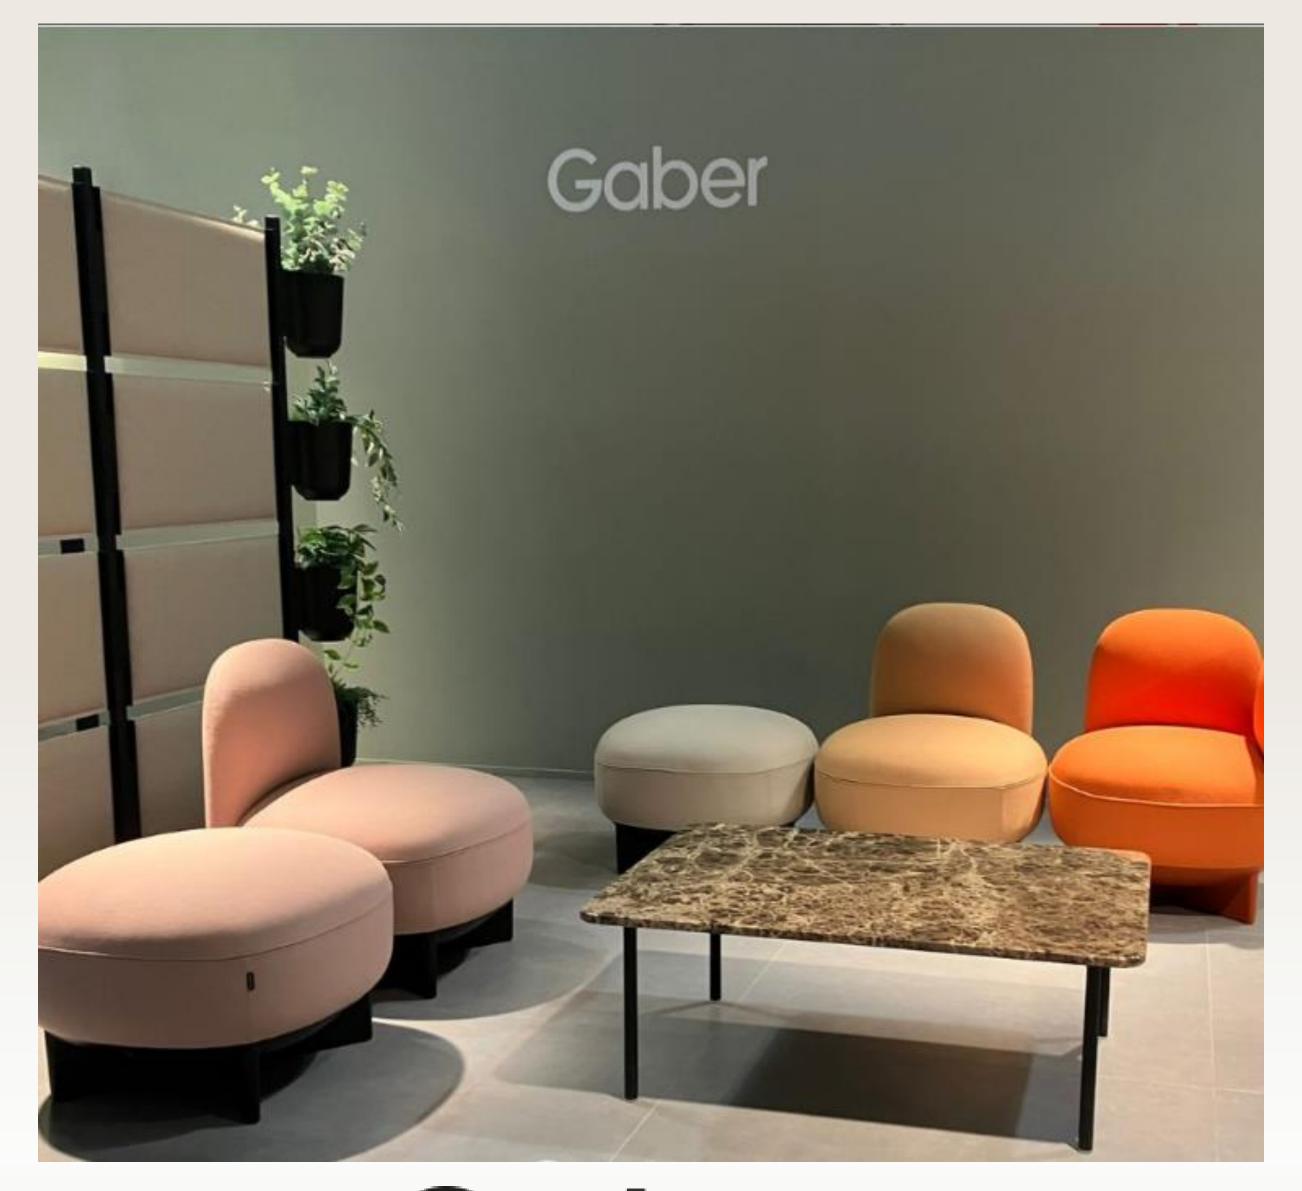

ere the fabric on the backrest forms a frame around a wooden surface, which has a natural feel and to which the back legs are attached, balancing the materials and creating a warm, cosy mood.



Dopo Wood

The new chapter of the DOPO Collection focuses on the amazing sense of comfort provided by Lounge. The new armchair version is crafter from a skillful combination of materials and a wooden frame..

# COLOS











# New Re-al chair. Sustainable, light, resistant.

When durability meets design.

Thanks to the superior corrosion resistance of recycled aluminum, these pieces withstand time and tide, ensuring your investment is not just in design but in longevity. Perfect for both indoor and outdoor use.

et al.







ARI Collection







**COSMO** Collection







SPACE + Collection



Gaber®

Gaber®









## Gaber®









# lapalma





## 10:30 | ED162

10:30 is a coffee break, a meeting and, in the evening, a film while comfortably lounging. 10:30 is the new sofa by Anderssen & Voll, created in the agile and essential style that is the hallmark of the Norwegian duo. With its architectural personality, 10:30 combines geometric contours, comfort and lightness, minimizing materials and the overall dimensions of volumes, therefore enhancing versatility, environmental friendliness and sustainability.

Available as an armchair, a 2-seater sofa and an extended 2-seater sofa, in a wide selection of upholstery, 10:30, in the morning or in the evening, means at least twelve hours of elegance and rest.



# HAWI | S420





Sturdy yet light, cozy and fluid in design like