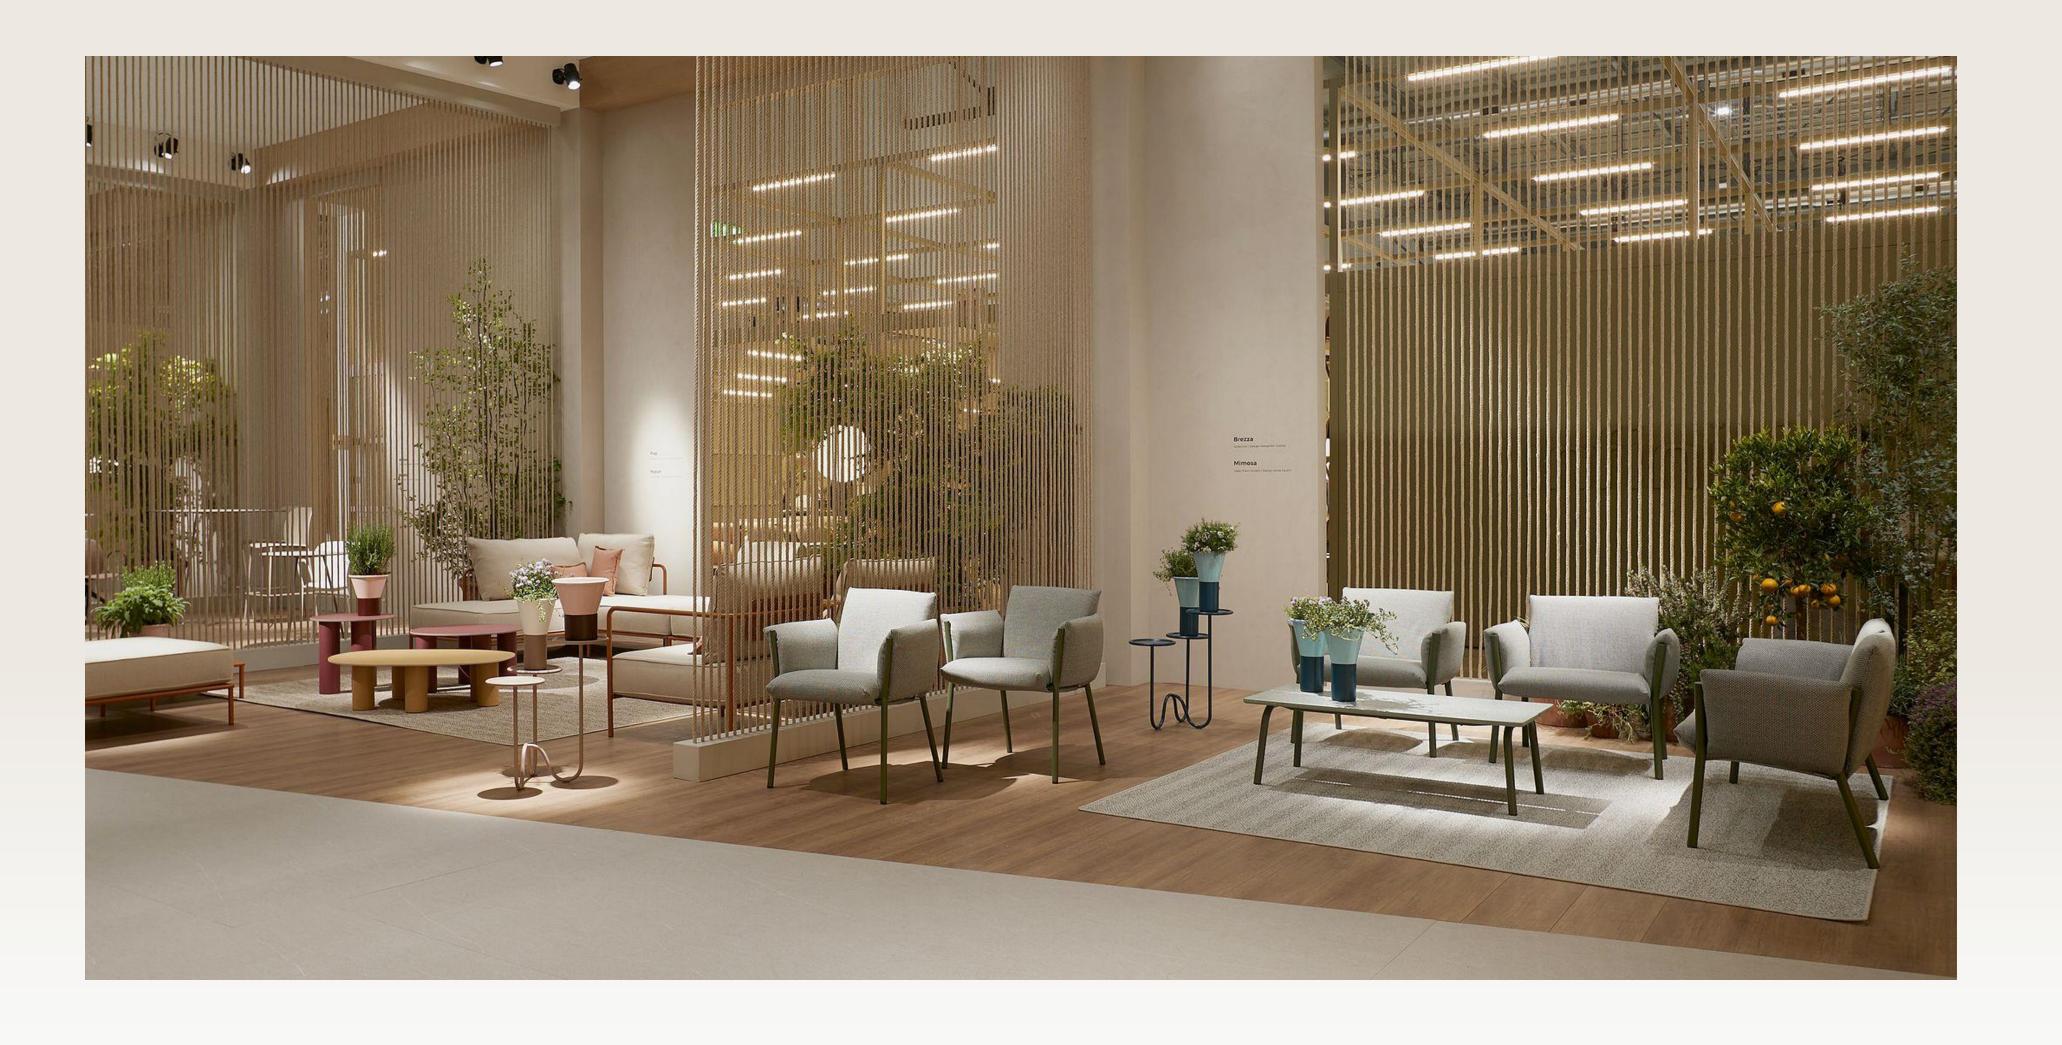

7

Coffee table in multilayer wood with bleached oak or black open-pore stained oak covering. The Fenix version is in 10 mm HPL laminate in the various available colours. Plastic feet.



JEY | P382

A thin top on a solid base: JEY is an original and refined side table that stylishly furnishes modern community spaces or contemporary residential environments.







## PLUS | v-shape

Let's talk about the new elements that elegantly extend the compositional diversity of the PLUS system. With an interplay of concave and convex shapes, the PLUS sofa provides countless configurations and comfort, offering delightful face-to-face solutions, as well as wave and curve effects to suit all needs. PLUS means more time to relax, remember and imagine.

# 



# Paged





# Paged







# Paged









# S-CHB







Malvasia

Mimosa







Atomo

Нурро



# systemtronic

# systemtronic







#### systemtronic









# TrabA

# TrabA











URBANIME









URBANTIME was born with the vocation of creating collections of furniture for the city and for spaces for public use, with the ambition of improving the beauty and quality of life in our cities. There are numerous collections built over the years to propose new ways of living outdoors in places of sharing.

For URBANTIME, the concept of the GARDEN CITY is not a utopia but an idea to be pursued with a contemporary vision to be declined even in large metropolises and in this sense the company is doing its part.



# VOIDON

#### **VOUDOM**







#### Luna Collection

Luna channels the revolutionary spirit of icons such as Ver