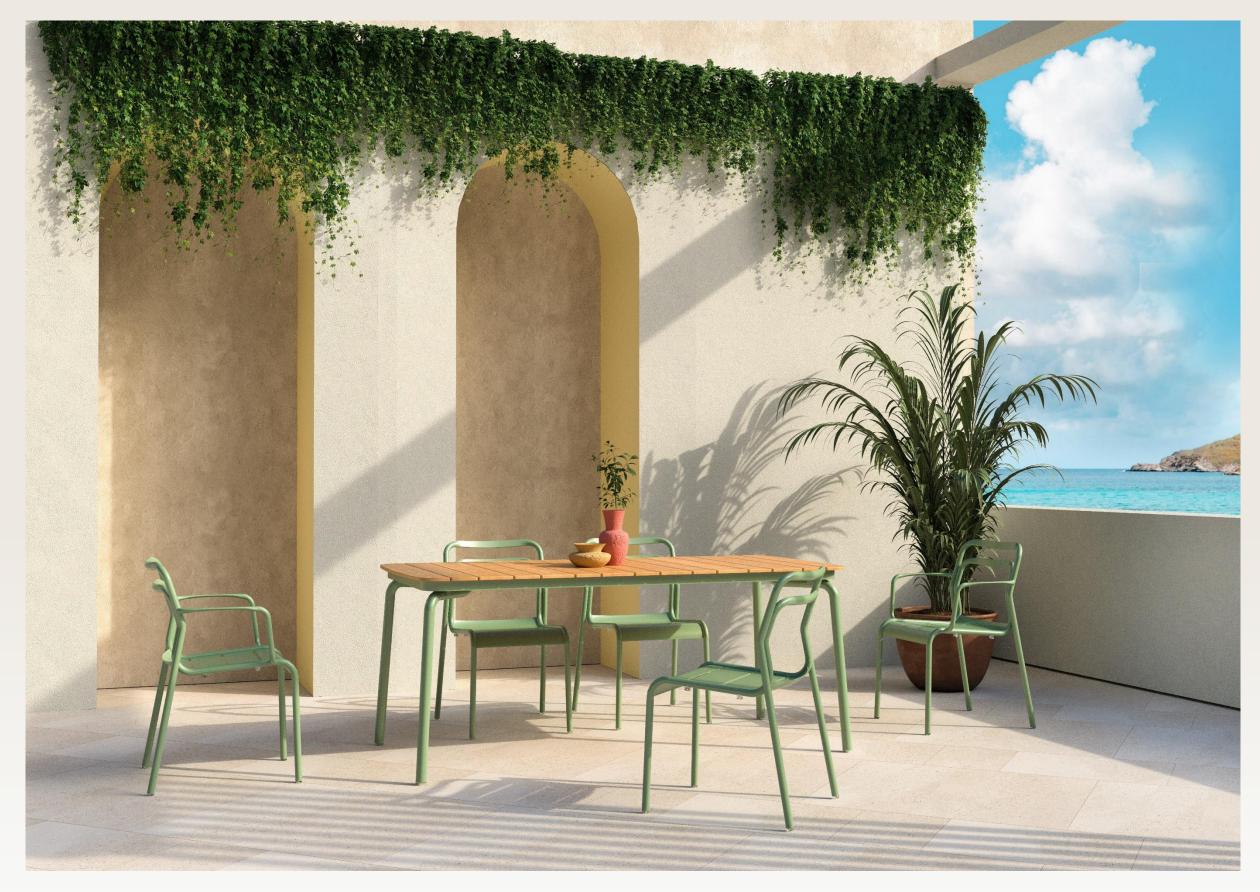

f icons such as Verner Panton and Joe Colombo. With its use of avant-garde materials and bold forms, Luna is an ode to the democratization of design, blending functionality, striking aesthetics and a timeless elegance that redefines sophistication in contemporary furniture.

#### **VOUDOM**



#### **Tulum Collection**

Tulum is a set of pieces that bring a new dimension to your home, extending the demands and comfort of the interior to the exterior. Maintaining a superior quality capable of withstanding the environment with total naturalness.

This collection of designer furniture is the perfect balance between natural materials and high technology that merge in an elegant and modern harmony that does not go unnoticed. Like a sunset or a magical night in your favourite landscape













New Agora - Wood