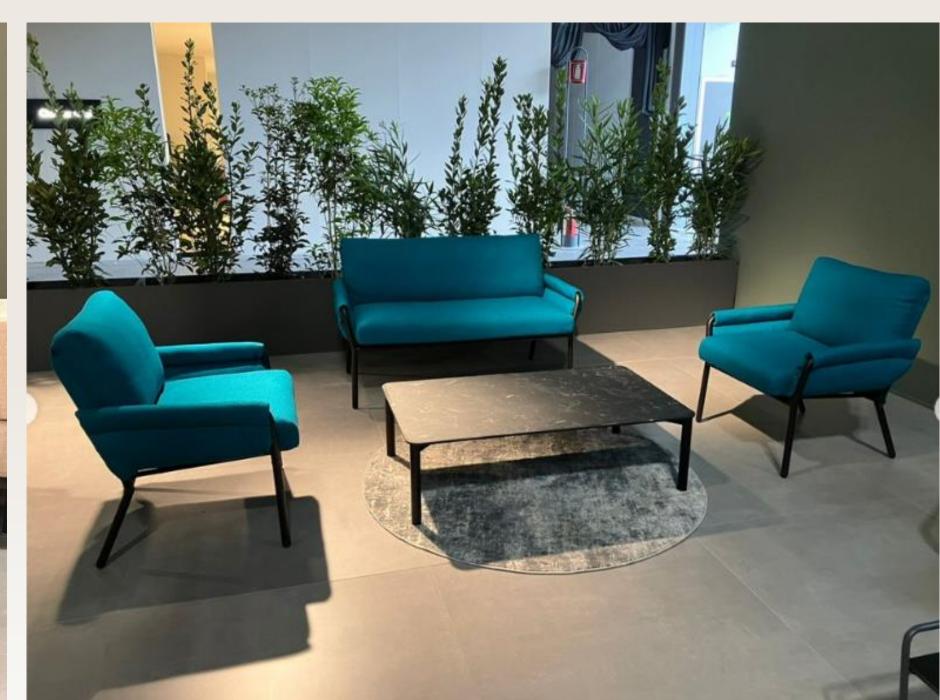

## PLUS | v-shape

Let's talk about the new elements that elegantly extend the compositional diversity of the PLUS system. With an interplay of concave and convex shapes, the PLUS sofa provides countless configurations and comfort, offering delightful face-to-face solutions, as well as wave and curve effects to suit all needs. PLUS means more time to relax, remember and imagine.