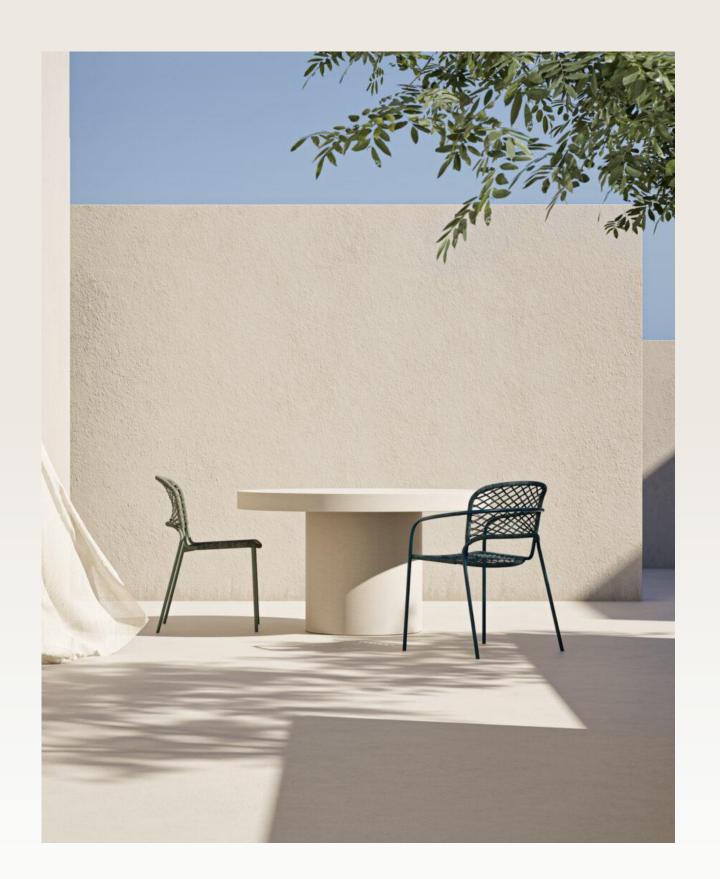

## New Eau Rouge: Lightness, elegance and tradition

A collection of chairs designed to be used outdoors and to mould space into a personal and social dimension. This project expresses the comfort and softness of an upholstered armchair thanks to nautical rope.

A sturdy and comfortable frame is held together by just a few welded joints. The seat and backrest are made from plain woven rope to achieve a deliberately understated decorative effect.

A balances and graceful combination of light and solid shapes is the unique feature of this chair.