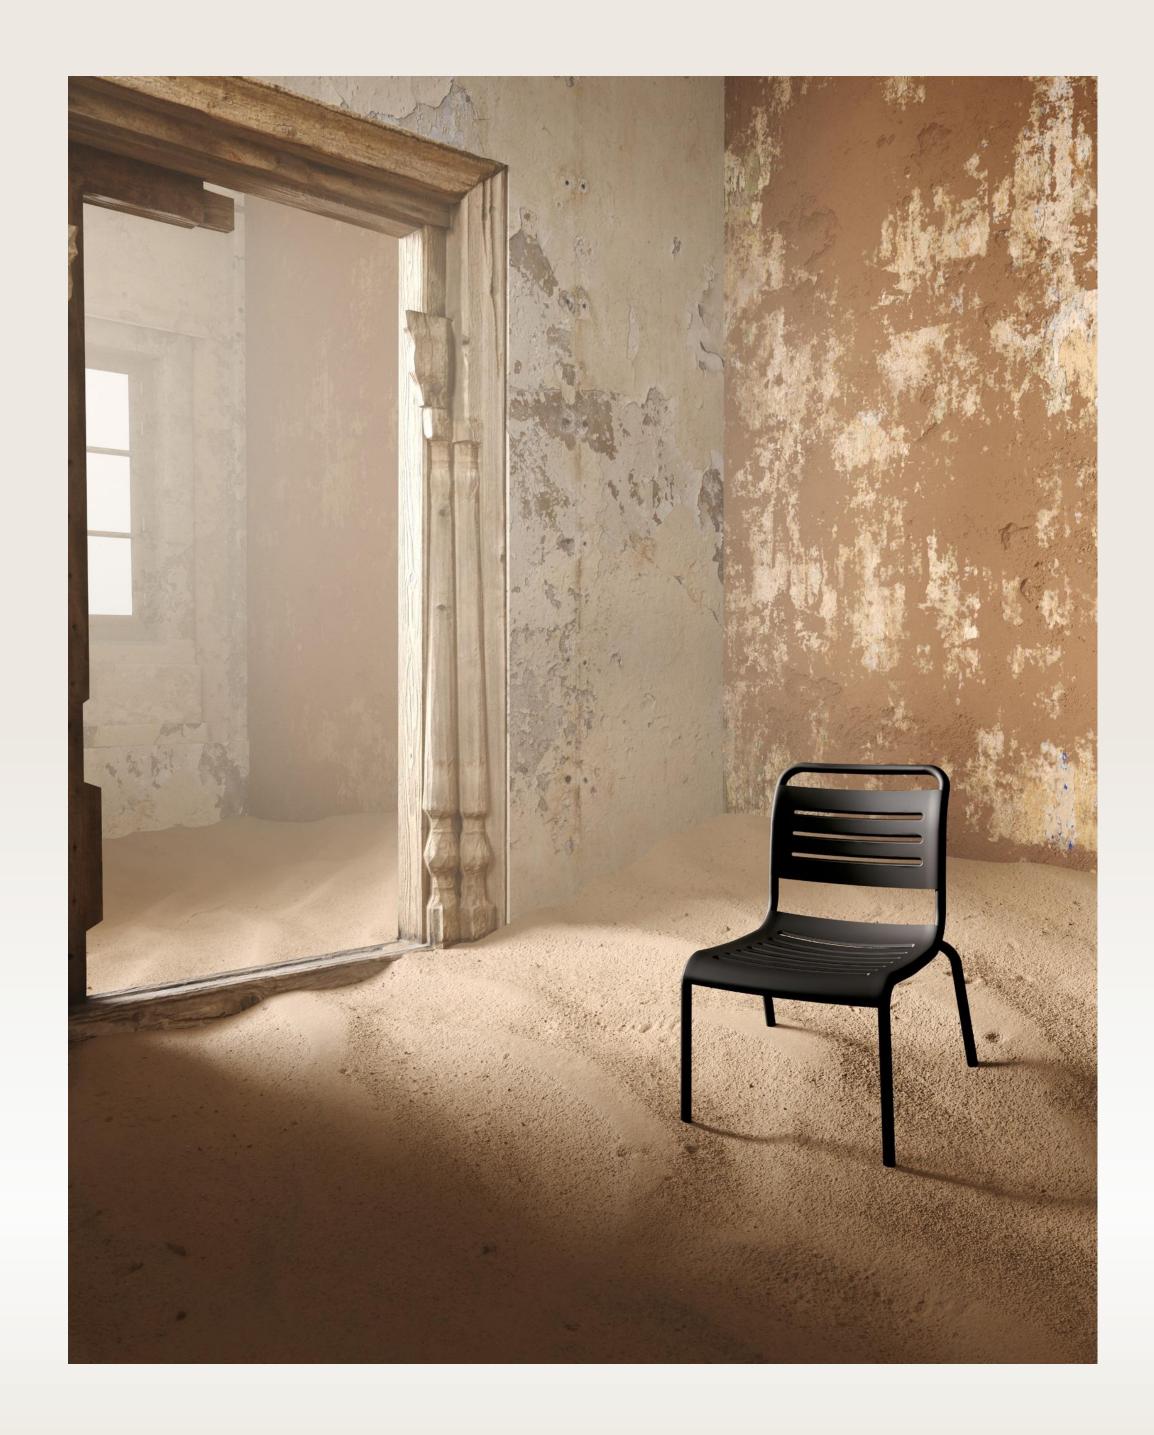

# New Re-al chair. Sustainable, light, resistant.

When durability meets design.

Thanks to the superior corrosion resistance of recycled aluminum, these pieces withstand time and tide, ensuring your investment is not just in design but in longevity. Perfect for both indoor and outdoor use.