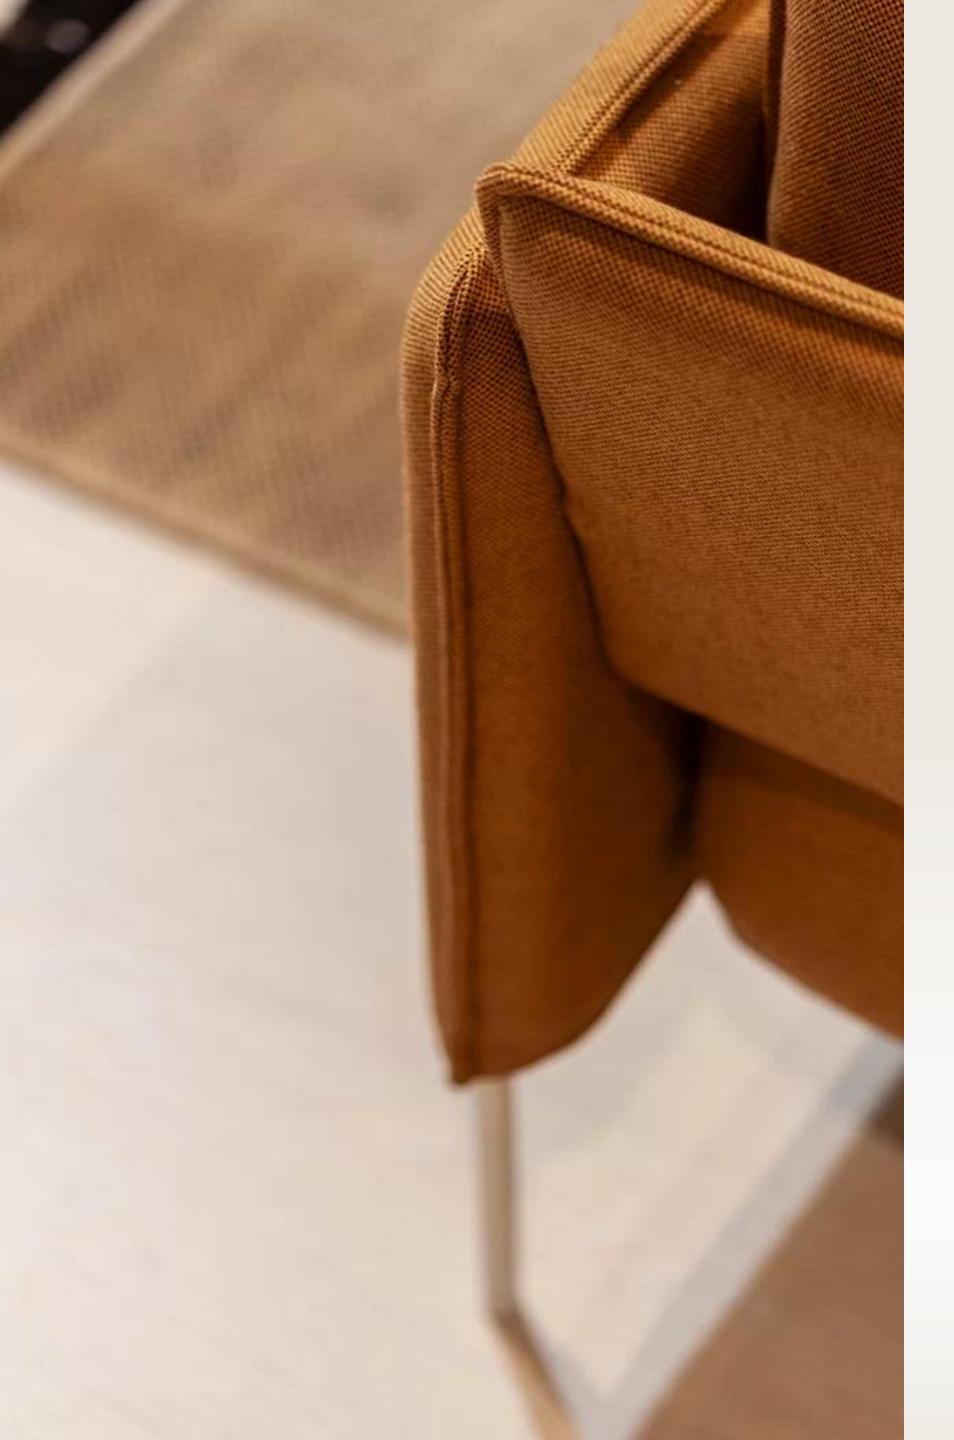

## arrmet

Doc

The Doc collection chairs offer a modern interpretation of a classic model. They are best seen from the back, where the fabric on the backrest forms a frame around a wooden surface, which has a natural feel and to which the back legs are attached, balancing the materials and creating a warm, cosy mood.