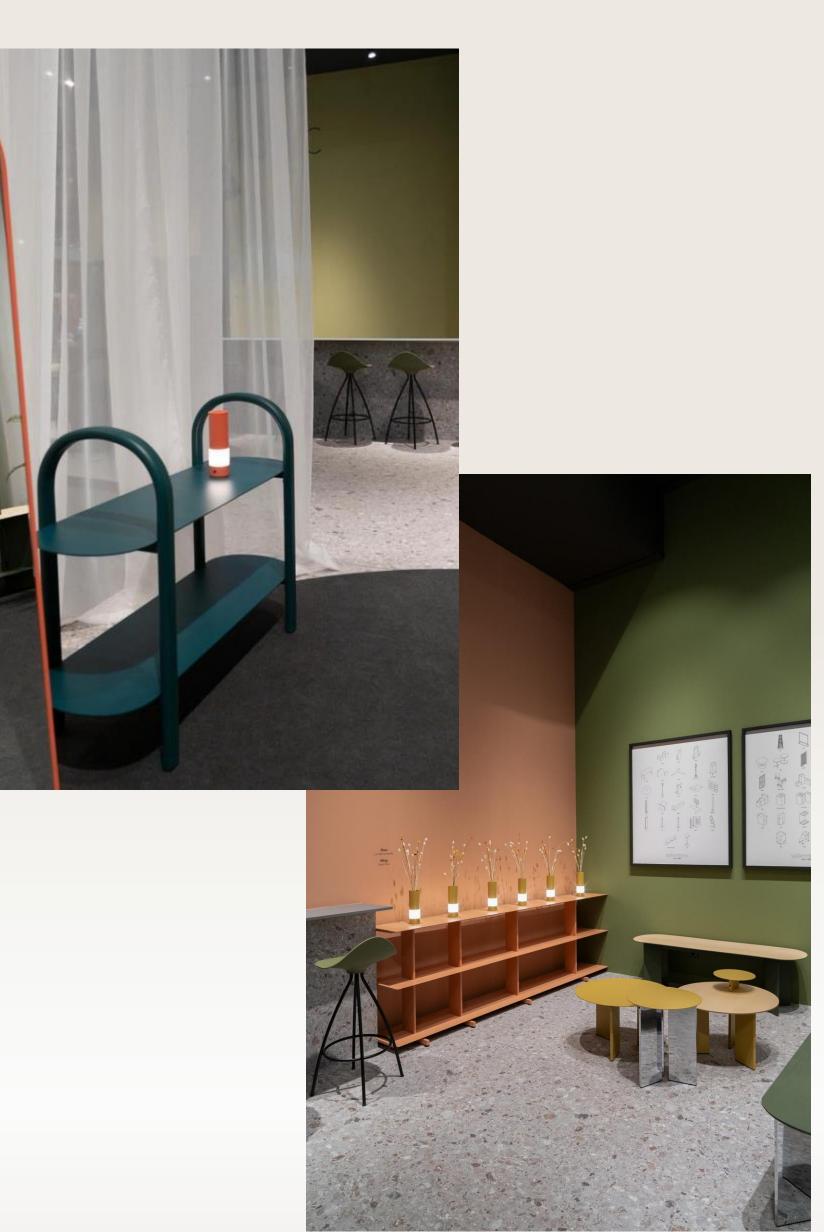

g. The Fenix version is in 10 mm HPL laminate in the various available colours. Plastic feet.



JEY | P382

A thin top on a solid base: JEY is an original and refined side table that stylishly furnishes modern community spaces or contemporary residential environments.







## PLUS | v-shape

Let's talk about the new elements that elegantly extend the compositional diversity of the PLUS system. With an interplay of concave and convex shapes, the PLUS sofa provides countless configurations and comfort, offering delightful face-to-face solutions, as well as wave and curve effects to suit all needs. PLUS means more time to relax, remember and imagine.

# 



# Paged





# Paged







# Paged









# S-CHB







Malvasia

Mimosa







Atomo

Нурро



# systemtronic

# systemtronic







#### systemtronic









# TrabA

# TrabA











URBANIME









URBANTIME was born with the vocation of creating collections of furniture for the city and for spaces for public use, with the ambition of improving the beauty and quality of life in our cities. There are numerous collections built over the years to propose new ways of living outdoors in places of sharing.

For URBANTIME, the concept of the GARDEN CITY is not a utopia but an idea to be pursued with a contemporary vision to be declined even in large metropolises and in this sense the company is doing its part.



# VOIDON

#### **VOUDOM**







#### Luna Collection

Luna channels the revolutionary spirit of icons such as Verner Panton and Joe Colombo. With its use of avant-garde materials and bold forms, Luna is a