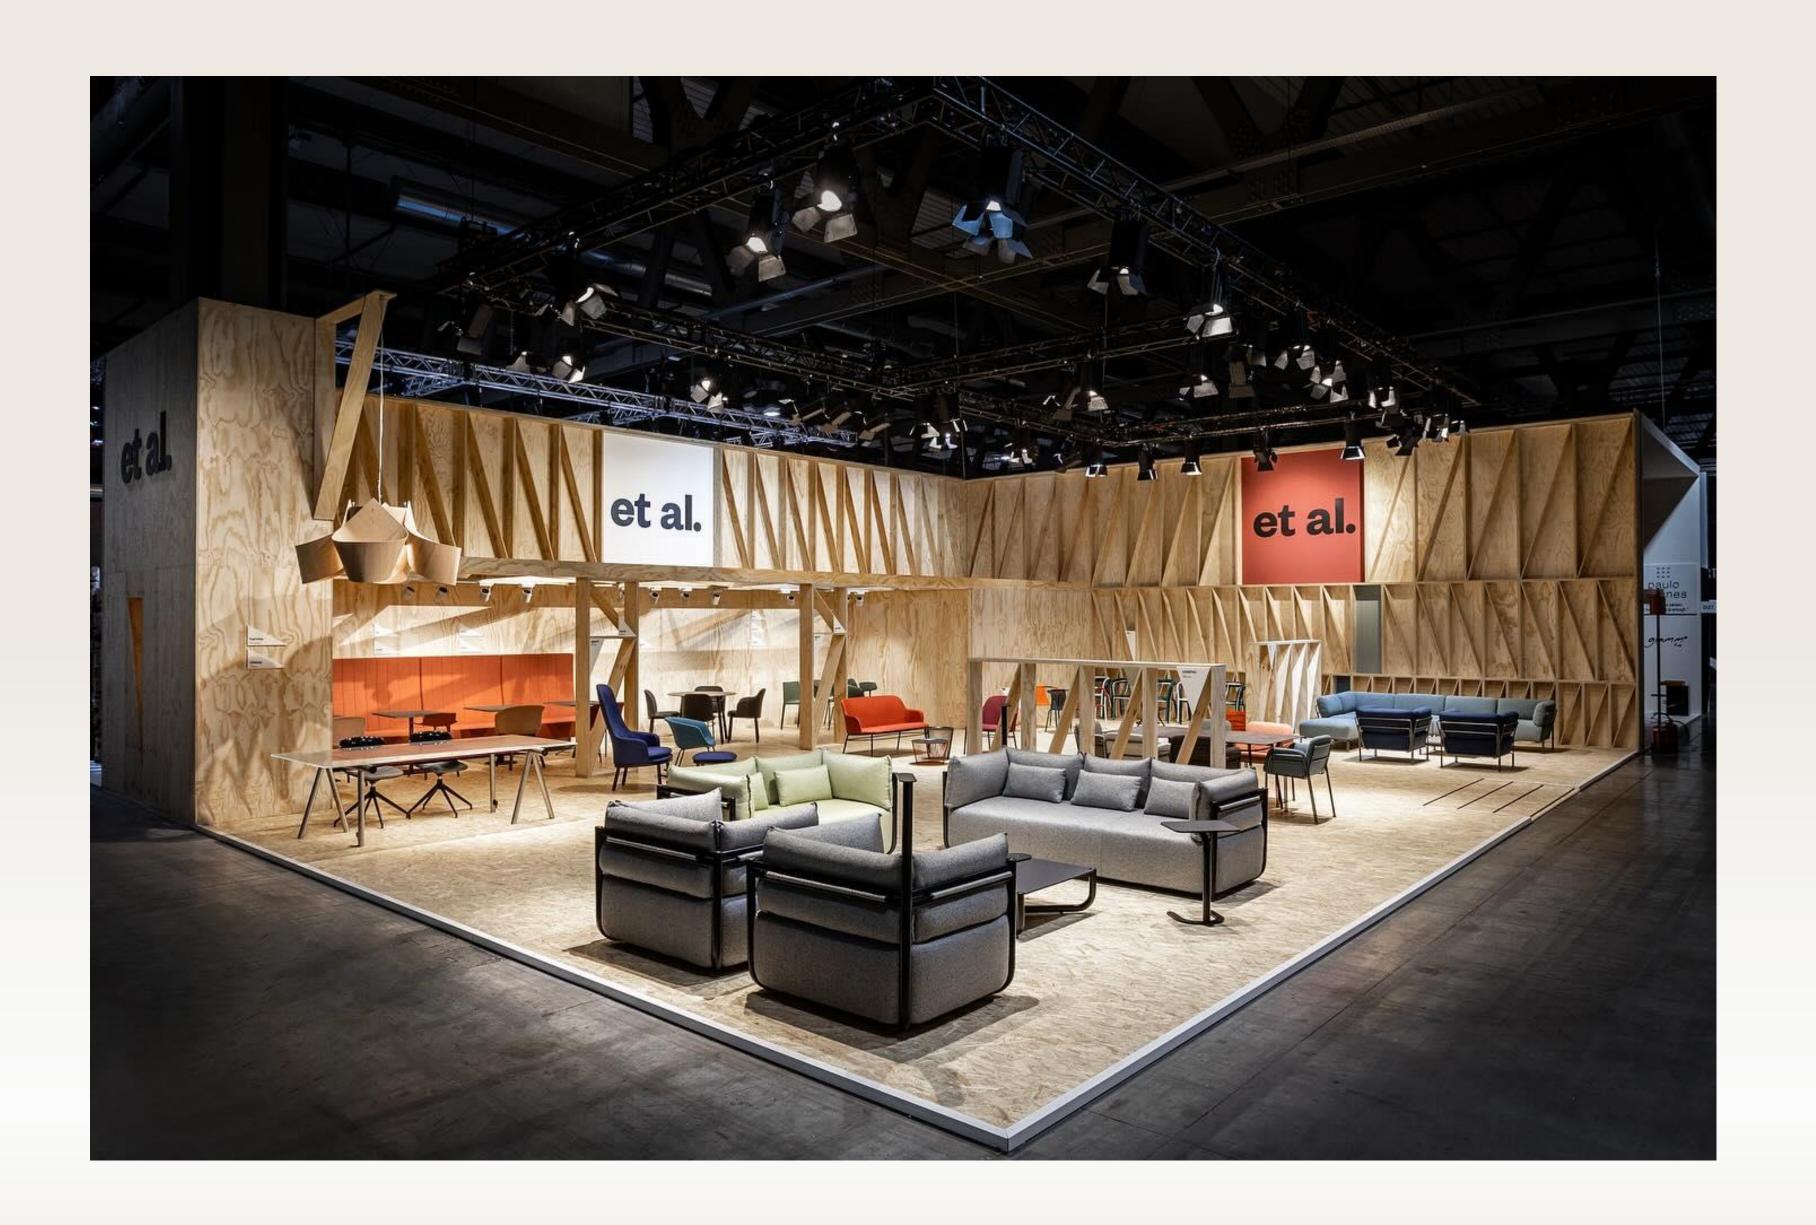

dern interpretation of a classic model. They are best seen from the back, where the fabric on the backrest forms a frame around a wooden surface, which has a natural feel and to which the back legs are attached, balancing the materials and creating a warm, cosy mood.



Dopo Wood

The new chapter of the DOPO Collection focuses on the amazing sense of comfort provided by Lounge. The new armchair version is crafter from a skillful combination of materials and a wooden frame..

# COLOS











# New Re-al chair. Sustainable, light, resistant.

When durability meets design.

Thanks to the superior corrosion resistance of recycled aluminum, these pieces withstand time and tide, ensuring your investment is not just in design but in longevity. Perfect for both indoor and outdoor use.

et al.







ARI Collection







**COSMO** Collection







SPACE + Collection



Gaber®

Gaber®









## Gaber®









# lapalma





## 10:30 | ED162

10:30 is a coffee break, a meeting and, in the evening, a film while comfortably lounging. 10:30 is the new sofa by Anderssen & Voll, created in the agile and essential style that is the hallmark of the Norwegian duo. With its architectural personality, 10:30 combines geometric contours, comfort and lightness, minimizing materials and the overall dimensions of volumes, therefore enhancing versatility, environmental friendliness and sustainability.

Available as an armchair, a 2-seater sofa and an extended 2-seater sofa, in a wide selection of upholstery, 10:30, in the morning or in the evening, means at least twelve hours of elegance and