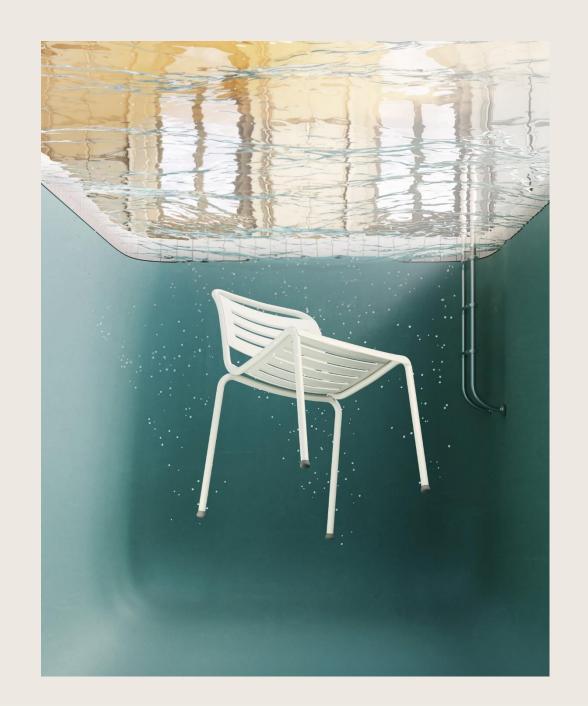

# New Re-al chair. Sustainable, light, resistant.

When durability meets design.

Thanks to the superior corrosion resistance of recycled aluminum, these pieces withstand time and tide, ensuring your investment is not just in design but in longevity. Perfect for both indoor and outdoor use.