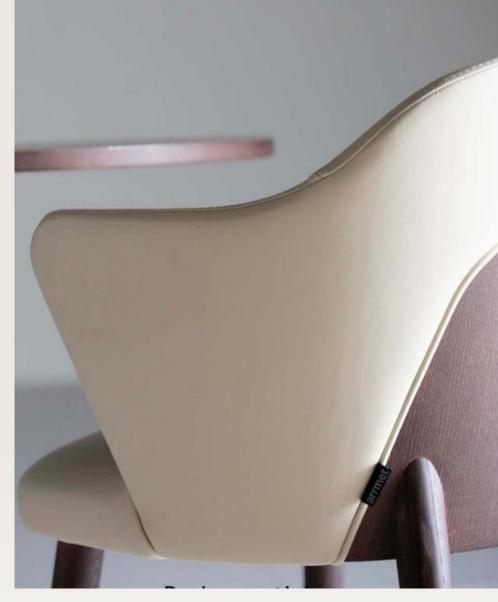

## arrmet

Doc

The Doc collection chairs offer a modern interpretation of a classic model. They are best seen from the back, where the fabric on the backrest forms a frame around a wooden surface, which has a natural feel and to which the back legs are attached, balancing the materials and creating a warm, cosy mood.