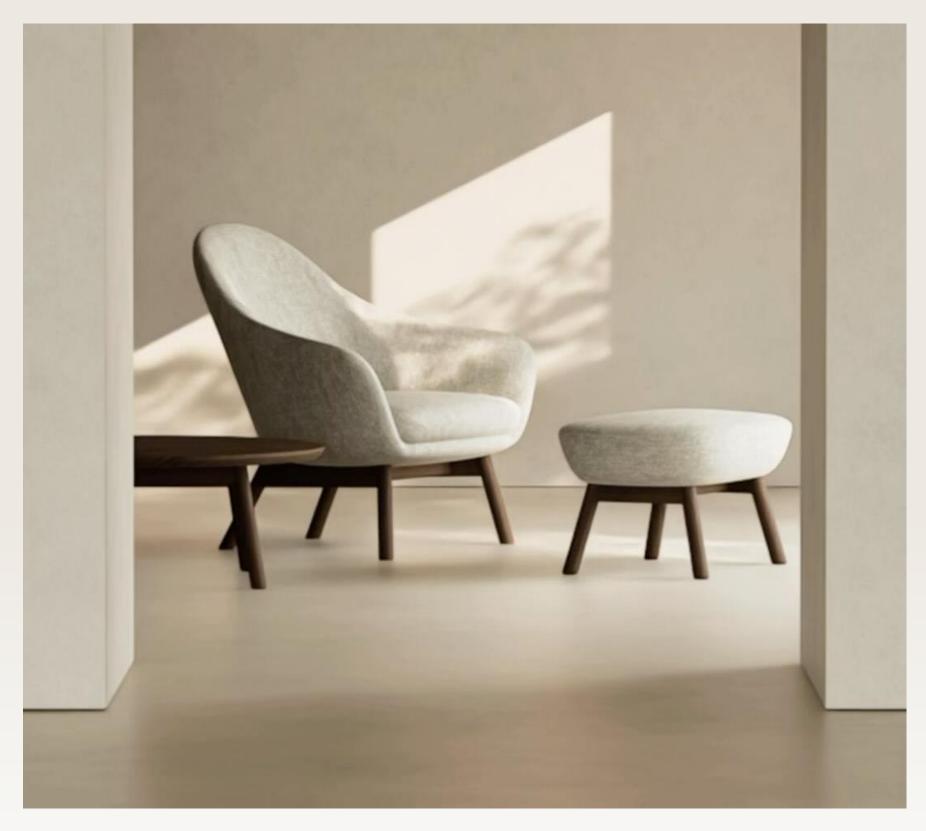

## 10:30 | ED162

10:30 is a coffee break, a meeting and, in the evening, a film while comfortably lounging. 10:30 is the new sofa by Anderssen & Voll, created in the agile and essential style that is the hallmark of the Norwegian duo. With its architectural personality, 10:30 combines geometric contours, comfort and lightness, minimizing materials and the overall dimensions of volumes, therefore enhancing versatility, environmental friendliness and sustainability.

Available as an armchair, a 2-seater sofa and an extended 2-seater sofa, in a wide selection of upholstery, 10:30, in the morning or in the evening, means at least twelve hours of elegance and rest.