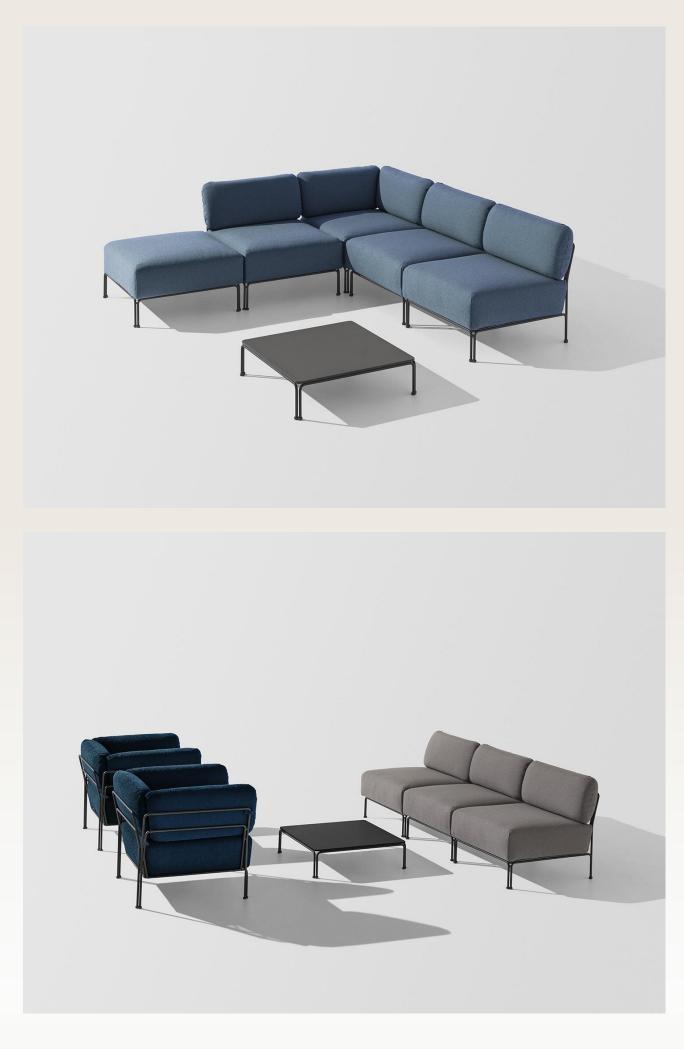

## PLUS | v-shape

Let's talk about the new elements that elegantly extend the compositional diversity of the PLUS system. With an interplay of concave and convex shapes, the PLUS sofa provides countless configurations and comfort, offering delightful face-to-face solutions, as well as wave and curve effects to suit all needs. PLUS means more time to relax, remember and imagine.