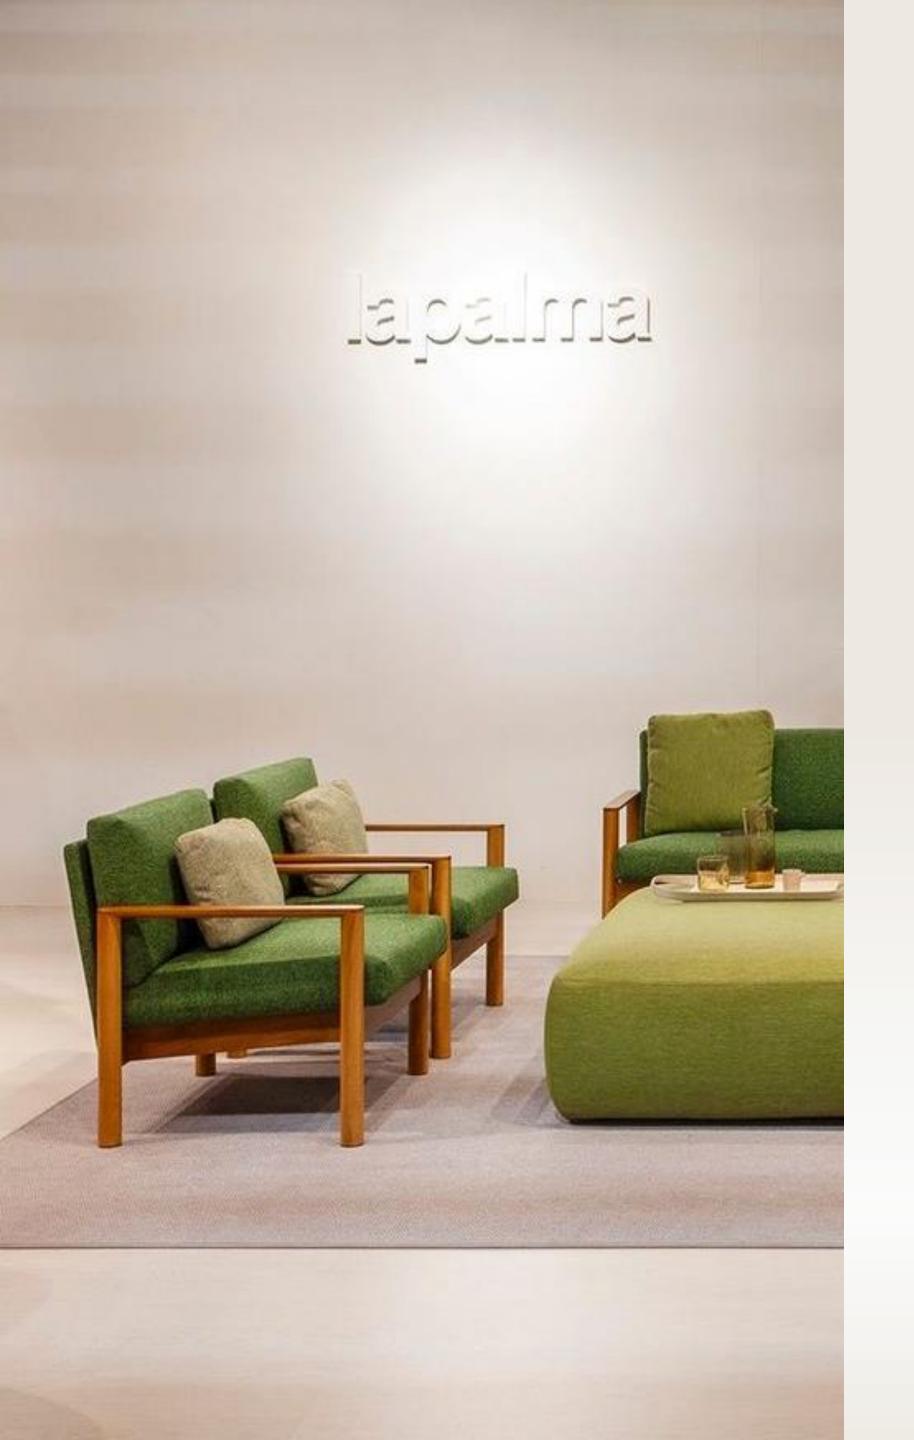

oden surface, which has a natural feel and to which the back legs are attached, balancing the materials and creating a warm, cosy mood.



Dopo Wood

The new chapter of the DOPO Collection focuses on the amazing sense of comfort provided by Lounge. The new armchair version is crafter from a skillful combination of materials and a wooden frame..

# COLOS











# New Re-al chair. Sustainable, light, resistant.

When durability meets design.

Thanks to the superior corrosion resistance of recycled aluminum, these pieces withstand time and tide, ensuring your investment is not just in design but in longevity. Perfect for both indoor and outdoor use.

et al.







ARI Collection







**COSMO** Collection







SPACE + Collection



Gaber®

Gaber®









## Gaber®









# lapalma





## 10:30 | ED162

10:30 is a coffee break, a meeting and, in the evening, a film while comfortably lounging. 10:30 is the new sofa by Anderssen & Voll, created in the agile and essential style that is the hallmark of the Norwegian duo. With its architectural personality, 10:30 combines geometric contours, comfort and lightness, minimizing materials and the overall dimensions of volumes, therefore enhancing versatility, environmental friendliness and sustainability.

Available as an armchair, a 2-seater sofa and an extended 2-seater sofa, in a wide selection of upholstery, 10:30, in the morning or in the evening, means at least twelve hours of elegance and rest.



# HAWI | S420





Sturdy yet light, cozy and fluid in design like a bay sculpted by the wind, HAWI accompanies us from one