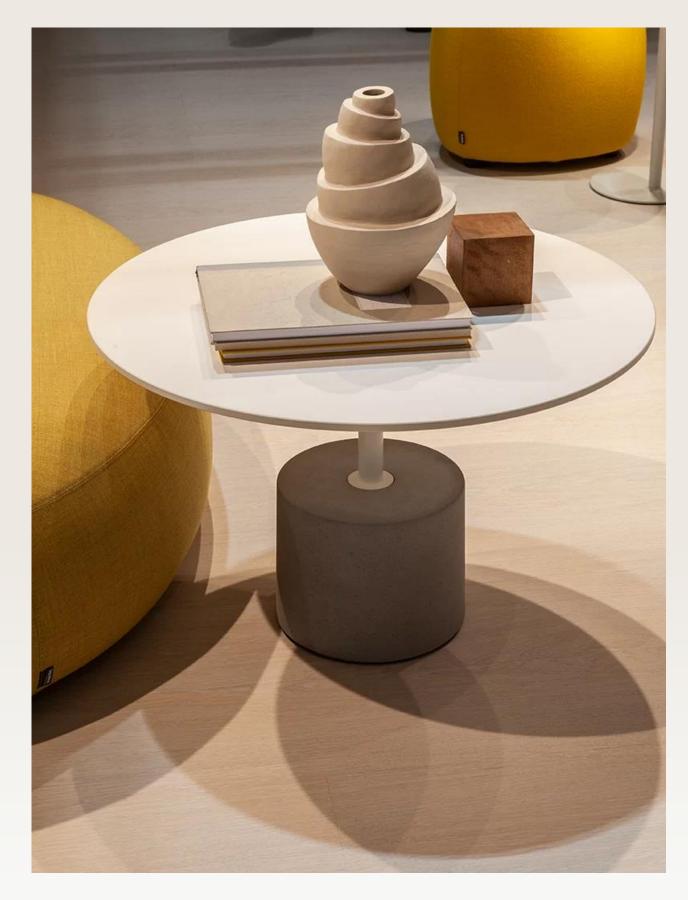

## lapalma

LYT | T86

The uniqueness of an object lies in its wealth of functions. LYT is a light table with dimmable LED light and power supply with cable.. Available with a top in American walnut, bleached oak or openpore black, in white or black laminate, and in different lacquered colours..

PLUS | D247

Coffee table in multilayer wood with bleached oak or black open-pore stained oak covering. The Fenix version is in 10 mm HPL laminate in the various available colours. Plastic feet.

JEY | P382

A thin top on a solid base: JEY is an original and refined side table that stylishly furnishes modern community spaces or contemporary residential environments.