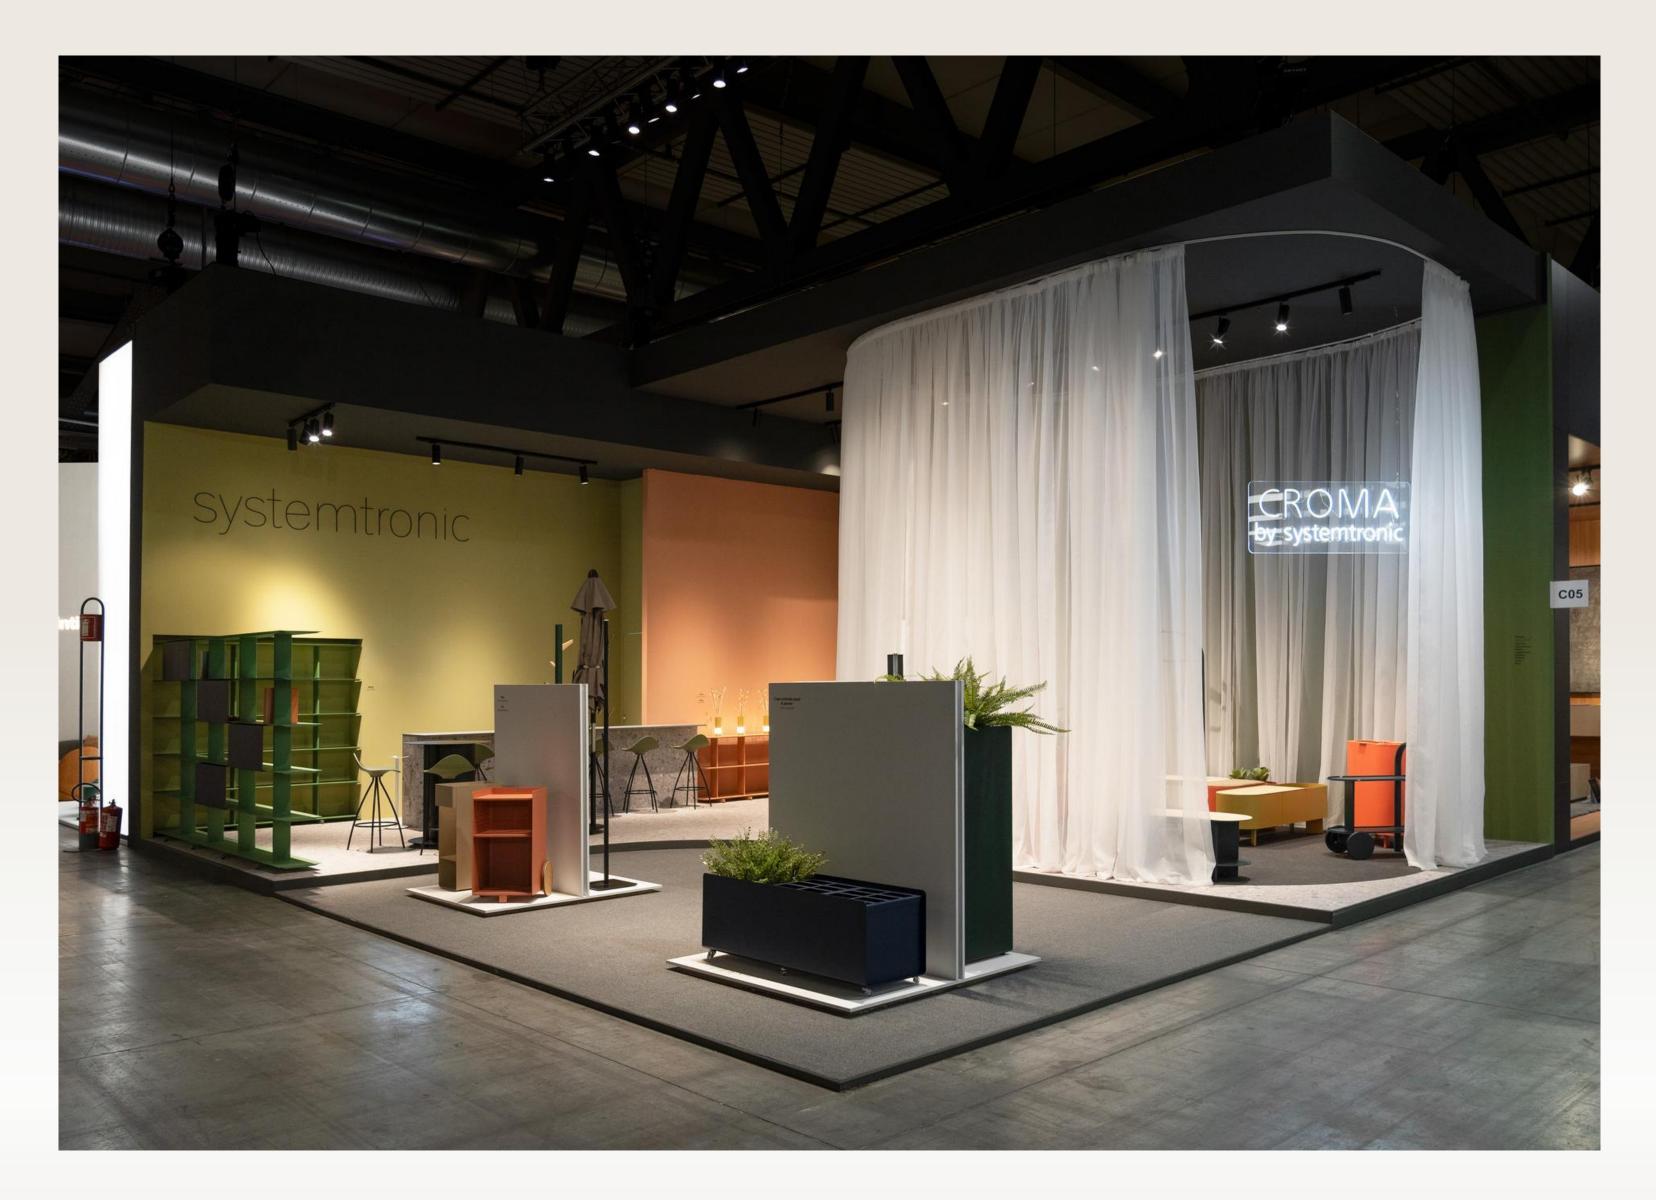

black open-pore stained oak covering. The Fenix version is in 10 mm HPL laminate in the various available colours. Plastic feet.



JEY | P382

A thin top on a solid base: JEY is an original and refined side table that stylishly furnishes modern community spaces or contemporary residential environments.







## PLUS | v-shape

Let's talk about the new elements that elegantly extend the compositional diversity of the PLUS system. With an interplay of concave and convex shapes, the PLUS sofa provides countless configurations and comfort, offering delightful face-to-face solutions, as well as wave and curve effects to suit all needs. PLUS means more time to relax, remember and imagine.

# 



# Paged





# Paged







# Paged









# S-CHB







Malvasia

Mimosa







Atomo

Нурро



# systemtronic

# systemtronic







#### systemtronic









# TrabA

# TrabA











URBANIME









URBANTIME was born with the vocation of creating collections of furniture for the city and for spaces for public use, with the ambition of improving the beauty and quality of life in our cities. There are numerous collections built over the years to propose new ways of living outdoors in places of sharing.

For URBANTIME, the concept of the GARDEN CITY is not a utopia but an idea to be pursued with a contemporary vision to be declined even in large metropolises and in this sense the company is doing its part.



# VOIDON

#### **VOUDOM**







#### Luna Collection

Luna channels the revolutionary spirit of icons such as Verner Panton and Joe Colombo. With its use of avant-garde