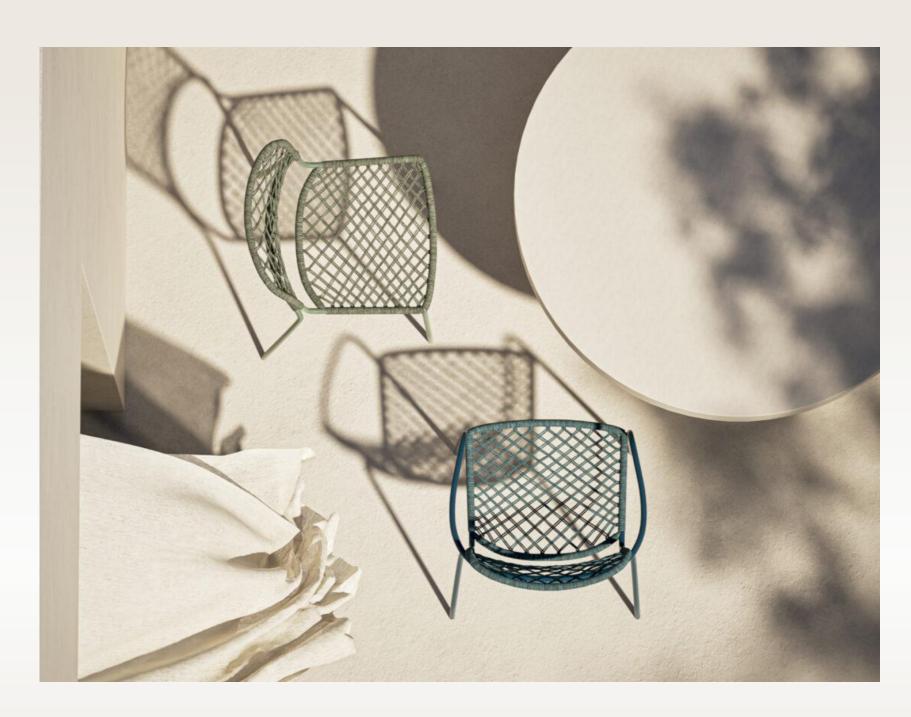

## New Eau Rouge: Lightness, elegance and tradition

A collection of chairs designed to be used outdoors and to mould space into a personal and social dimension. This project expresses the comfort and softness of an upholstered armchair thanks to nautical rope.

A sturdy and comfortable frame is held together by just a few welded joints. The seat and backrest are made from plain woven rope to achieve a deliberately understated decorative effect.

A balances and graceful combination of light and solid shapes is the unique feature of this chair.