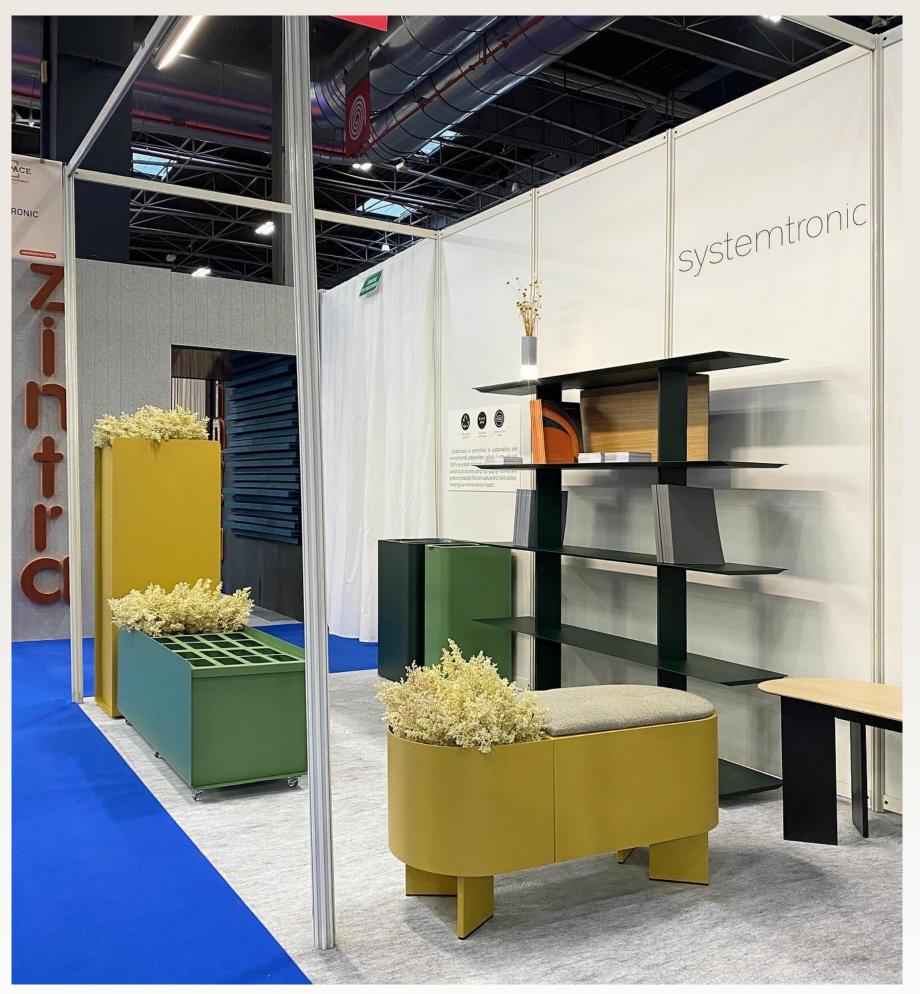

10 mm HPL laminate in the various available colours. Plastic feet.



JEY | P382

A thin top on a solid base: JEY is an original and refined side table that stylishly furnishes modern community spaces or contemporary residential environments.







## PLUS | v-shape

Let's talk about the new elements that elegantly extend the compositional diversity of the PLUS system. With an interplay of concave and convex shapes, the PLUS sofa provides countless configurations and comfort, offering delightful face-to-face solutions, as well as wave and curve effects to suit all needs. PLUS means more time to relax, remember and imagine.

# 



# Paged





# Paged







# Paged









# S-CHB







Malvasia

Mimosa







Atomo

Нурро



# systemtronic

# systemtronic







#### systemtronic









# TrabA

# TrabA











URBANIME









URBANTIME was born with the vocation of creating collections of furniture for the city and for spaces for public use, with the ambition of improving the beauty and quality of life in our cities. There are numerous collections built over the years to propose new ways of living outdoors in places of sharing.

For URBANTIME, the concept of the GARDEN CITY is not a utopia but an idea to be pursued with a contemporary vision to be declined even in large metropolises and in this sense the company is doing its part.



# VOIDON

#### **VOUDOM**







#### Luna Collection

Luna channels the revolutionary spirit of icons such as Verner Panton and Joe Colombo. With its use of avant-garde materials and bold forms, Luna is an ode to the democratizatio